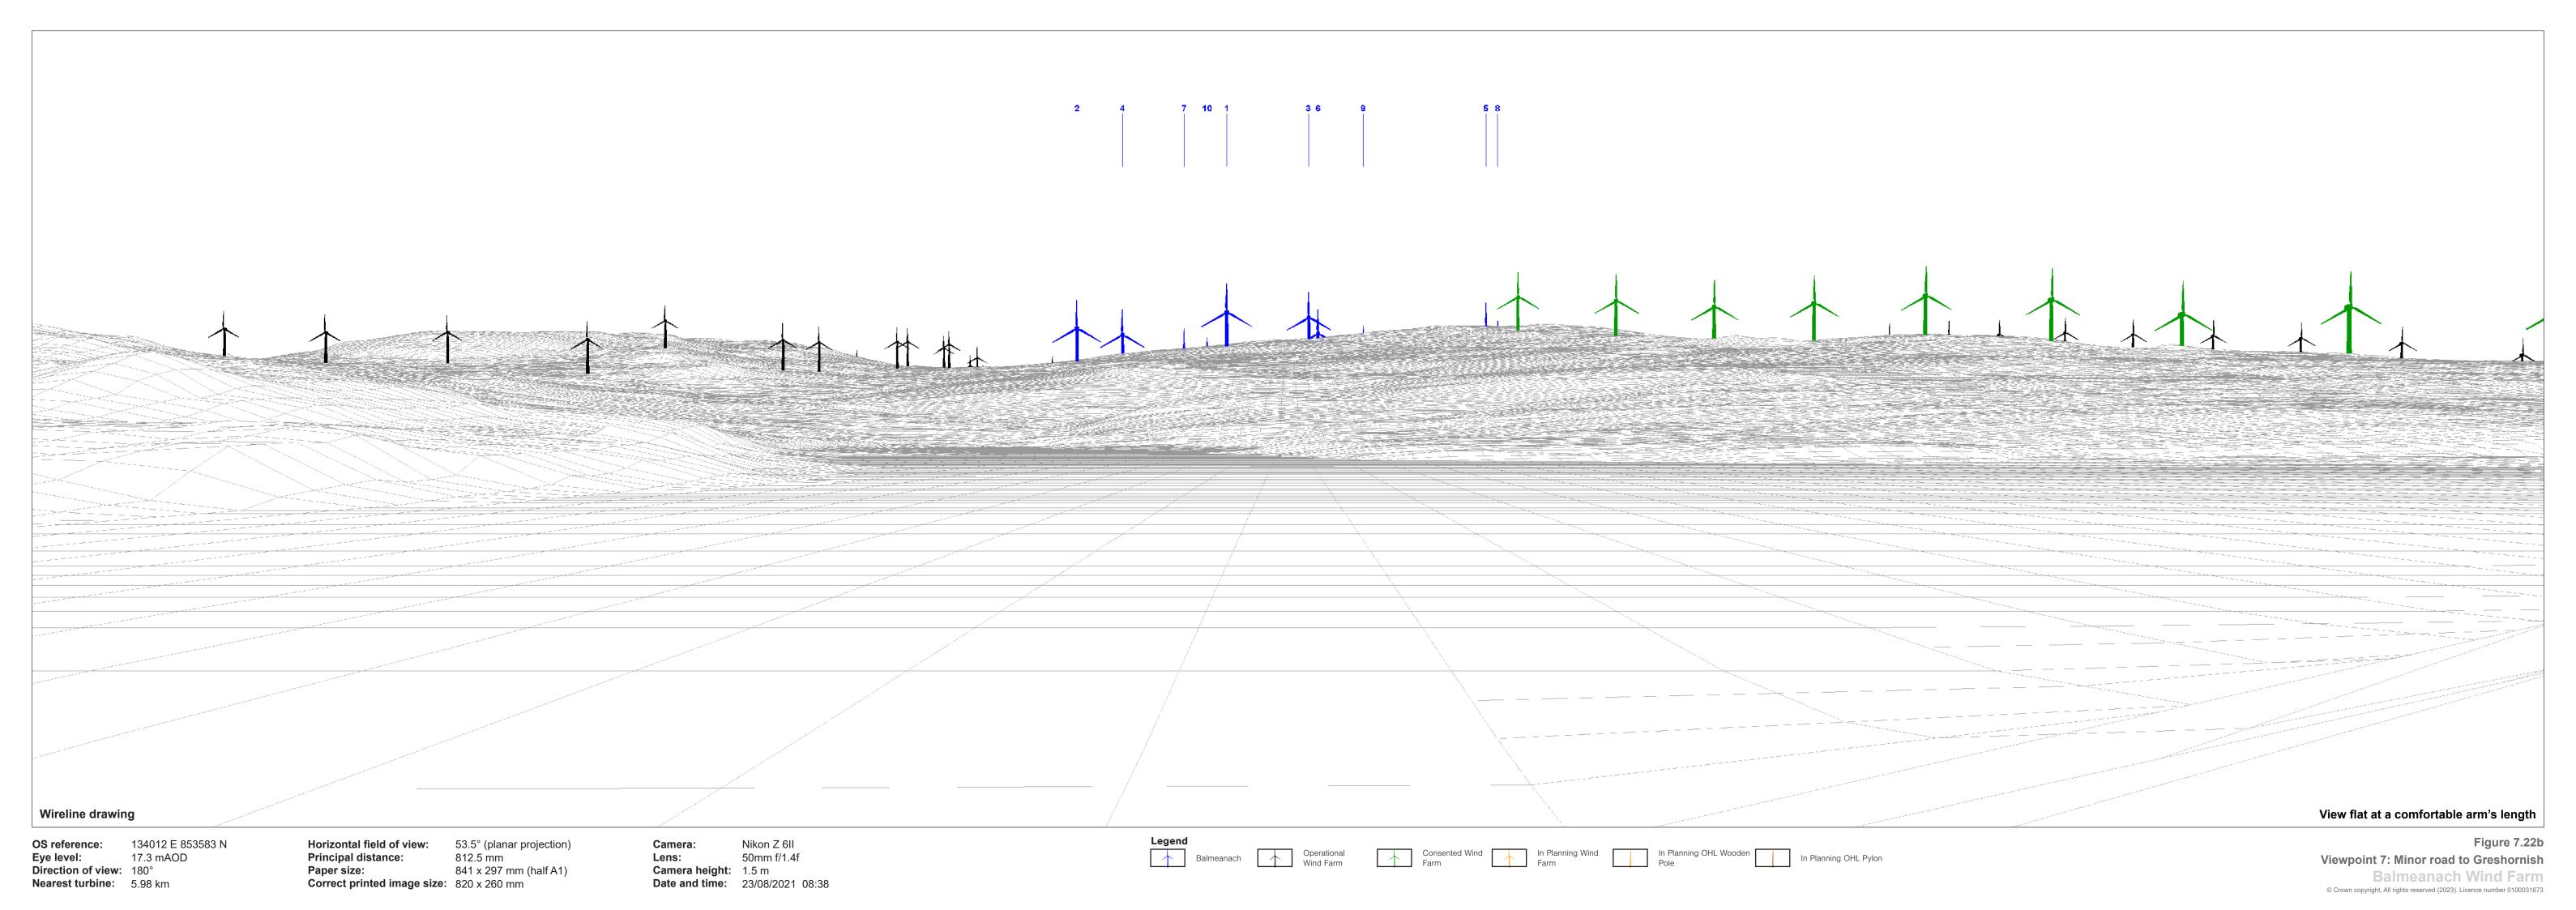

Nearest turbine: 5.98 km

Correct printed image size: 820 x 130 mm

**Date and time:** 23/08/2021 08:38

**Balmeanach Wind Farm** © Crown copyright, All rights reserved (2023). Licence number 0100031673

**OS reference:** 134012 E 853583 N 17.3 mAOD Direction of view: 180° Nearest turbine: 5.98 km

Horizontal field of view: 53.5° (planar projection)
Principal distance: 812.5 mm

Principal distance: 812.5 mm

Paper size: 841 x 297 mm (half A1)

Correct printed image size: 820 x 260 mm

Nikon Z 6II 50mm f/1.4f Camera height: 1.5 m

Date and time: 23/08/2021 08:38

Figure 7.22c Viewpoint 7: Minor road to Greshornish Balmeanach Wind Farm
© Crown copyright, All rights reserved (2023). Licence number 0100031673