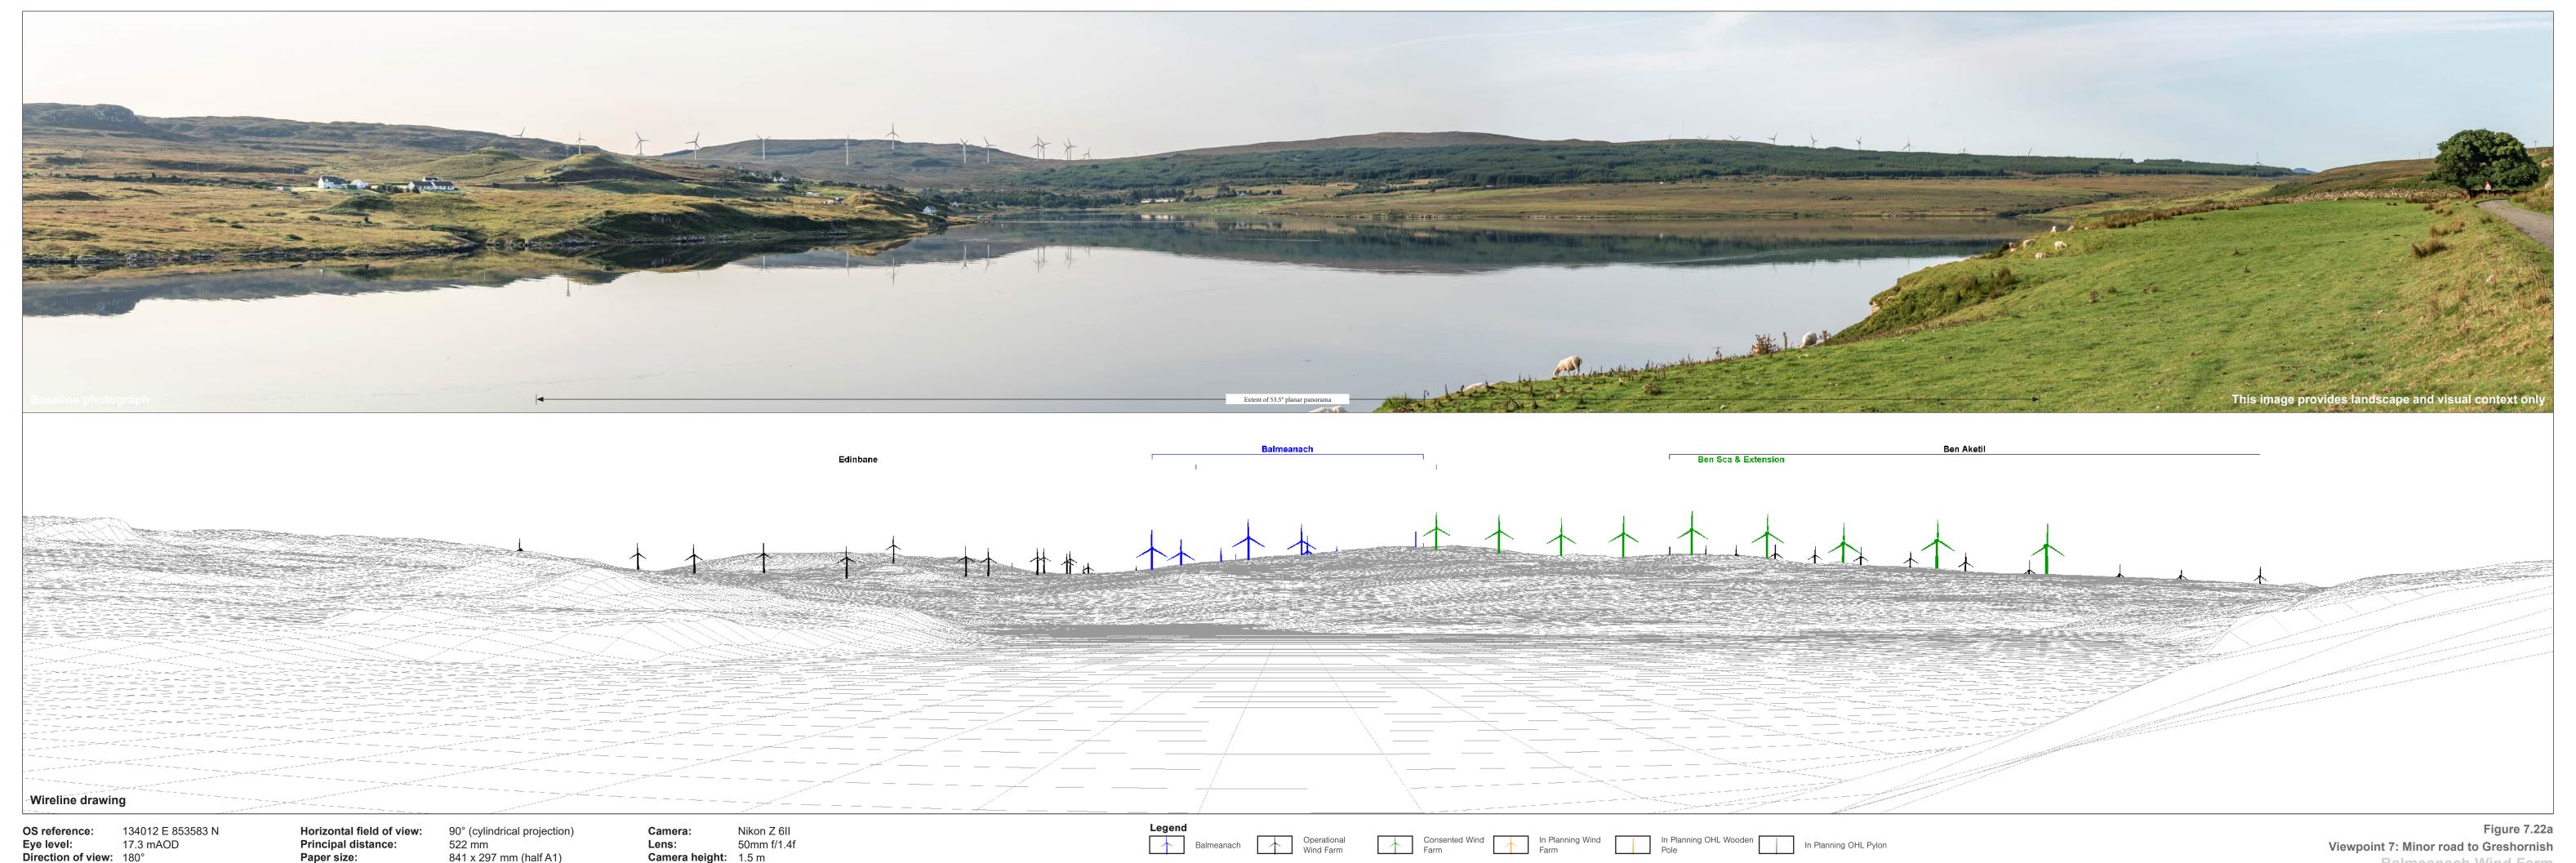

Nearest turbine: 5.98 km

Correct printed image size: 820 x 130 mm

**Date and time:** 23/08/2021 08:38

**Balmeanach Wind Farm** © Crown copyright, All rights reserved (2023). Licence number 0100031673

**OS reference:** 134012 E 853583 N 17.3 mAOD Direction of view: 180° Nearest turbine: 5.98 km

Horizontal field of view: 53.5° (planar projection)
Principal distance: 812.5 mm

Principal distance: 812.5 mm

Paper size: 841 x 297 mm (half A1)

Correct printed image size: 820 x 260 mm

Nikon Z 6II 50mm f/1.4f Camera height: 1.5 m

Date and time: 23/08/2021 08:38

Figure 7.22c Viewpoint 7: Minor road to Greshornish Balmeanach Wind Farm
© Crown copyright, All rights reserved (2023). Licence number 0100031673