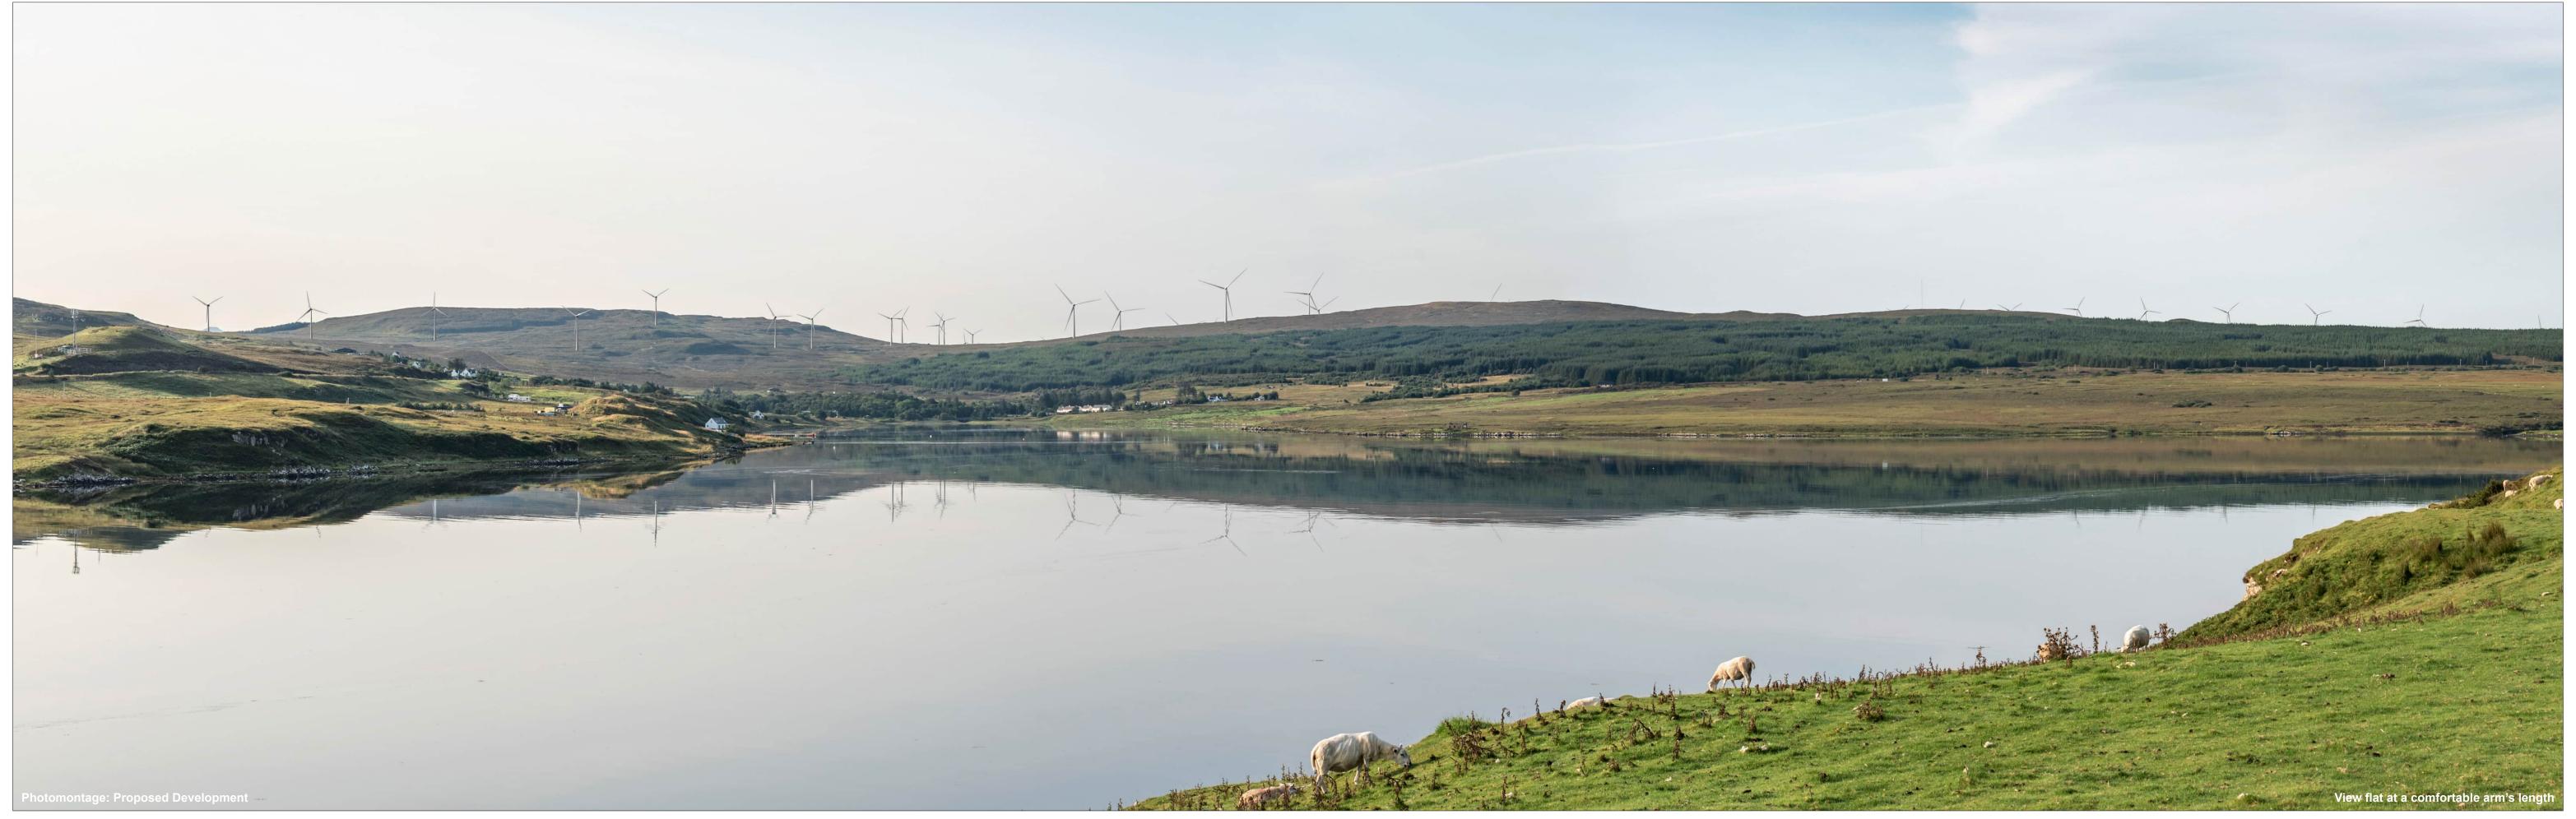

Nearest turbine: 5.98 km

Correct printed image size: 820 x 130 mm

**Date and time:** 23/08/2021 08:38

**Balmeanach Wind Farm** © Crown copyright, All rights reserved (2023). Licence number 0100031673

**OS reference:** 134012 E 853583 N 17.3 mAOD Direction of view: 180° Nearest turbine: 5.98 km

Horizontal field of view: 53.5° (planar projection)
Principal distance: 812.5 mm

Principal distance: 812.5 mm

Paper size: 841 x 297 mm (half A1)

Correct printed image size: 820 x 260 mm

Nikon Z 6II 50mm f/1.4f Camera height: 1.5 m

Date and time: 23/08/2021 08:38

Figure 7.22c Viewpoint 7: Minor road to Greshornish Balmeanach Wind Farm
© Crown copyright, All rights reserved (2023). Licence number 0100031673