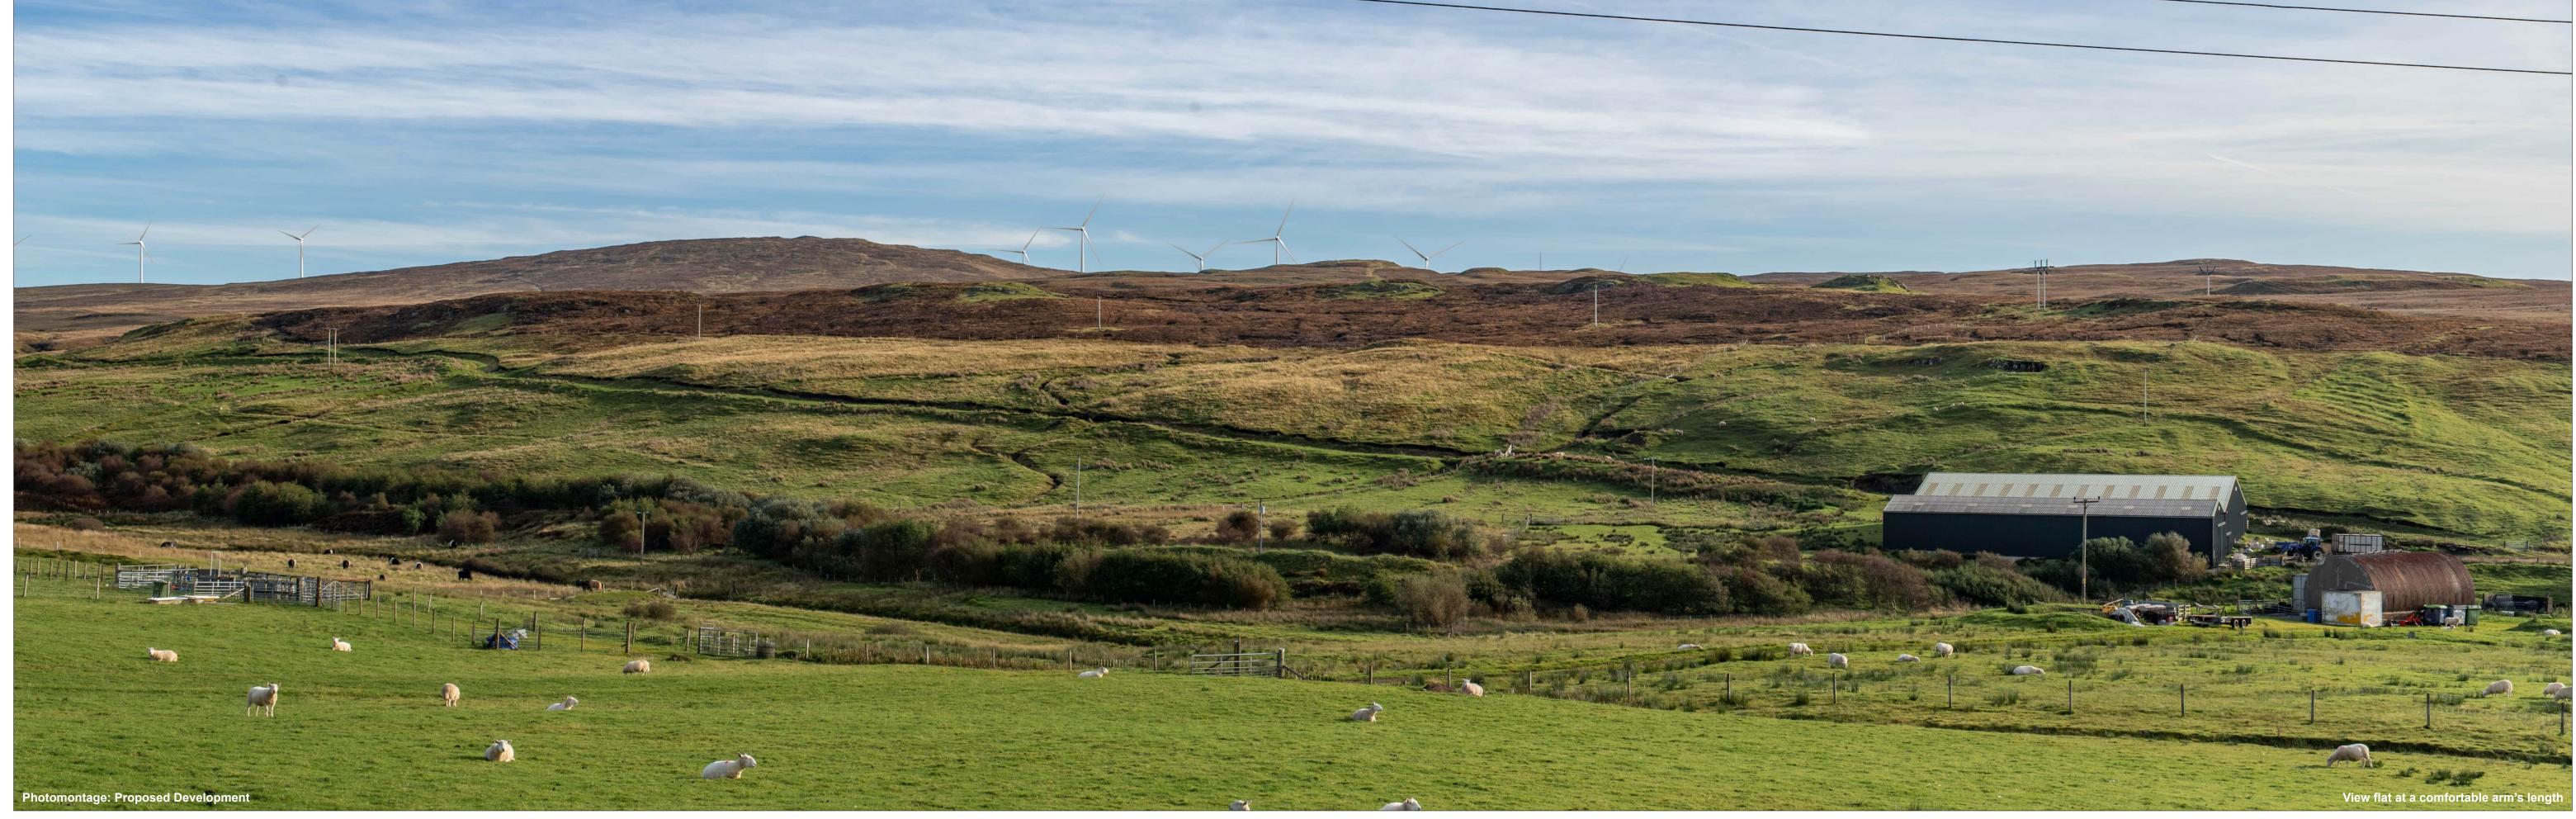

Correct printed image size: 820 x 130 mm **Date and time:** 01/10/2019 10:29 Balmeanach Wind Farm © Crown copyright, All rights reserved (2023). Licence number 0100031673

OS reference: Direction of view: 60°

Nearest turbine: 3.98 km

**Horizontal field of view:** 90° (cylindrical projection) 522 mm 841 x 297 mm (half A1) Principal distance: Correct printed image size: 820 x 130 mm

Camera height: 1.5 m **Date and time:** 01/10/2019 10:29

Legend

Balmeanach

Operational Wind Farm

Consented Wind Farm

In Planning Wind In Planning OHL Wooden Pole

In Planning OHL Pylon

Viewpoint 1: A863, Junction with road to Feorlig © Crown copyright, All rights reserved (2023). Licence number 0100031673