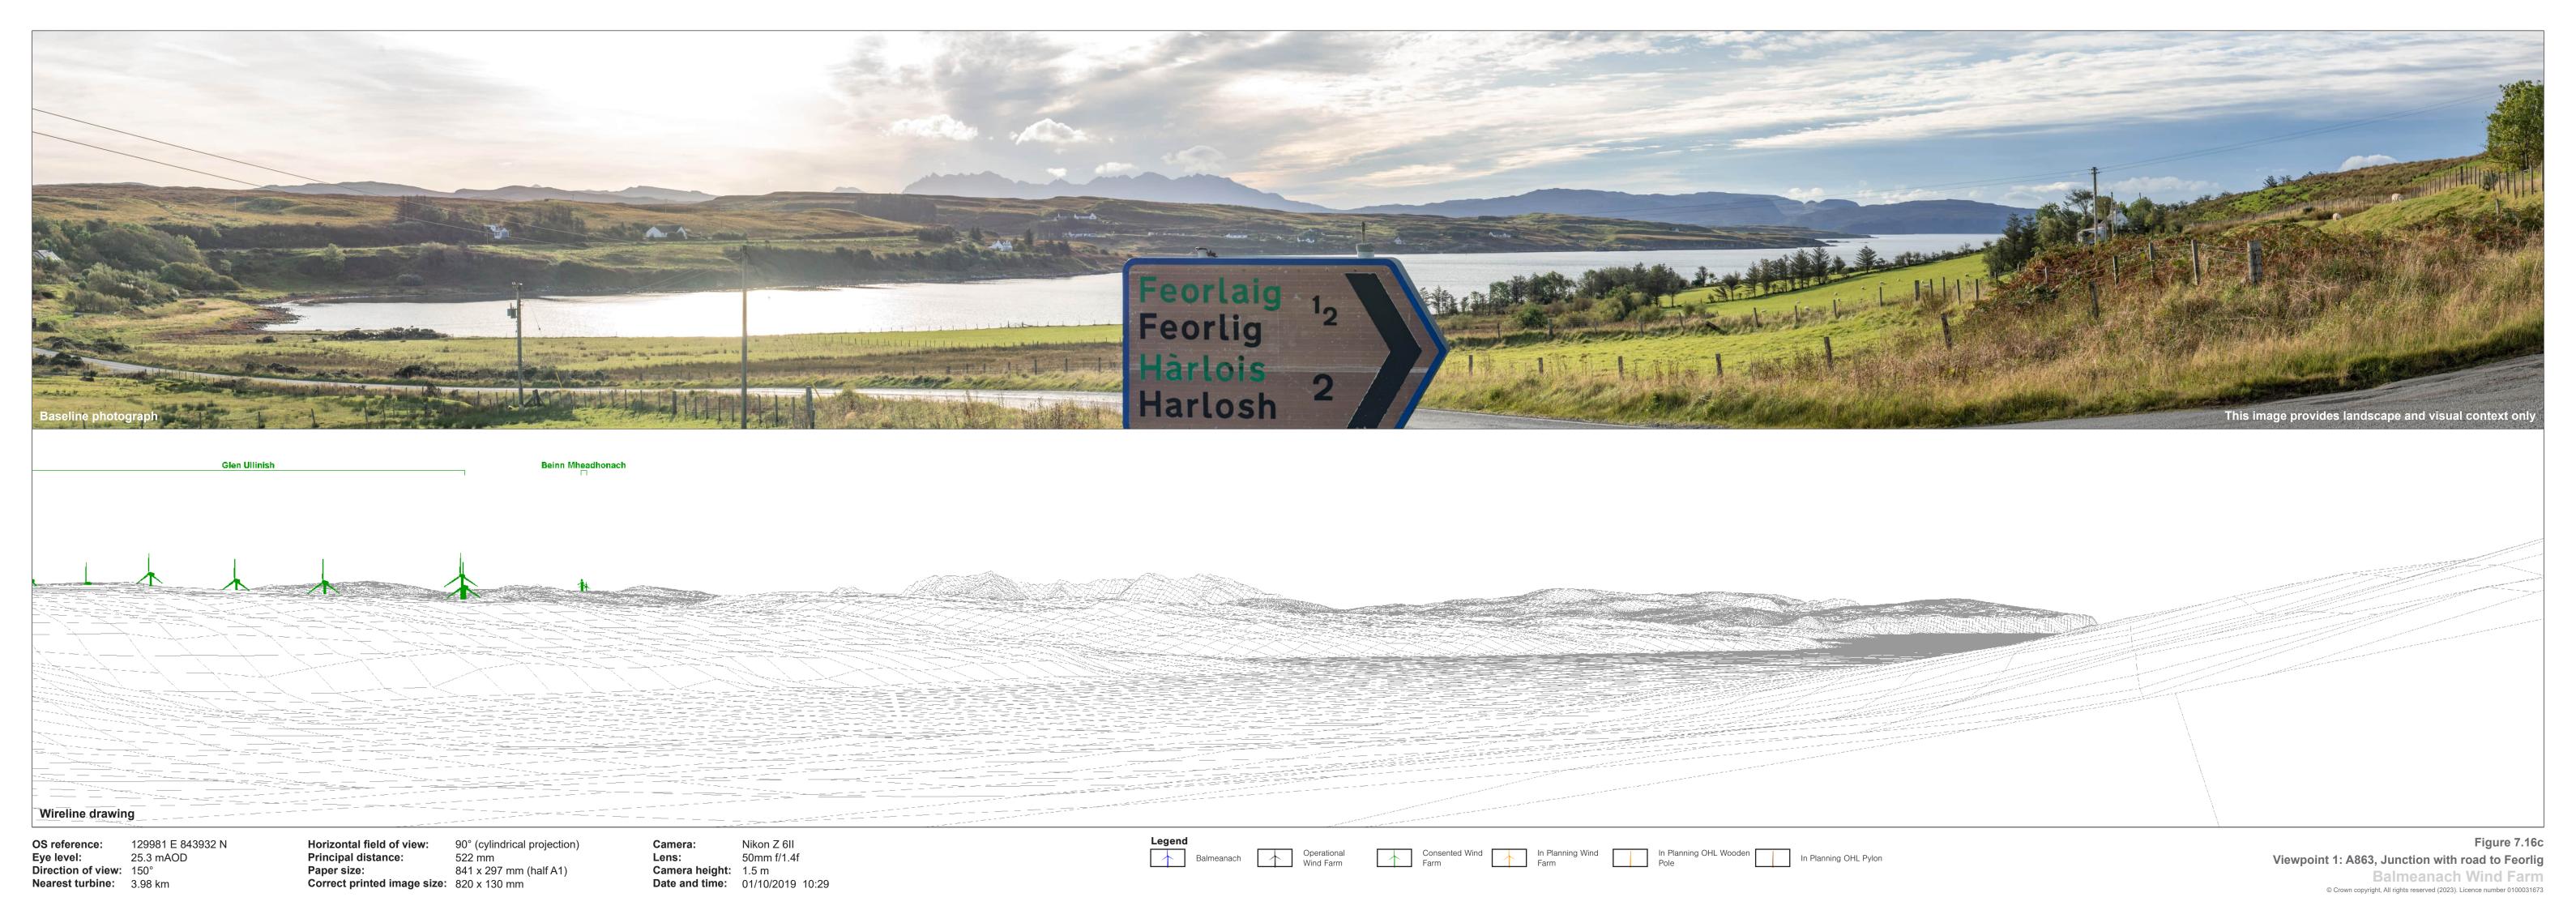

Correct printed image size: 820 x 130 mm **Date and time:** 01/10/2019 10:29 Balmeanach Wind Farm © Crown copyright, All rights reserved (2023). Licence number 0100031673

OS reference: Direction of view: 60°

Nearest turbine: 3.98 km

**Horizontal field of view:** 90° (cylindrical projection) 522 mm 841 x 297 mm (half A1) Principal distance: Correct printed image size: 820 x 130 mm

Camera height: 1.5 m **Date and time:** 01/10/2019 10:29

Legend

Balmeanach

Operational Wind Farm

Consented Wind Farm

In Planning Wind In Planning OHL Wooden Pole

In Planning OHL Pylon

Viewpoint 1: A863, Junction with road to Feorlig © Crown copyright, All rights reserved (2023). Licence number 0100031673