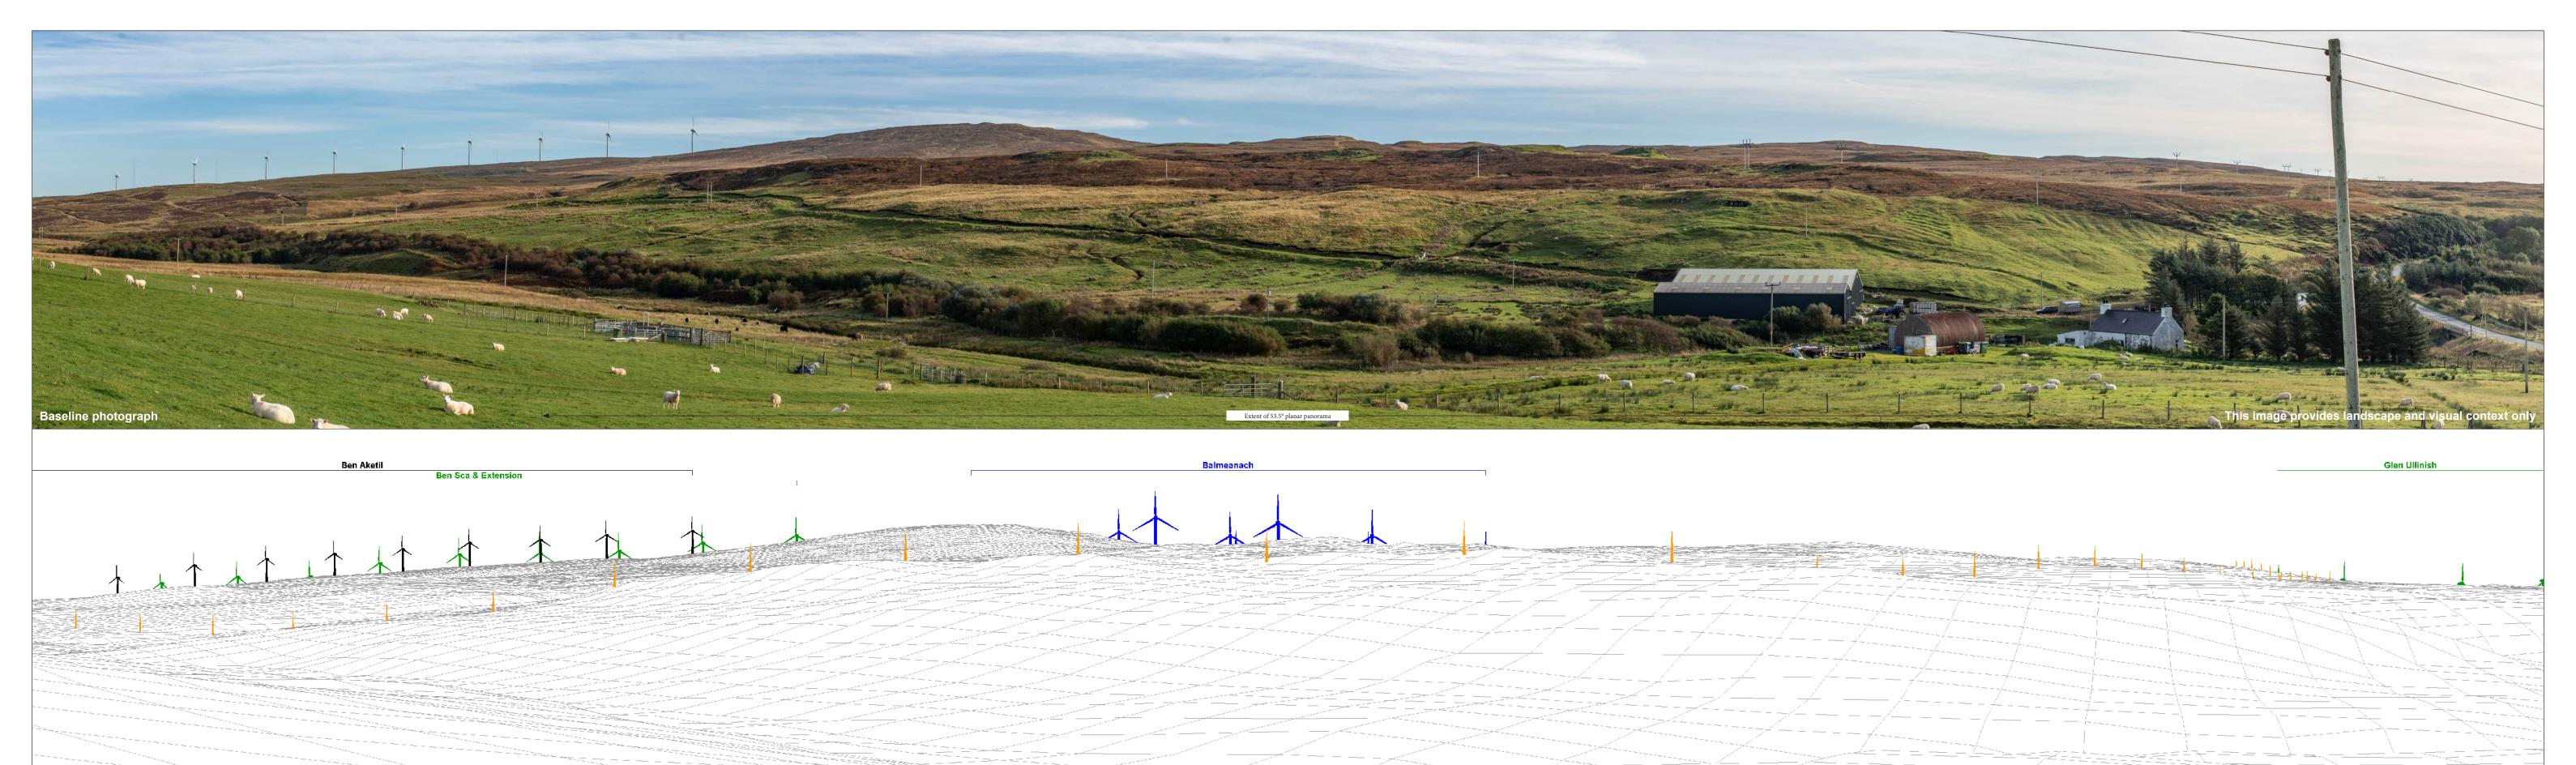

OS reference: 129981 E 843932 N Eye level: 25.3 mAO
Direction of view: 60°
Nearest turbine: 3.98 km 25.3 mAOD

**Horizontal field of view:** 53.5° (planar projection) Principal distance: Paper size: Correct printed image size: 820 x 260 mm

812.5 mm 841 x 297 mm (half A1)

Nikon Z 6II 50mm f/1.4f Camera: Camera height: 1.5 m

Date and time: 01/10/2019 10:29

Figure 7.16e Viewpoint 1: A863, Junction with road to Feorlig Balmeanach Wind Farm

© Crown copyright, All rights reserved (2023). Licence number 0100031673