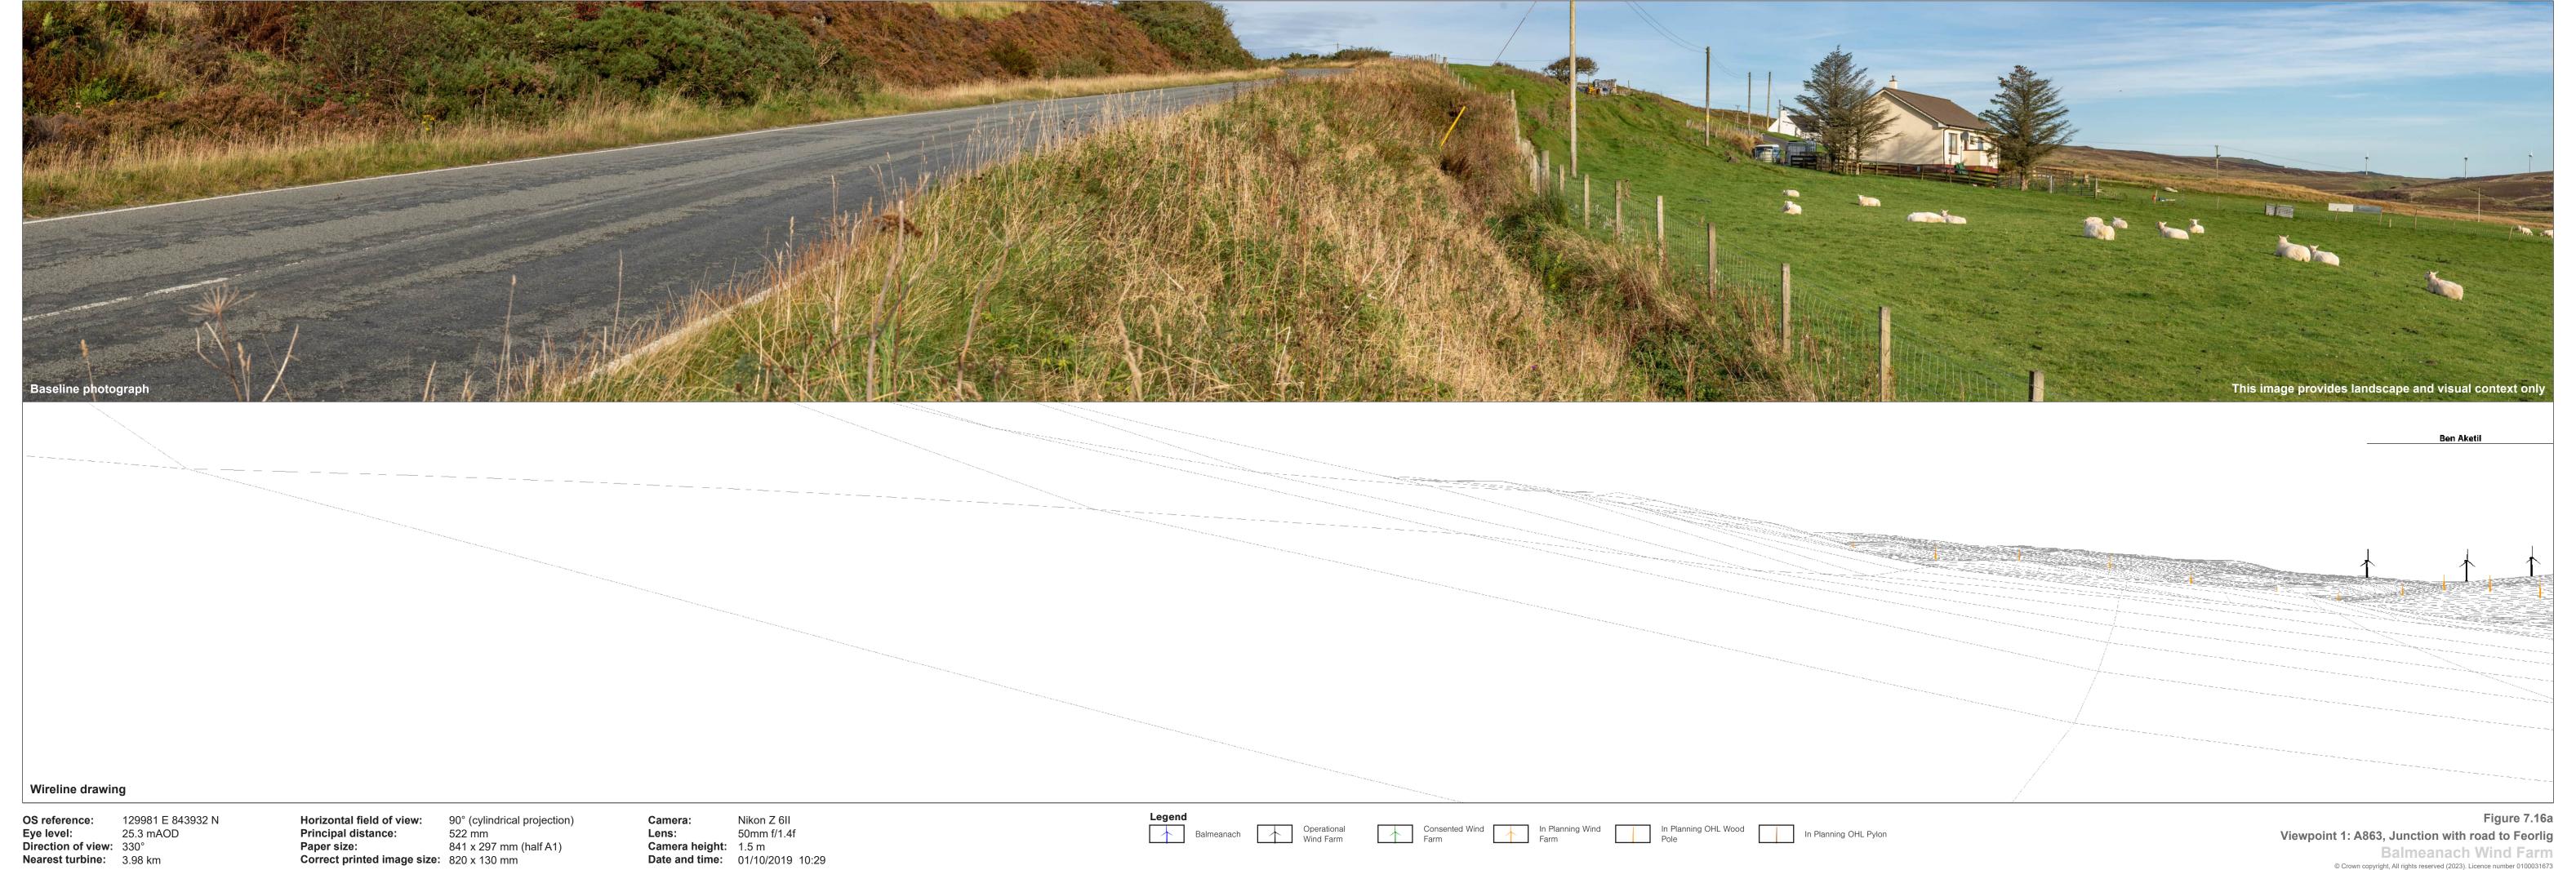

Correct printed image size: 820 x 130 mm **Date and time:** 01/10/2019 10:29 Balmeanach Wind Farm © Crown copyright, All rights reserved (2023). Licence number 0100031673

OS reference: Direction of view: 60°

Nearest turbine: 3.98 km

**Horizontal field of view:** 90° (cylindrical projection) 522 mm 841 x 297 mm (half A1) Principal distance: Correct printed image size: 820 x 130 mm

Camera height: 1.5 m **Date and time:** 01/10/2019 10:29

Legend

Balmeanach

Operational Wind Farm

Consented Wind Farm

In Planning Wind In Planning OHL Wooden Pole

In Planning OHL Pylon

Viewpoint 1: A863, Junction with road to Feorlig © Crown copyright, All rights reserved (2023). Licence number 0100031673