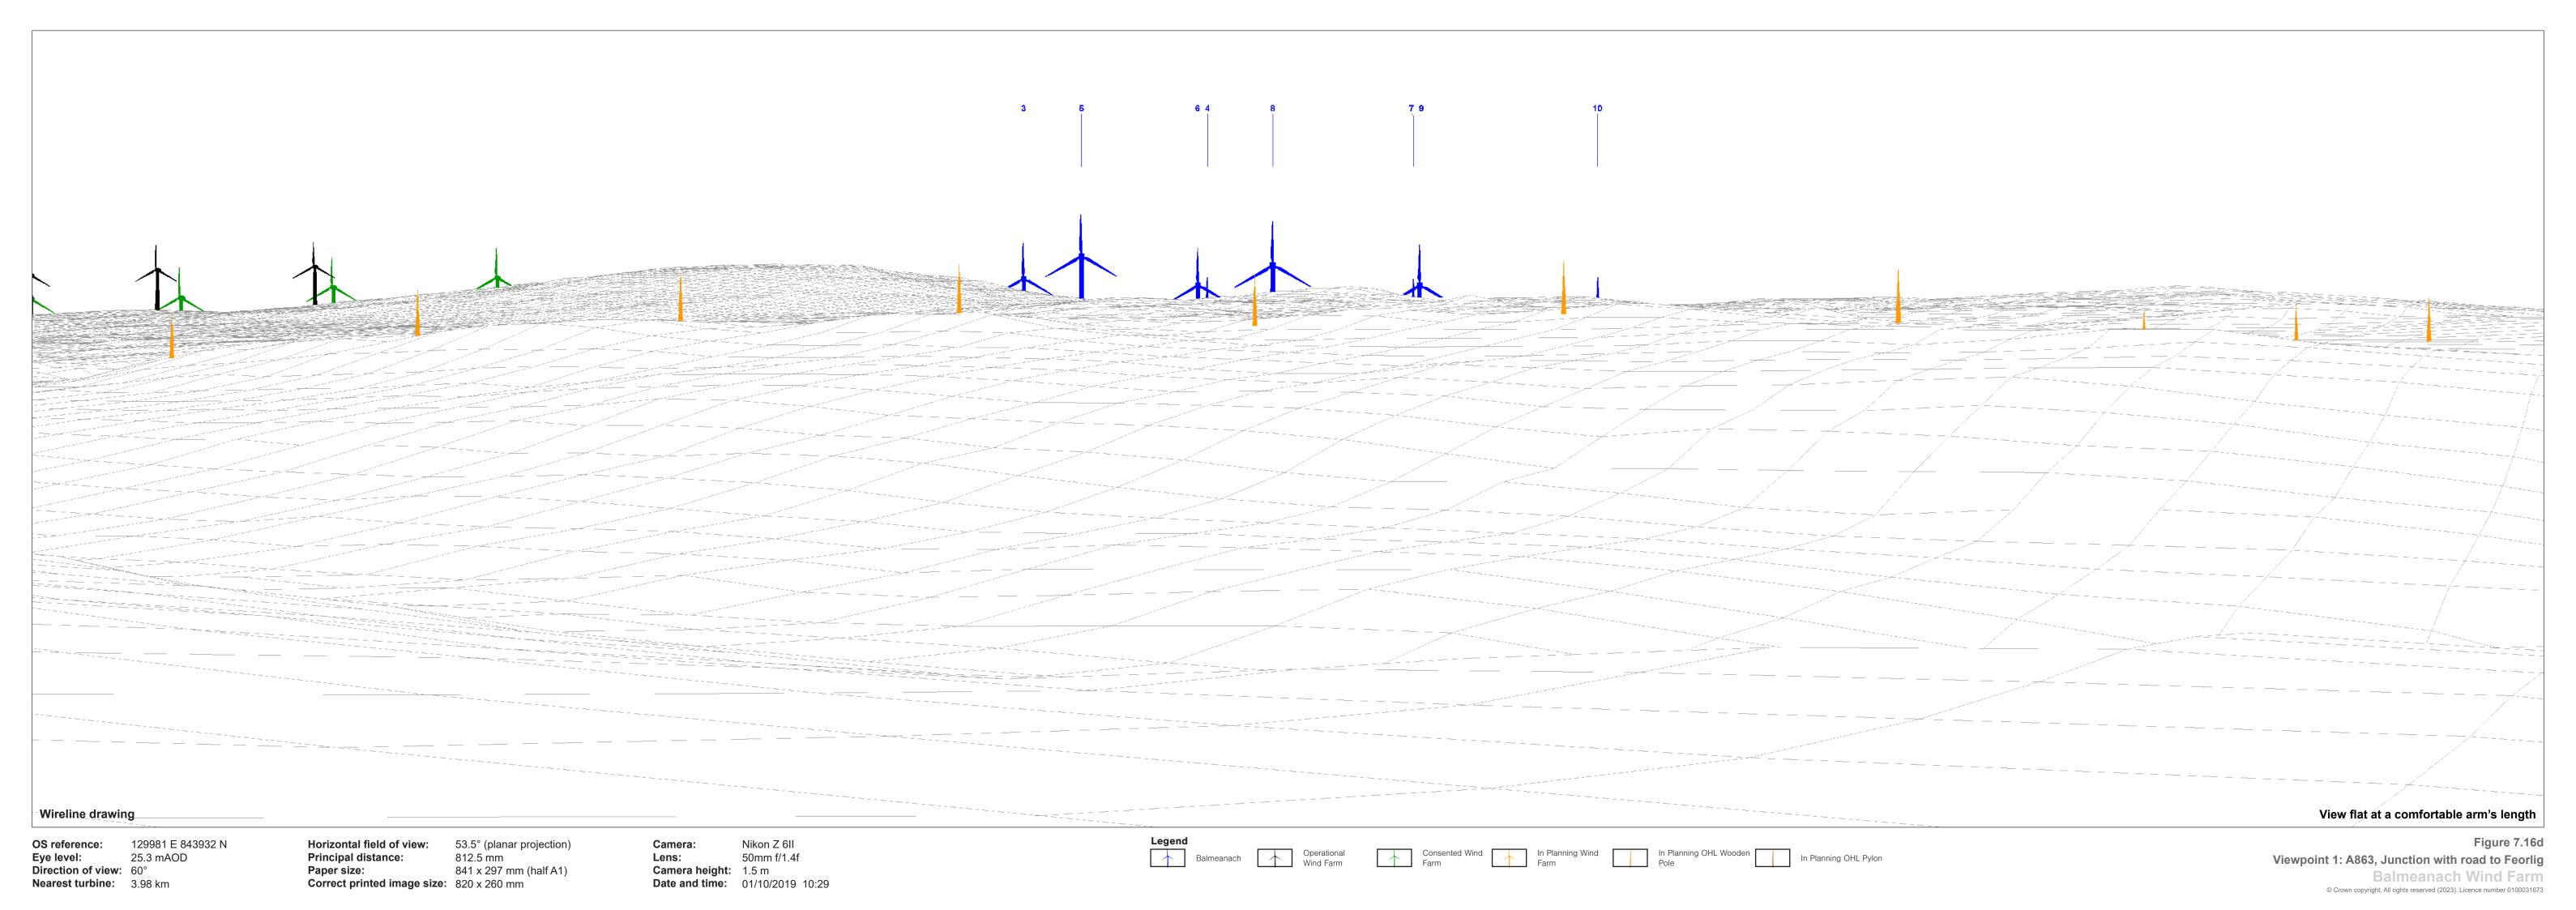

OS reference: 129981 E 843932 N Eye level: 25.3 mAO
Direction of view: 60°
Nearest turbine: 3.98 km 25.3 mAOD

**Horizontal field of view:** 53.5° (planar projection) Principal distance: Paper size: Correct printed image size: 820 x 260 mm

812.5 mm 841 x 297 mm (half A1)

Nikon Z 6II 50mm f/1.4f Camera: Camera height: 1.5 m

Date and time: 01/10/2019 10:29

Figure 7.16e Viewpoint 1: A863, Junction with road to Feorlig Balmeanach Wind Farm

© Crown copyright, All rights reserved (2023). Licence number 0100031673