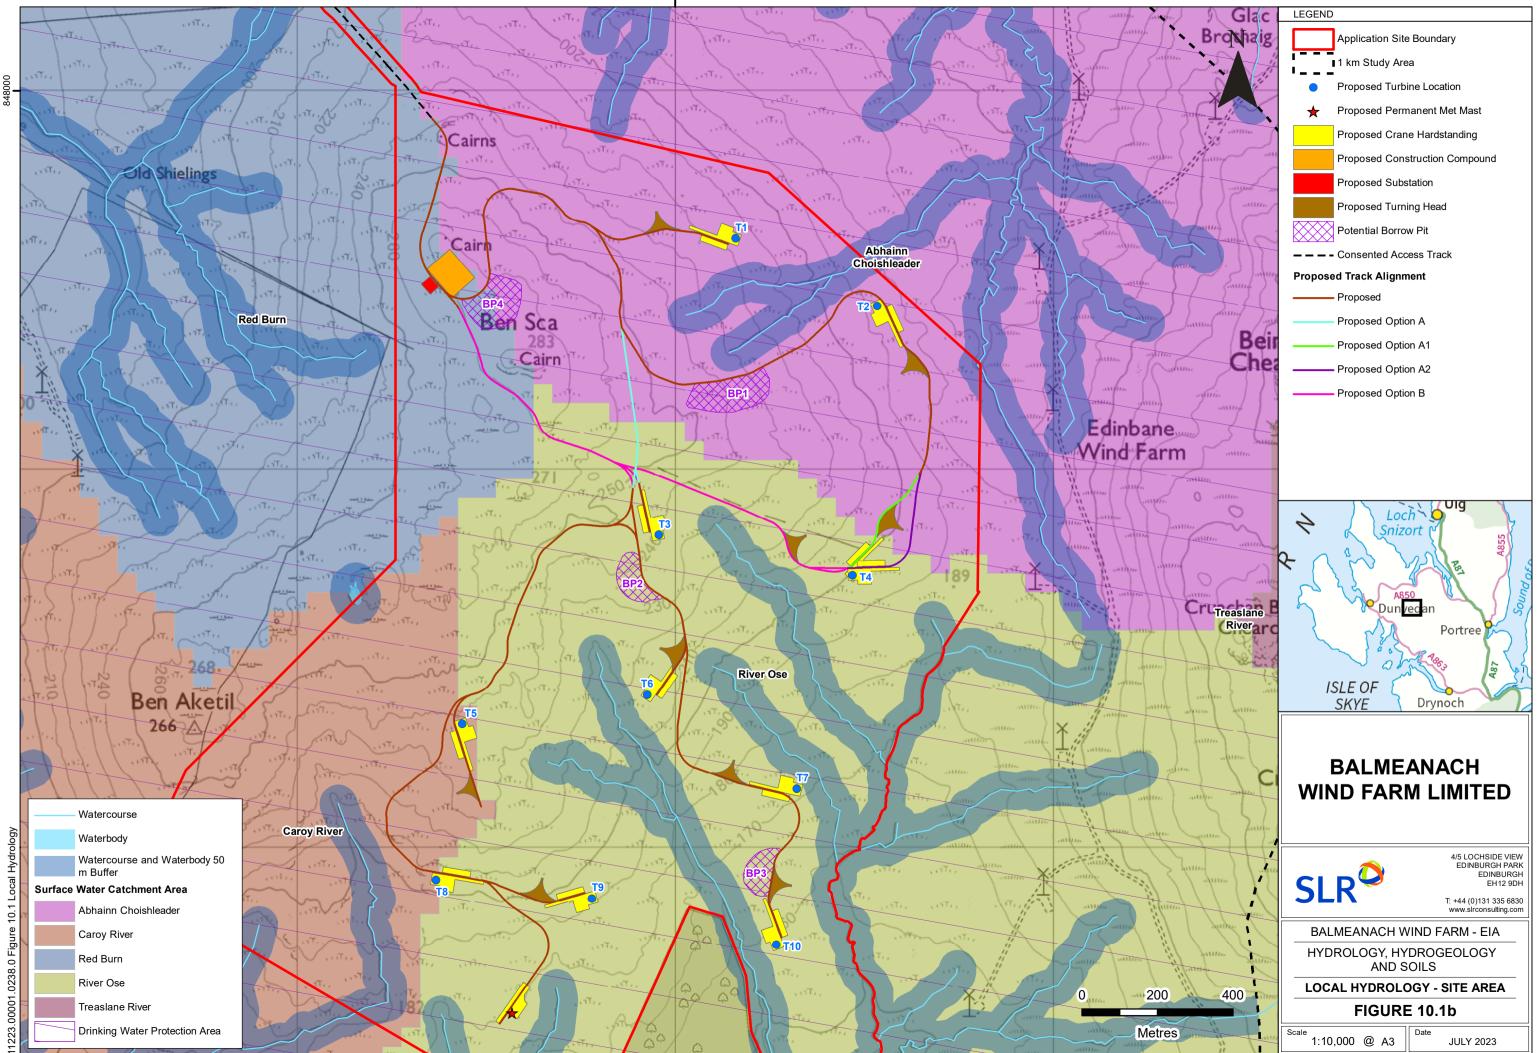

© Crown copyright [and database rights] (2023) 0100031673 OS OpenData. Scottish Natural Heritage. Contains Ordnance Survey data © Crown copyright and database right 2023. © SEPA 2022; this SEPA product is SEPAcenced under the Open Government Licence 3.0.

© This drawing and its content are the copyright of SLR Consulting Ltd and may not be reproduced or amended except by prior written permission. SLR Consulting Ltd accepts no liability for any amendments made by other persons.