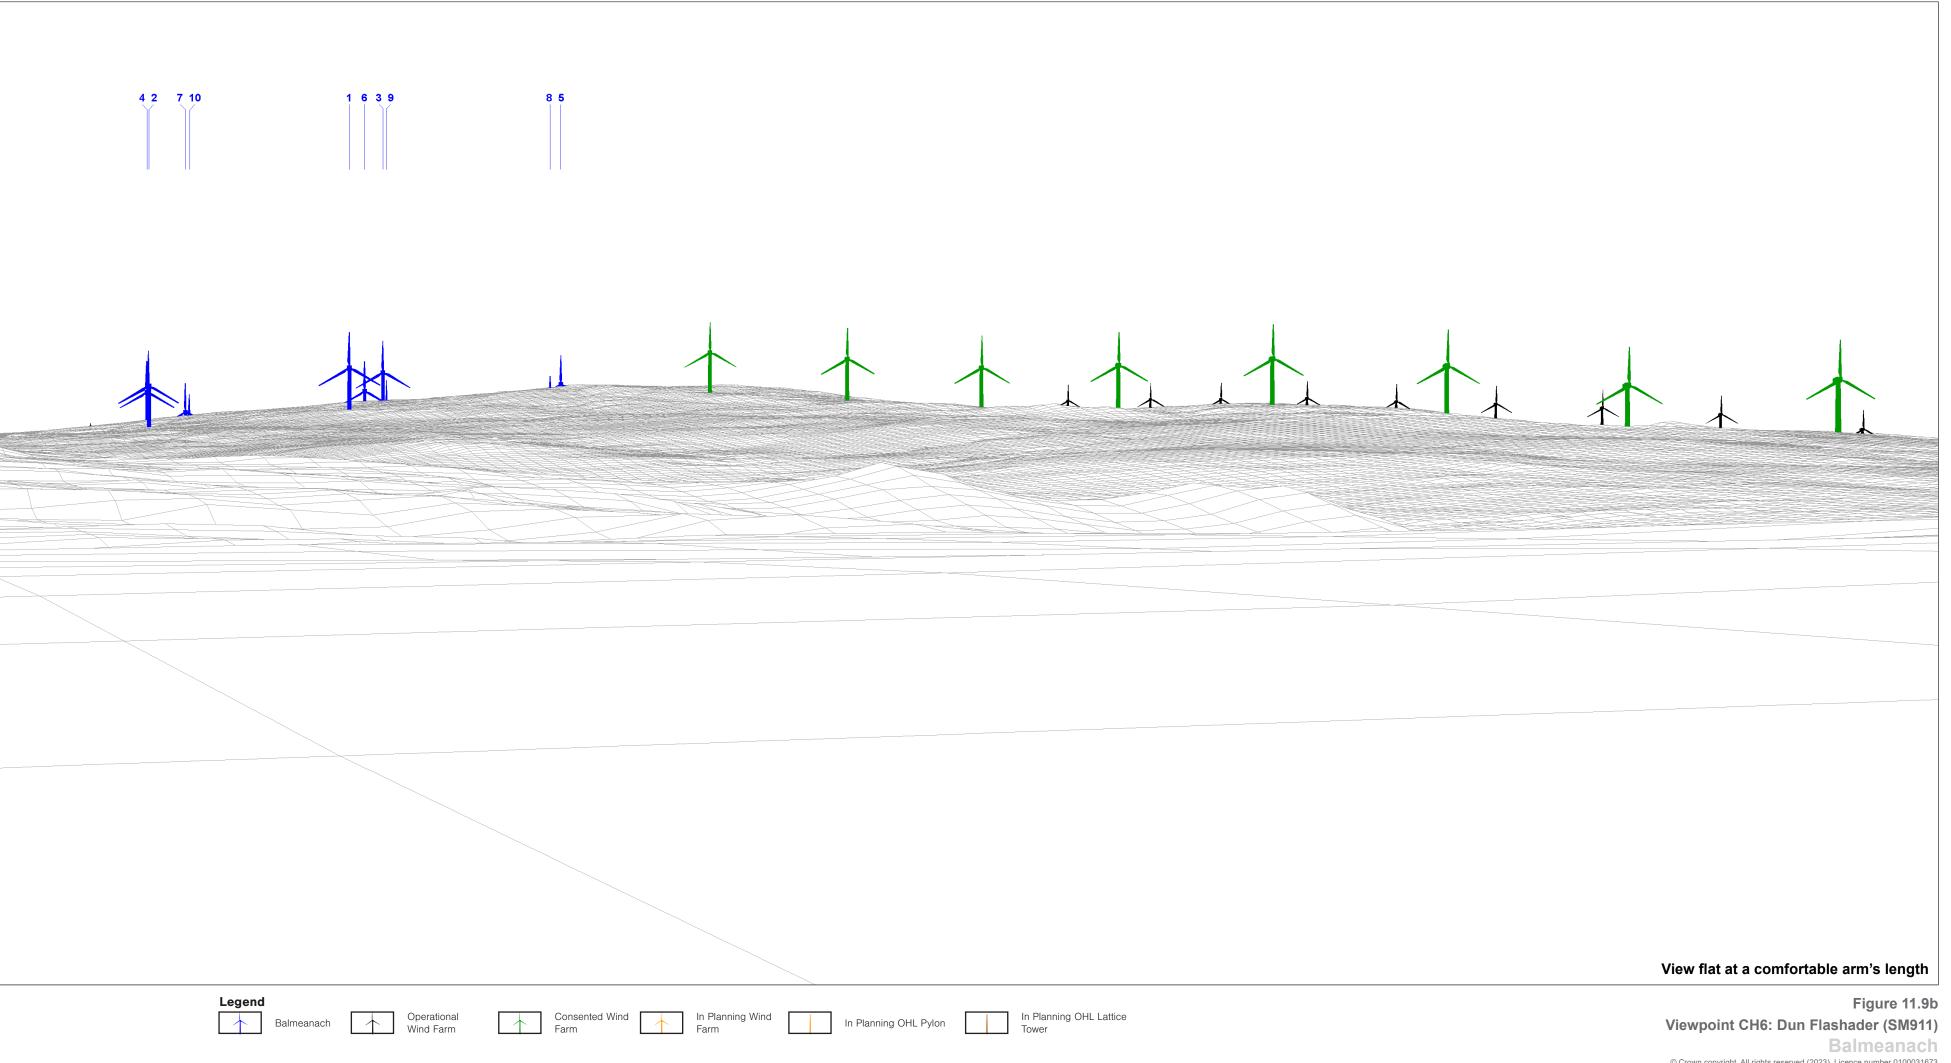

| Legend     |                          |                        |                          |    |                      |                                  |
|------------|--------------------------|------------------------|--------------------------|----|----------------------|----------------------------------|
| Balmeanach | Operational<br>Wind Farm | Consented Wind<br>Farm | In Planning Wind<br>Farm | In | n Planning OHL Pylon | In Planning OHL Lattice<br>Tower |

Figure 11.9a Viewpoint CH6: Dun Flashader (SM911) Balmeanach © Crown copyright, All rights reserved (2023). Licence number 0100031673

| Wireline drawing |   |
|------------------|---|
|                  |   |
|                  |   |
|                  |   |
|                  |   |
|                  |   |
|                  |   |
|                  |   |
|                  |   |
|                  |   |
|                  |   |
|                  |   |
|                  |   |
|                  |   |
|                  |   |
|                  |   |
|                  |   |
|                  | l |
|                  |   |
|                  |   |
|                  |   |
|                  |   |
|                  |   |
|                  |   |
|                  |   |
|                  |   |
|                  |   |
|                  |   |
|                  |   |