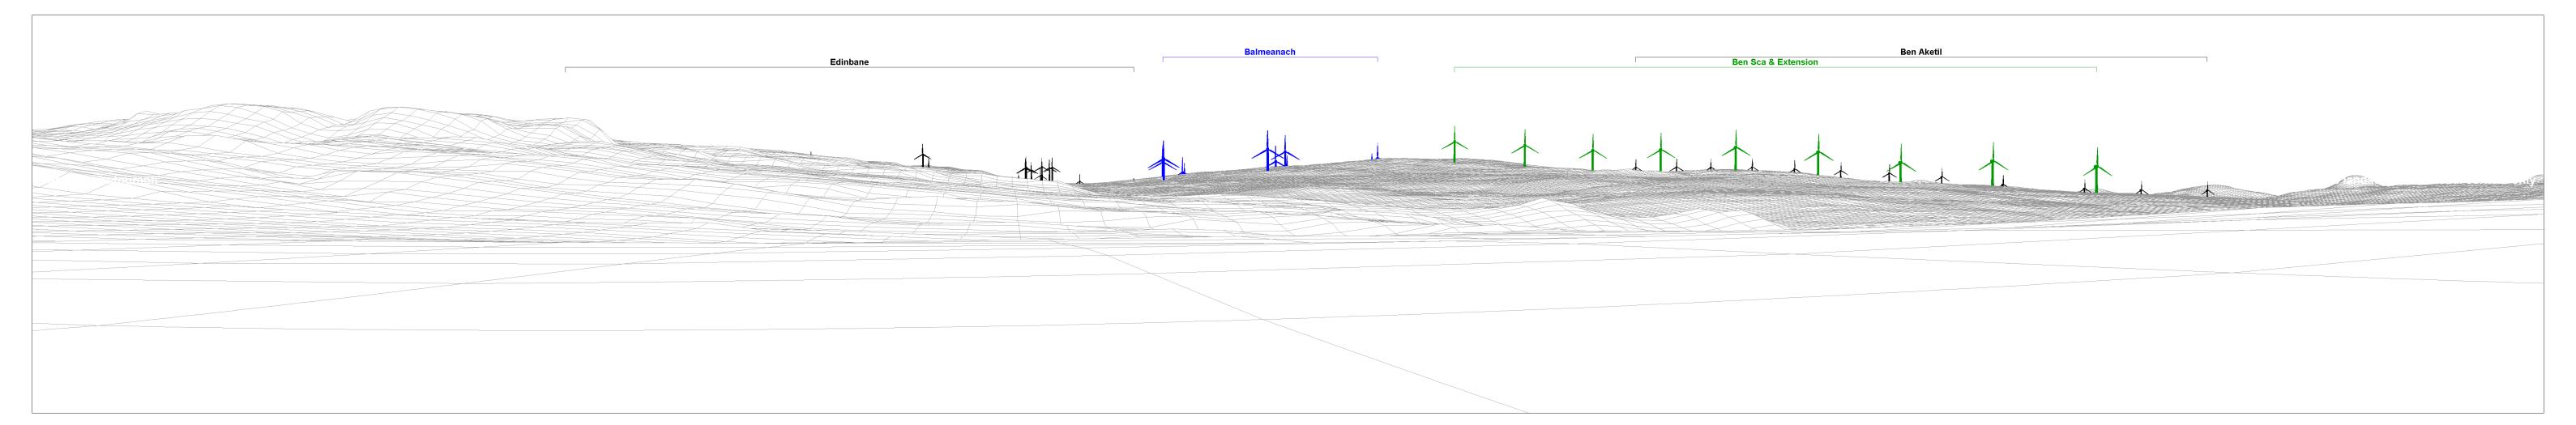

## Wireline drawing

 OS reference:
 135124 E 853525 N

 Eye level:
 52.3 mAOD

 Direction of view:
 190°

 Nearest turbine:
 5.99 km

Horizontal field of view:90° (cylindrical projection)Principal distance:522 mmPaper size:841 x 297 mm (half A1)Correct printed image size:820 x 130 mm

## Paper size: 841 x 297 mm (half A1) Correct printed image size: 820 x 260 mm

Nearest turbine: 5.99 km

© Crown copyright, All rights reserved (2023). Licence number 0100031673