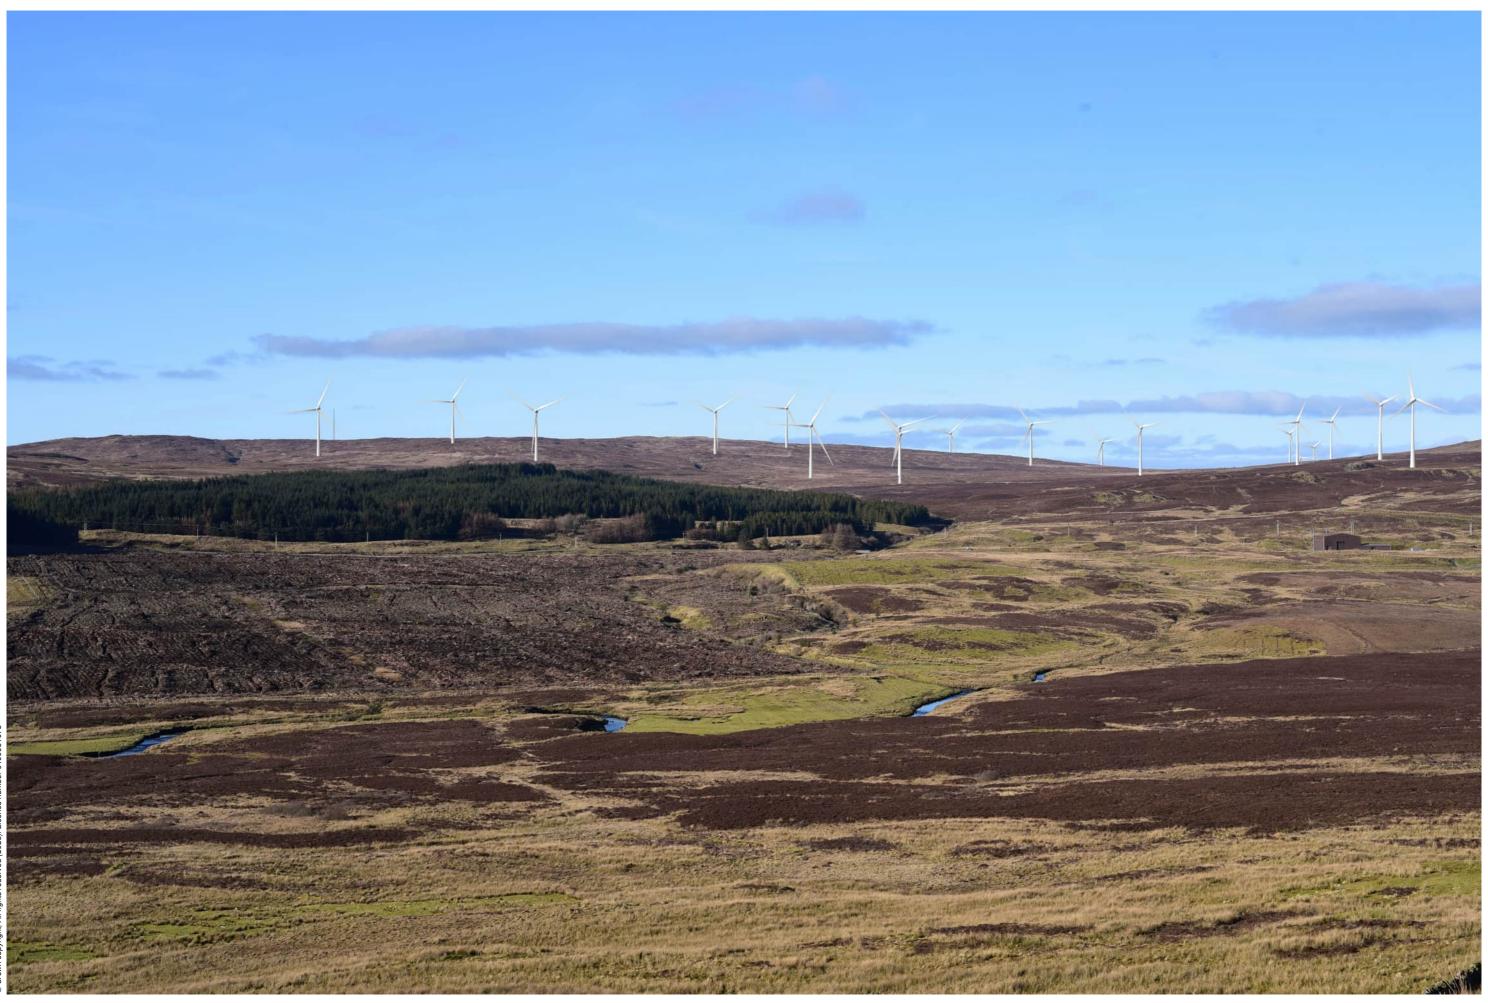

Viewpoint 2: Dun Arkaig Broch (SM13662)

Distance to nearest turbine: 3.18km Camera: Nikon Z 6II

Focal length: 50mm vertical (27º) x 28mm horizontal (65.5º)

## Viewpoint 2: Dun Arkaig Broch (SM13662)

When viewed at a comfortable arm's length (approx. 500mm), this printed image is representative of our detailed central vision, but is not representative of scale and distance.

## IMAGES FOR VISUAL IMPACT ASSESSMENT

Camera height: 1.5m

Date: 01/03/2023

Time: 16:00