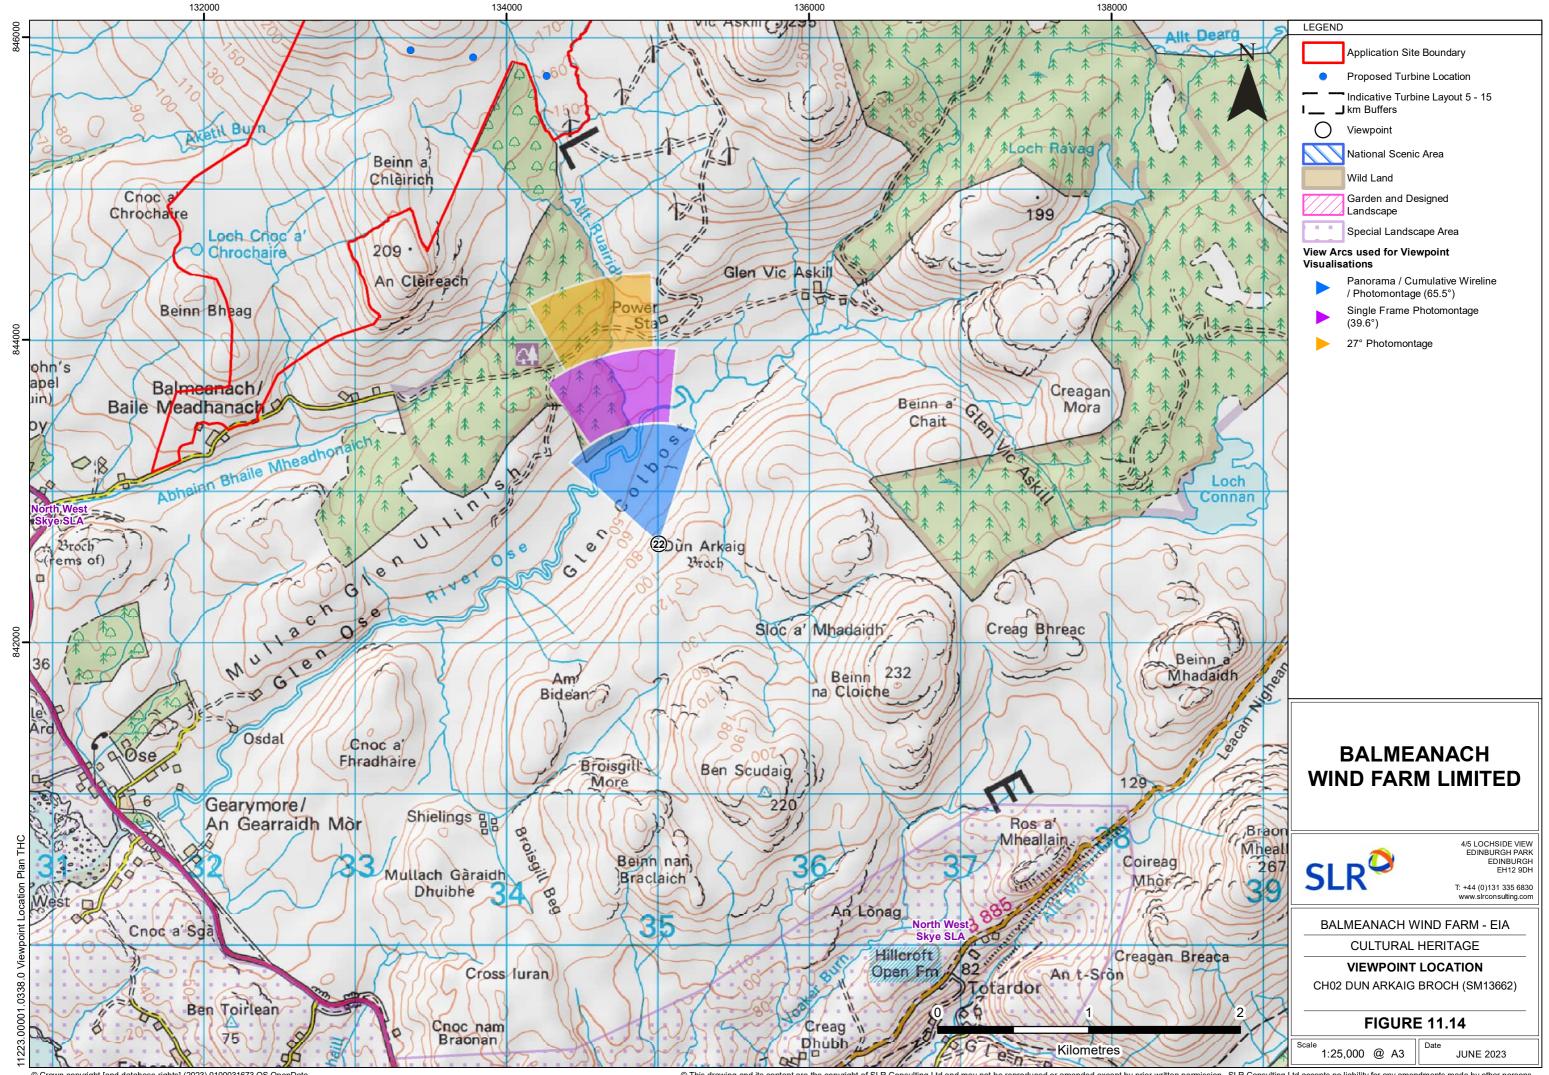

© Crown copyright [and database rights] (2023) 0100031673 OS OpenData

© This drawing and its content are the copyright of SLR Consulting Ltd and may not be reproduced or amended except by prior written permission. SLR Consulting Ltd accepts no liability for any amendments made by other persons



Viewpoint 2: Dun Arkaig Broch (SM13662)

Distance to nearest turbine: 3.18km Camera: Nikon Z 6II

Focal length: 50mm vertical (27º) x 28mm horizontal (65.5º)

## IMAGES FOR LANDSCAPE ASSESSMENT

Camera height: 1.5m

Date: 01/03/2023

Time: 16:00



Viewpoint 2: Wireline overlay

+ ++ +++++





Viewpoint 2: Cumulative Wireline. Application turbines in red, operational / under construction in blue, consented in purple and application in orange.



Ben Sca & Exte



## Viewpoint 2: Dun Arkaig Bro