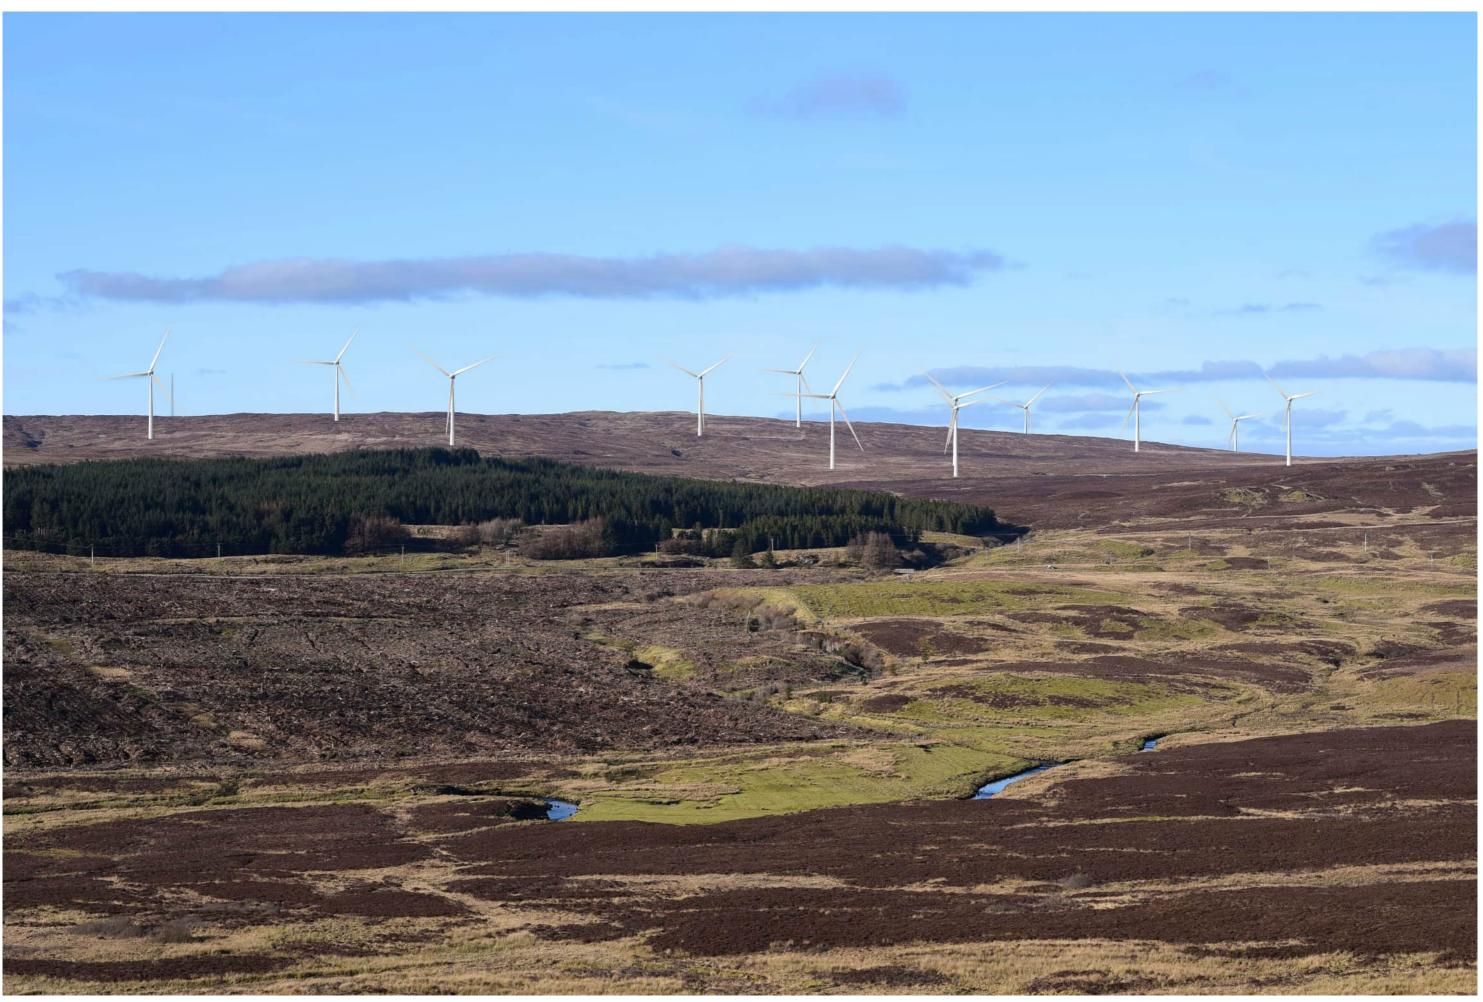

Viewpoint 2: Dun Arkaig Broch (SM13662)

Distance to nearest turbine: 3.18km Camera: Nikon Z 6II

Focal length: 50mm vertical (27º) x 28mm horizontal (65.5º)

## Viewpoint 2: Dun Arkaig Broch (SM13662)

When viewed at a comfortable arm's length (approx. 500mm), this printed image is representative of our detailed central vision, but is not representative of scale and distance.

## IMAGES FOR VISUAL IMPACT ASSESSMENT

Camera height: 1.5m

Date: 01/03/2023

Time: 16:00