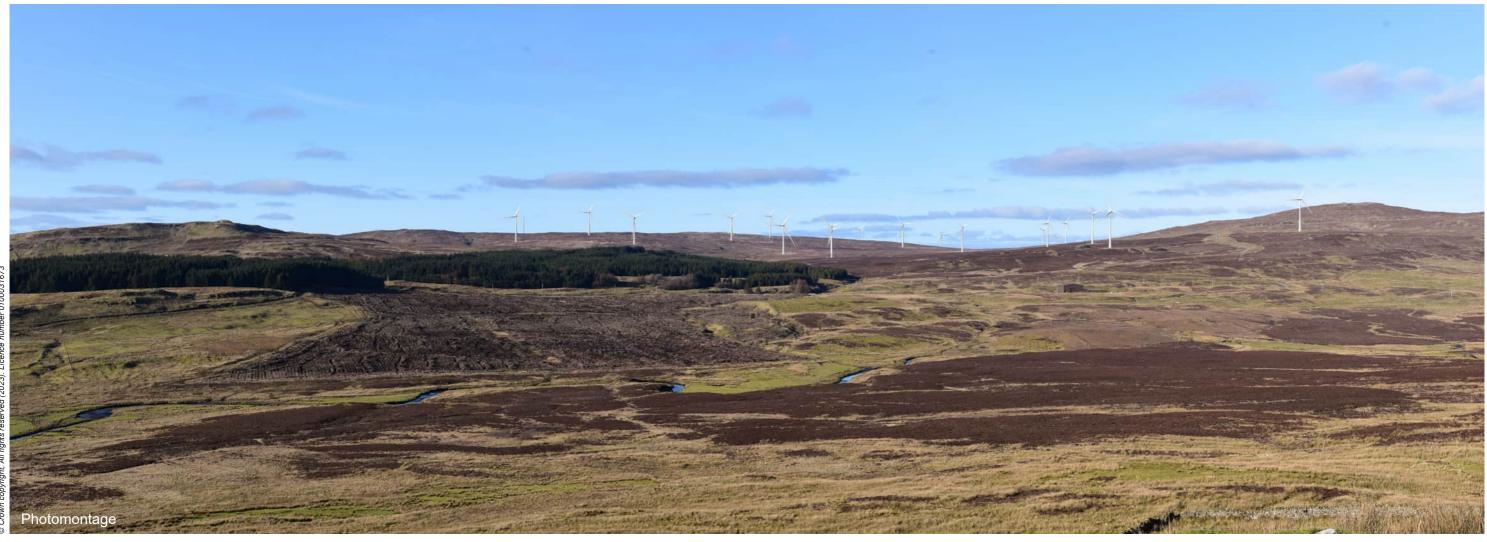

Viewpoint 2: Dun Arkaig Broch (SM13662)

Distance to nearest turbine: 3.18km Camera: Nikon Z 6II

Focal length: 50mm vertical (27º) x 28mm horizontal (65.5º)

## Viewpoint 2: Dun Arkaig Broch (SM13662)

When viewed at a comfortable arm's length (approx. 500mm), this printed image is representative of our detailed central vision, but is not representative of scale and distance.

## IMAGES FOR VISUAL IMPACT ASSESSMENT

Camera height: 1.5m

Date: 01/03/2023

Time: 16:00