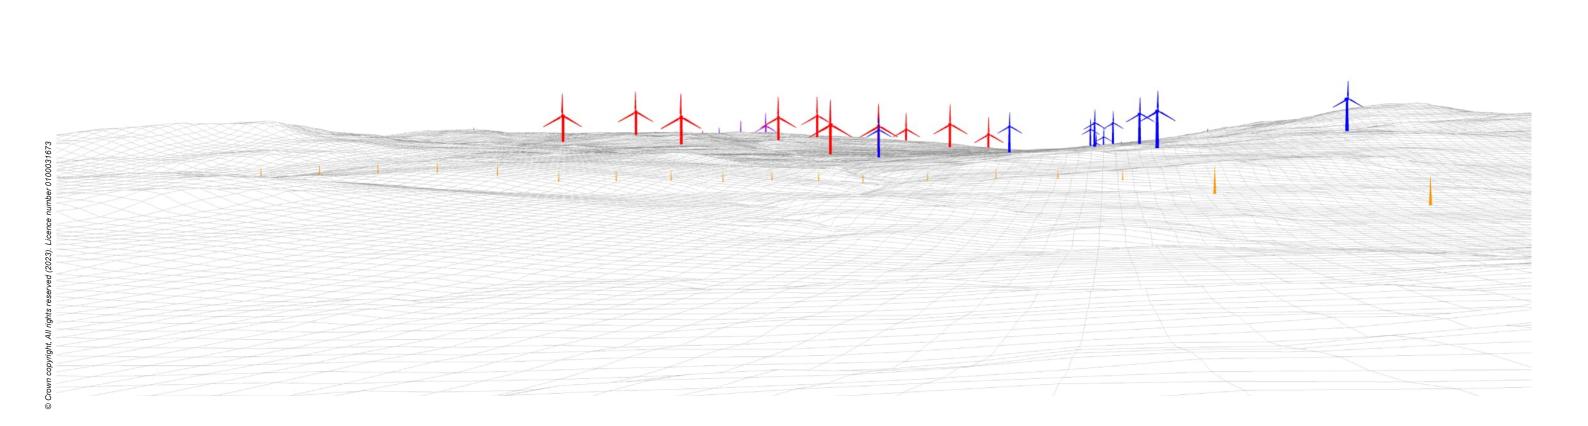

## IMAGES FOR LANDSCAPE ASSESSMENT

Camera height: 1.5m

Date: 01/03/2023

Time: 16:00

Viewpoint 2: Wireline overlay

+ ++ +++++

Viewpoint 2: Cumulative Wireline. Application turbines in red, operational / under construction in blue, consented in purple and application in orange.