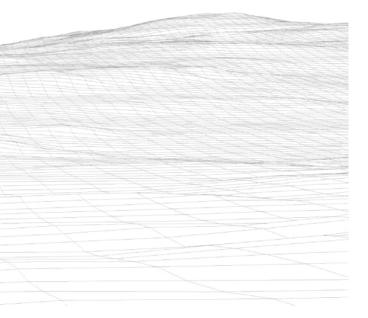

## IMAGES FOR LANDSCAPE ASSESSMENT

Camera height: 1.5m

Date: 01/03/2023

Time: 16:00

Viewpoint 2: Wireline overlay

+ ++ +++++

Viewpoint 2: Cumulative Wireline. Application turbines in red, operational / under construction in blue, consented in purple and application in orange.