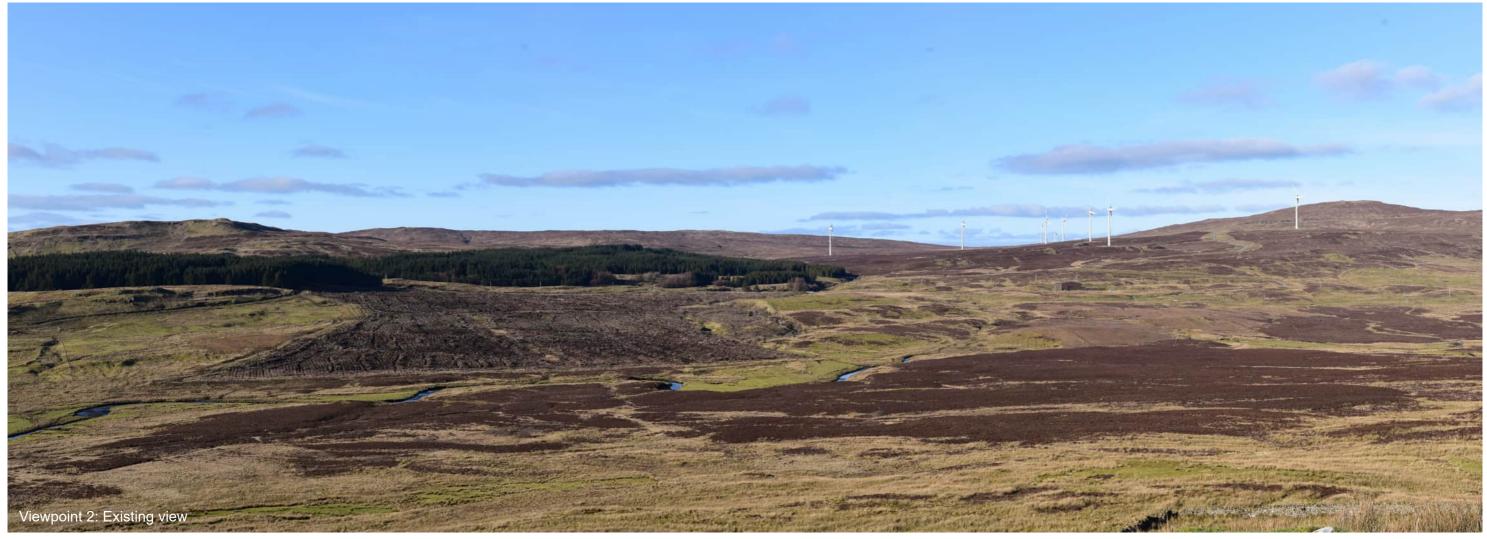

Viewpoint 2: Dun Arkaig Broch (SM13662)

Distance to nearest turbine: 3.18km Camera: Nikon Z 6II

Focal length: 50mm vertical (27º) x 28mm horizontal (65.5º)

## Viewpoint 2: Dun Arkaig Broch (SM13662)

When viewed at a comfortable arm's length (approx. 500mm), this printed image is representative of our detailed central vision, but is not representative of scale and distance.

## IMAGES FOR VISUAL IMPACT ASSESSMENT

Camera height: 1.5m

Date: 01/03/2023

Time: 16:00