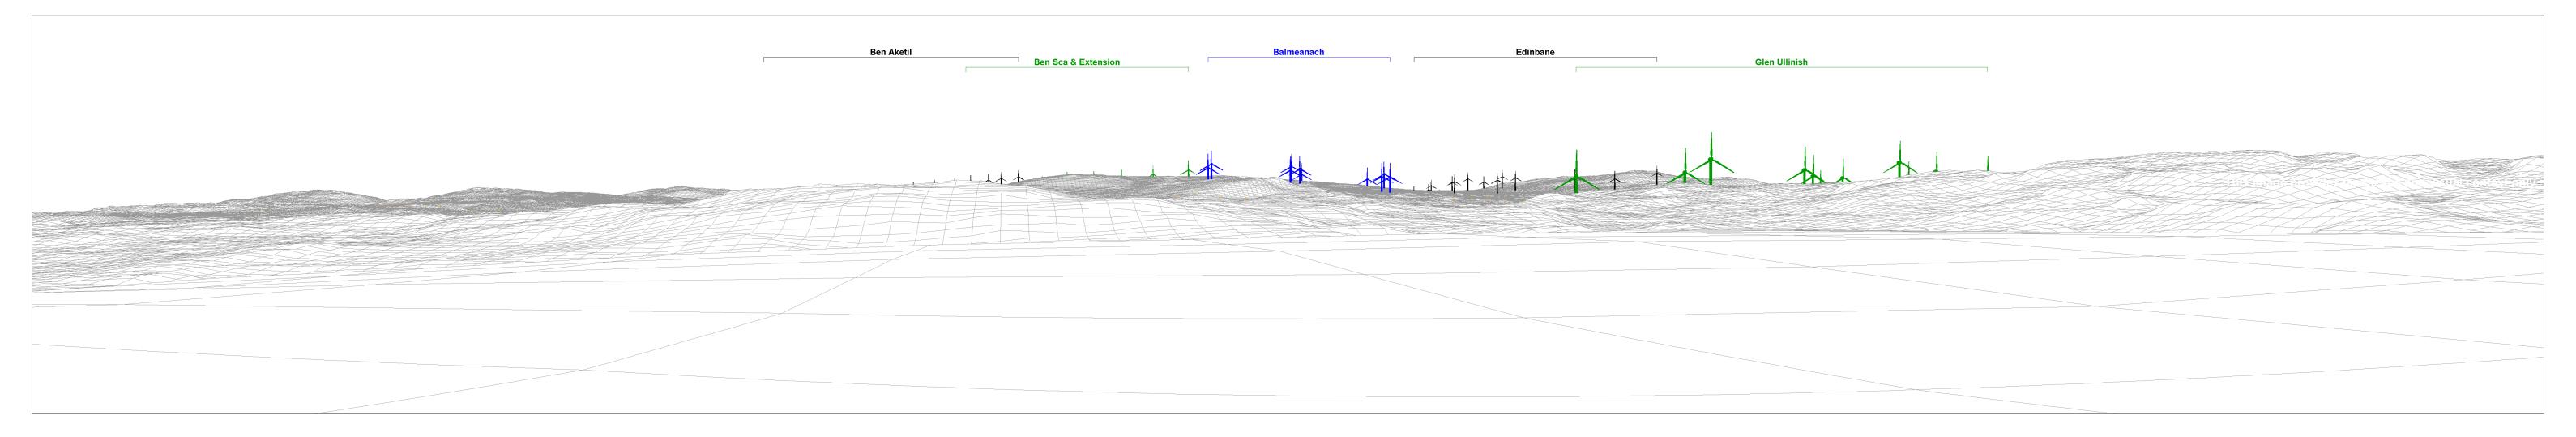

## Wireline drawing

 OS reference:
 132366 E 837918 N

 Eye level:
 43.5 mAOD

 Direction of view:
 10°

 Nearest turbine:
 8.05 km

Horizontal field of view:90° (cylindrical projection)Principal distance:522 mmPaper size:841 x 297 mm (half A1)Correct printed image size:820 x 130 mm

| Legend     |                          |                        |                          |                       |                                 |
|------------|--------------------------|------------------------|--------------------------|-----------------------|---------------------------------|
| Balmeanach | Operational<br>Wind Farm | Consented Wind<br>Farm | In Planning Wind<br>Farm | In Planning OHL Pylon | In Planning OHL Lattic<br>Tower |

Figure 11.10a Viewpoint CH7: Ullinish Lodge, Chambered Cairn (SM903) Balmeanach © Crown copyright, All rights reserved (2023). Licence number 0100031673