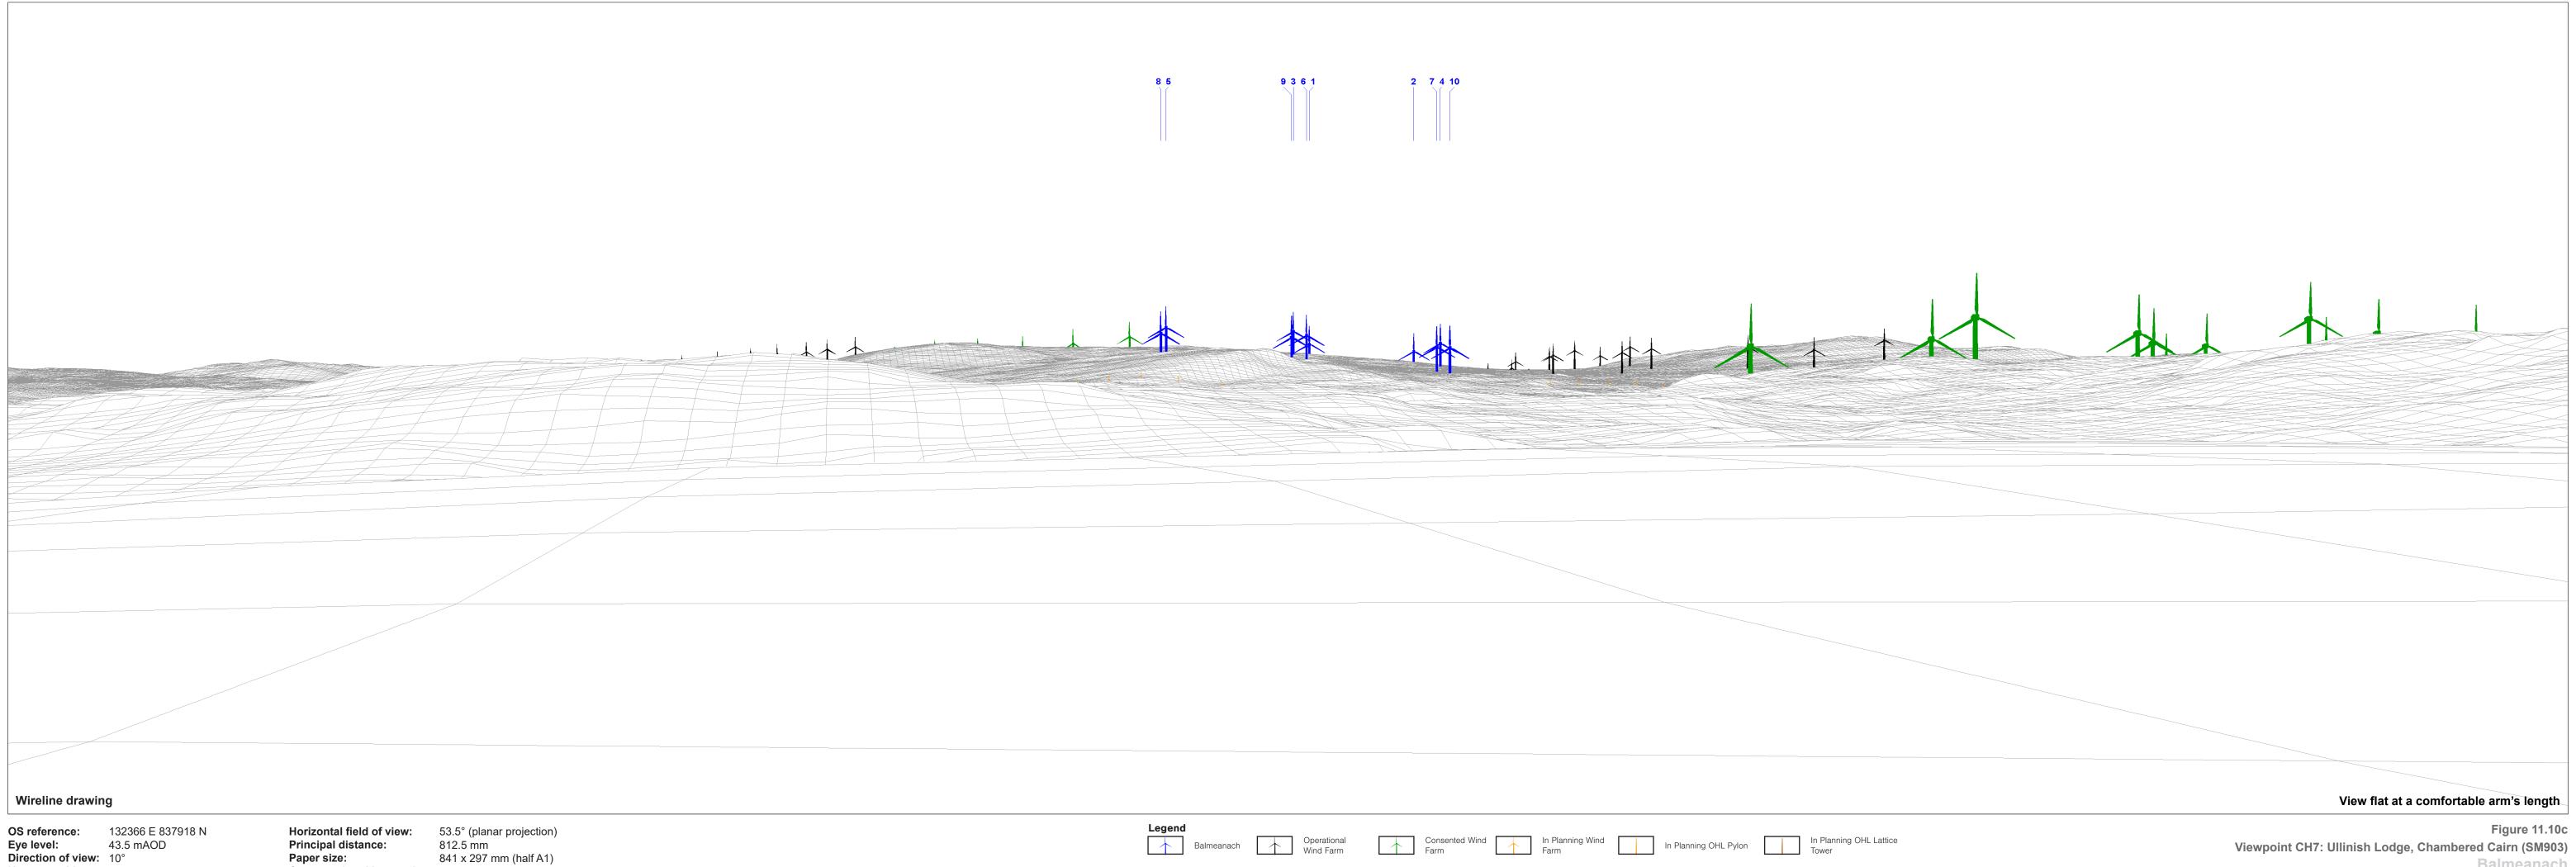

Figure 11.10b Viewpoint CH7: Ullinish Lodge, Chambered Cairn (SM903) Balmeanach © Crown copyright, All rights reserved (2023). Licence number 0100031673

Direction of view: 10° Nearest turbine: 8.05 km

841 x 297 mm (half A1) Paper size: Correct printed image size: 820 x 260 mm

© Crown copyright, All rights reserved (2023). Licence number 0100031673