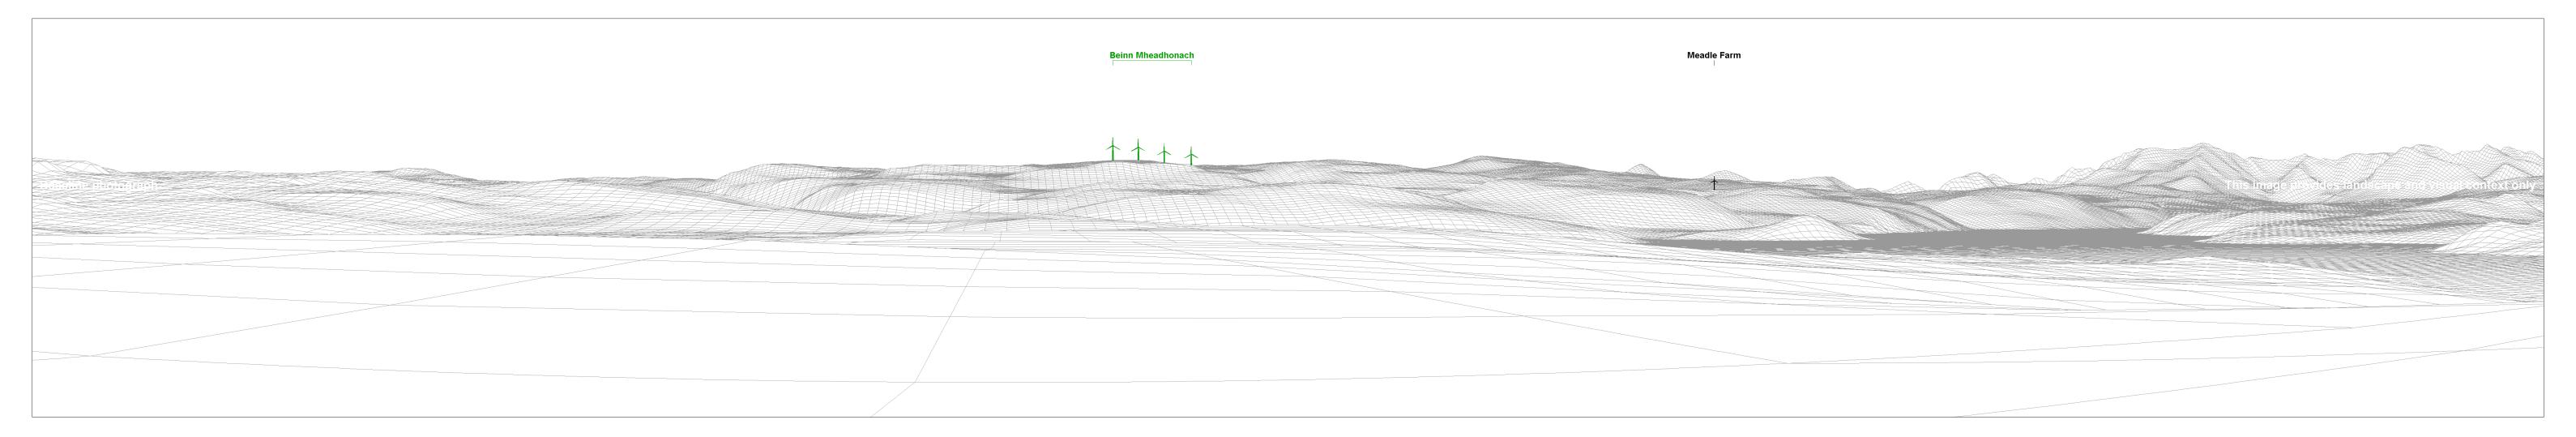

## Wireline drawing

 OS reference:
 132366 E 837918 N

 Eye level:
 43.5 mAOD

 Direction of view:
 100°

 Nearest turbine:
 8.05 km

Horizontal field of view:90° (cylindrical projection)Principal distance:522 mmPaper size:841 x 297 mm (half A1)Correct printed image size:820 x 130 mm

| Legend    |                            |                        |                          |                       |                                  |
|-----------|----------------------------|------------------------|--------------------------|-----------------------|----------------------------------|
| Balmeanac | h Operational<br>Wind Farm | Consented Wind<br>Farm | In Planning Wind<br>Farm | In Planning OHL Pylon | In Planning OHL Lattice<br>Tower |

Figure 11.10b Viewpoint CH7: Ullinish Lodge, Chambered Cairn (SM903) Balmeanach © Crown copyright, All rights reserved (2023). Licence number 0100031673

Direction of view: 10° Nearest turbine: 8.05 km

841 x 297 mm (half A1) Paper size: Correct printed image size: 820 x 260 mm