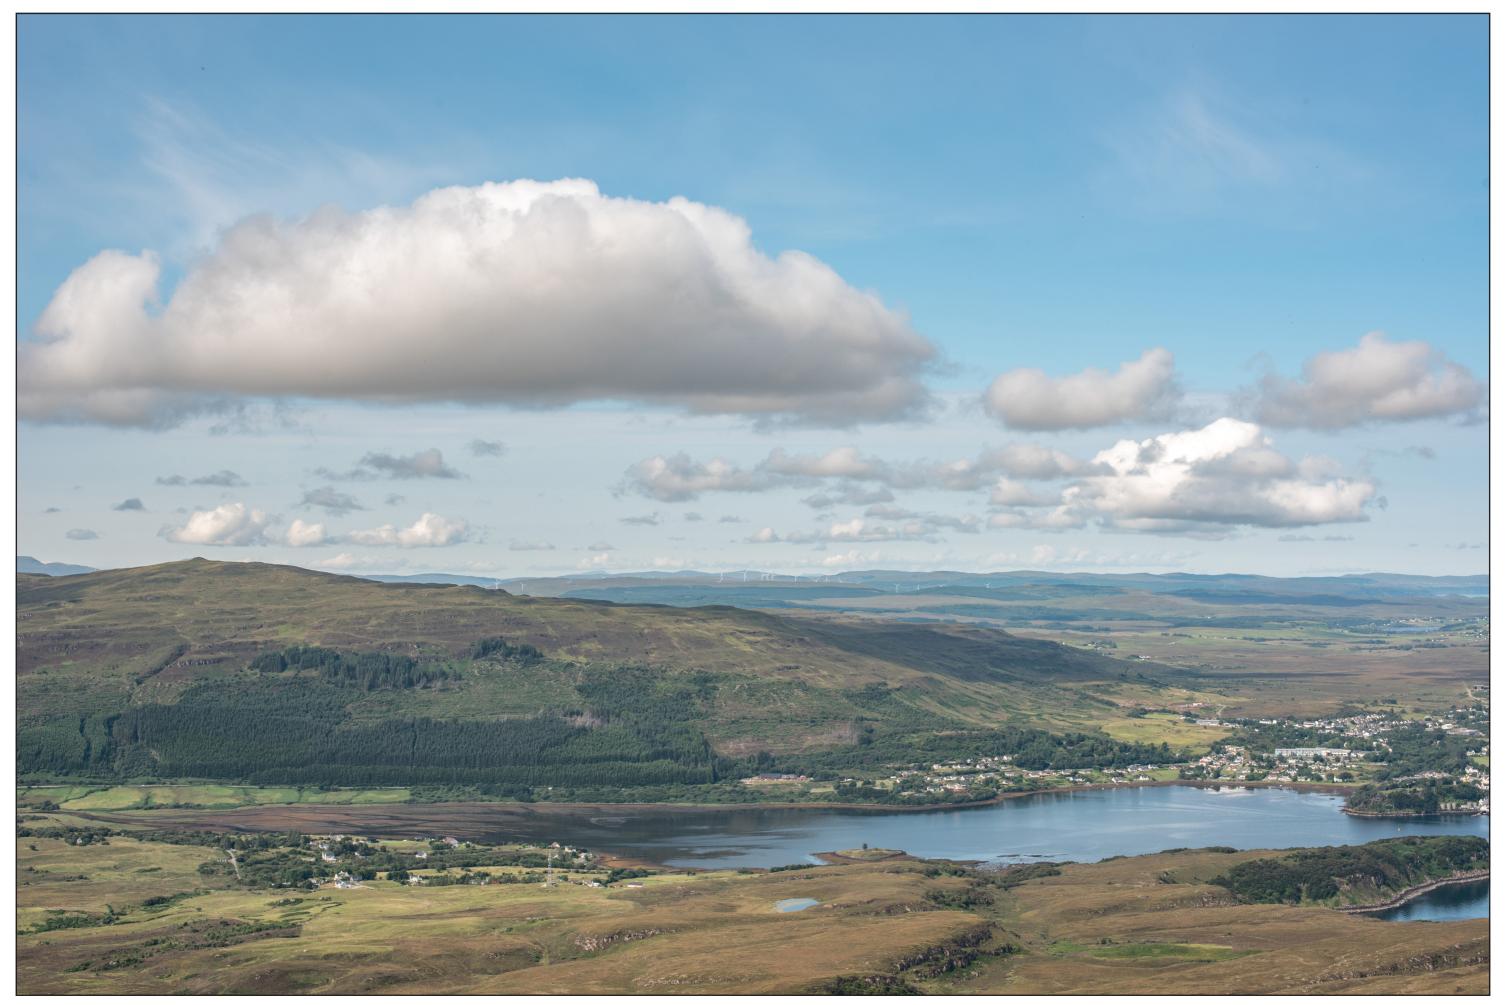

Ben Sca Redesign Wind Farm - EIA Viewpoint 18: Ben Tianavaig

Distance to nearest turbine: 18.92 km Camera: Nikon D750 Focal Length: 75mm Camera Height: 1.5m Date: 02/10/2019 Time: 12:09

This image should be viewed at a comfortable arm's length (approx. 500mm).

Ben Sca Redesign Wind Farm - EIA Viewpoint 18: Ben Tianavaig