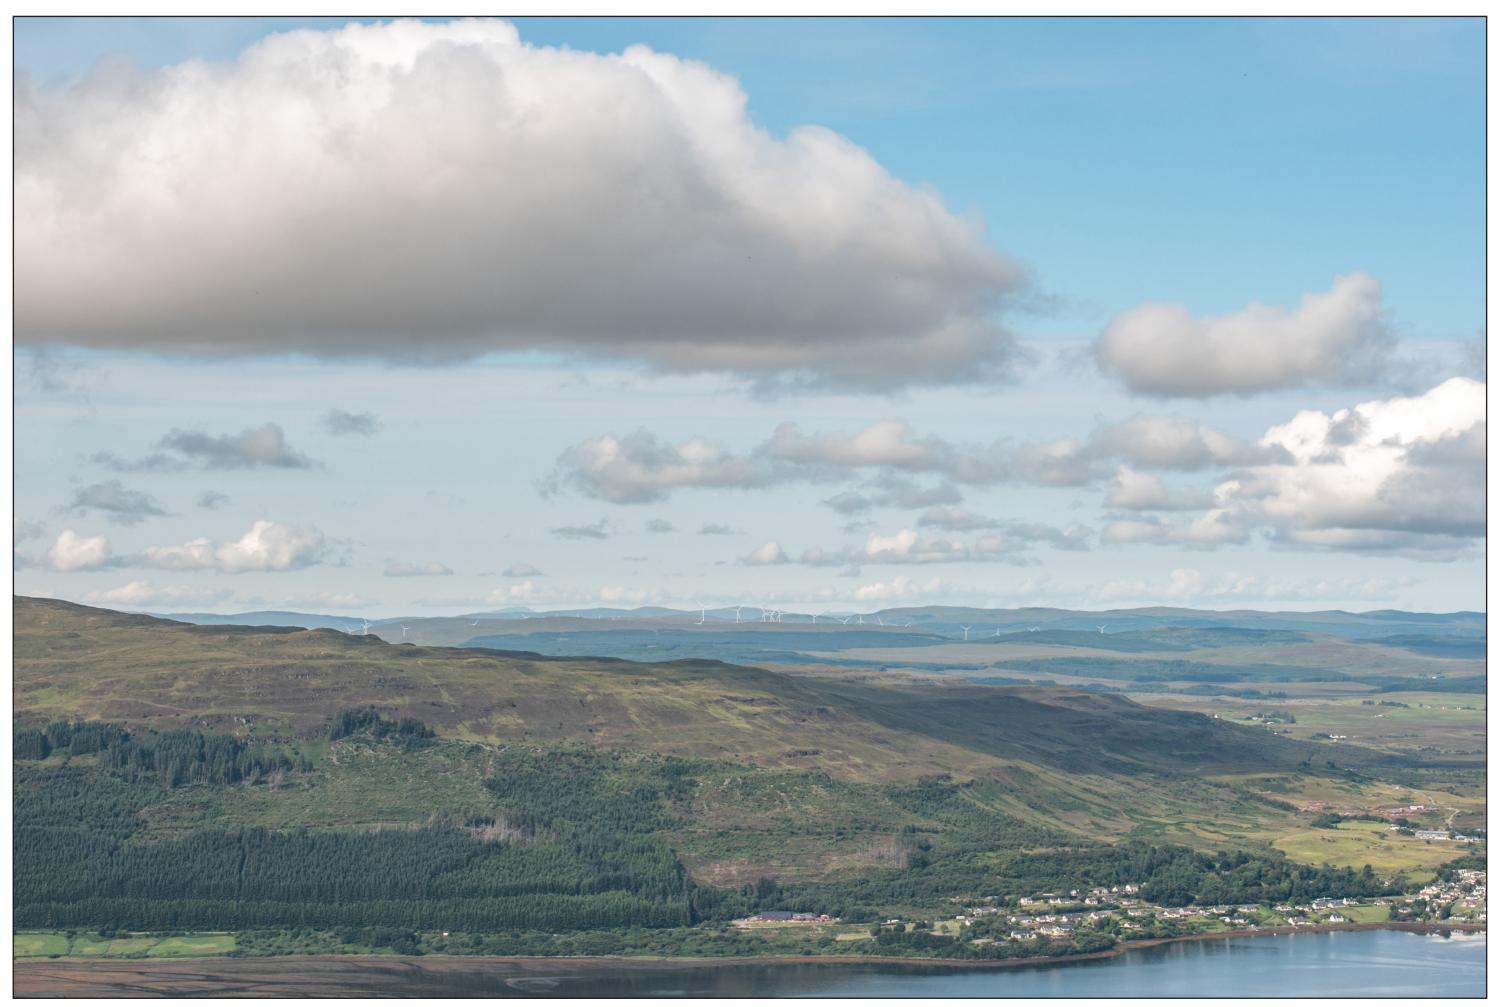

Distance to nearest turbine: 18.92 km Camera: Nikon D750 Focal Length: 50mm Camera Height: 1.5m Date: 23/08/2021 Time: 12:09

When viewed at a comfortable arm's length (approx. 500mm), this printed image is representative of our detailed central vision, but is not representative of scale and distance.

Ben Sca Redesign Wind Farm - EIA Viewpoint 18: Ben Tianavaig