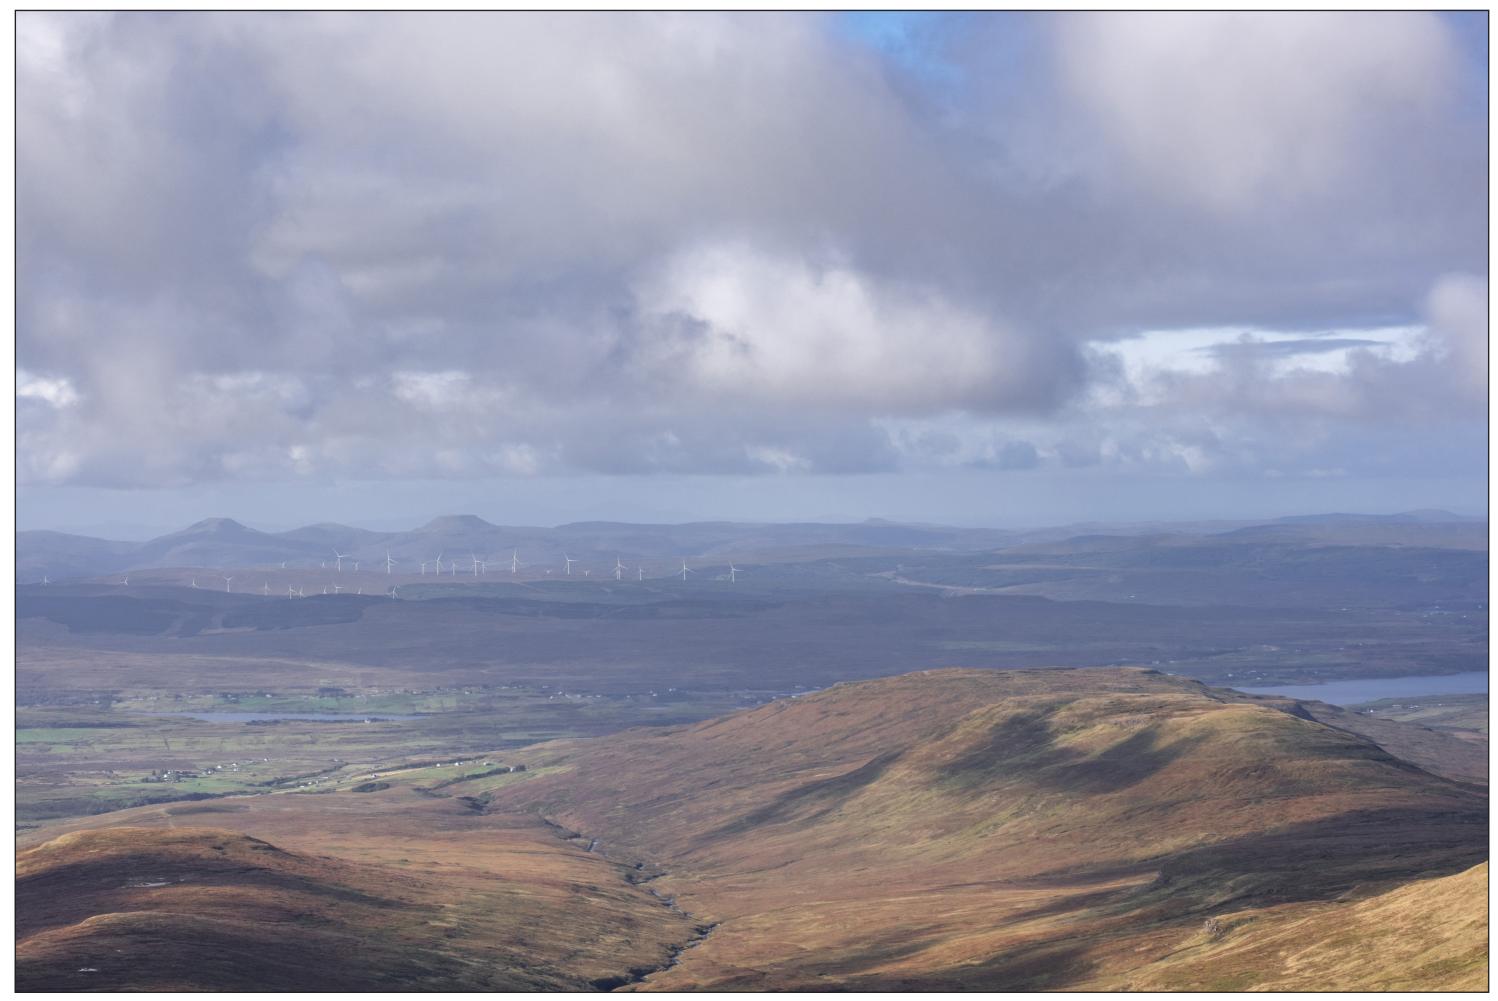

Ben Sca Redesign Wind Farm - EIA Viewpoint 14: The Storr

Distance to nearest turbine: 17.23 km Camera: Nikon D810 Focal Length: 75mm Camera Height: 1.5m Date: 02/10/2019 Time: 11:25

This image should be viewed at a comfortable arm's length (approx. 500mm).

Ben Sca Redesign Wind Farm - EIA Viewpoint 14: The Storr