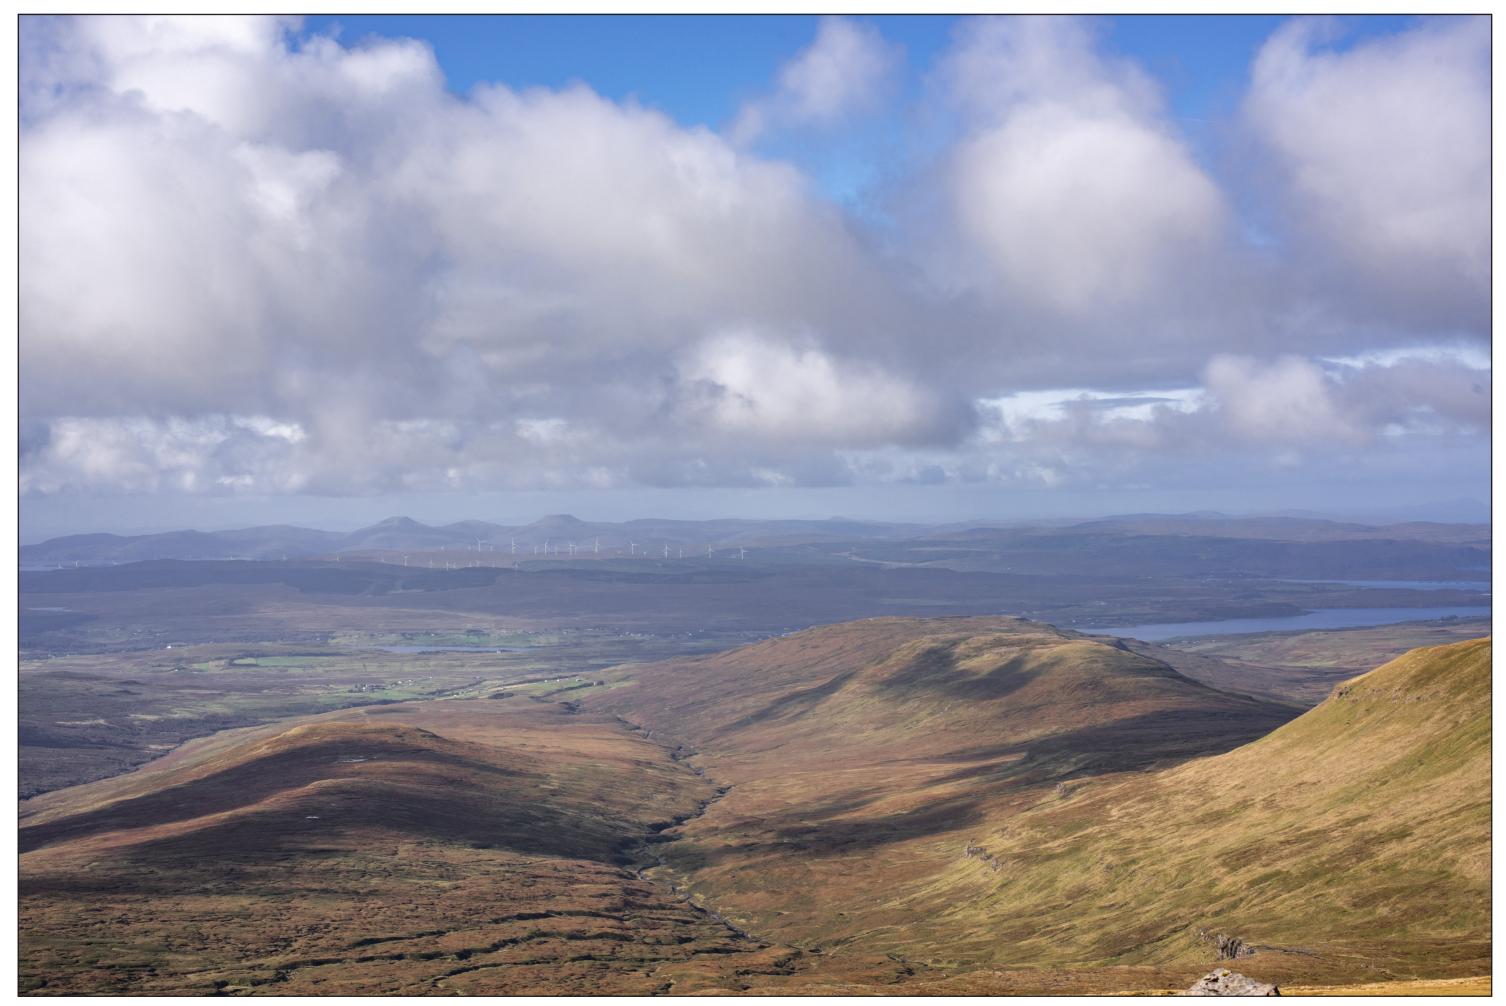

Distance to nearest turbine: 17.23 km Camera: Nikon D810 Focal Length: 50mm Camera Height: 1.5m Date: 02/10/2019 Time: 11:25

When viewed at a comfortable arm's length (approx. 500mm), this printed image is representative of our detailed central vision, but is not representative of scale and distance.

Ben Sca Redesign Wind Farm - EIA Viewpoint 14: The Storr

Distance to nearest turbine: 17.23 km Camera: Nikon D810 Focal Length: 75mm Camera Height: 1.5m Date: 02/10/2019 Time: 11:25

This image should be viewed at a comfortable arm's length (approx. 500mm).