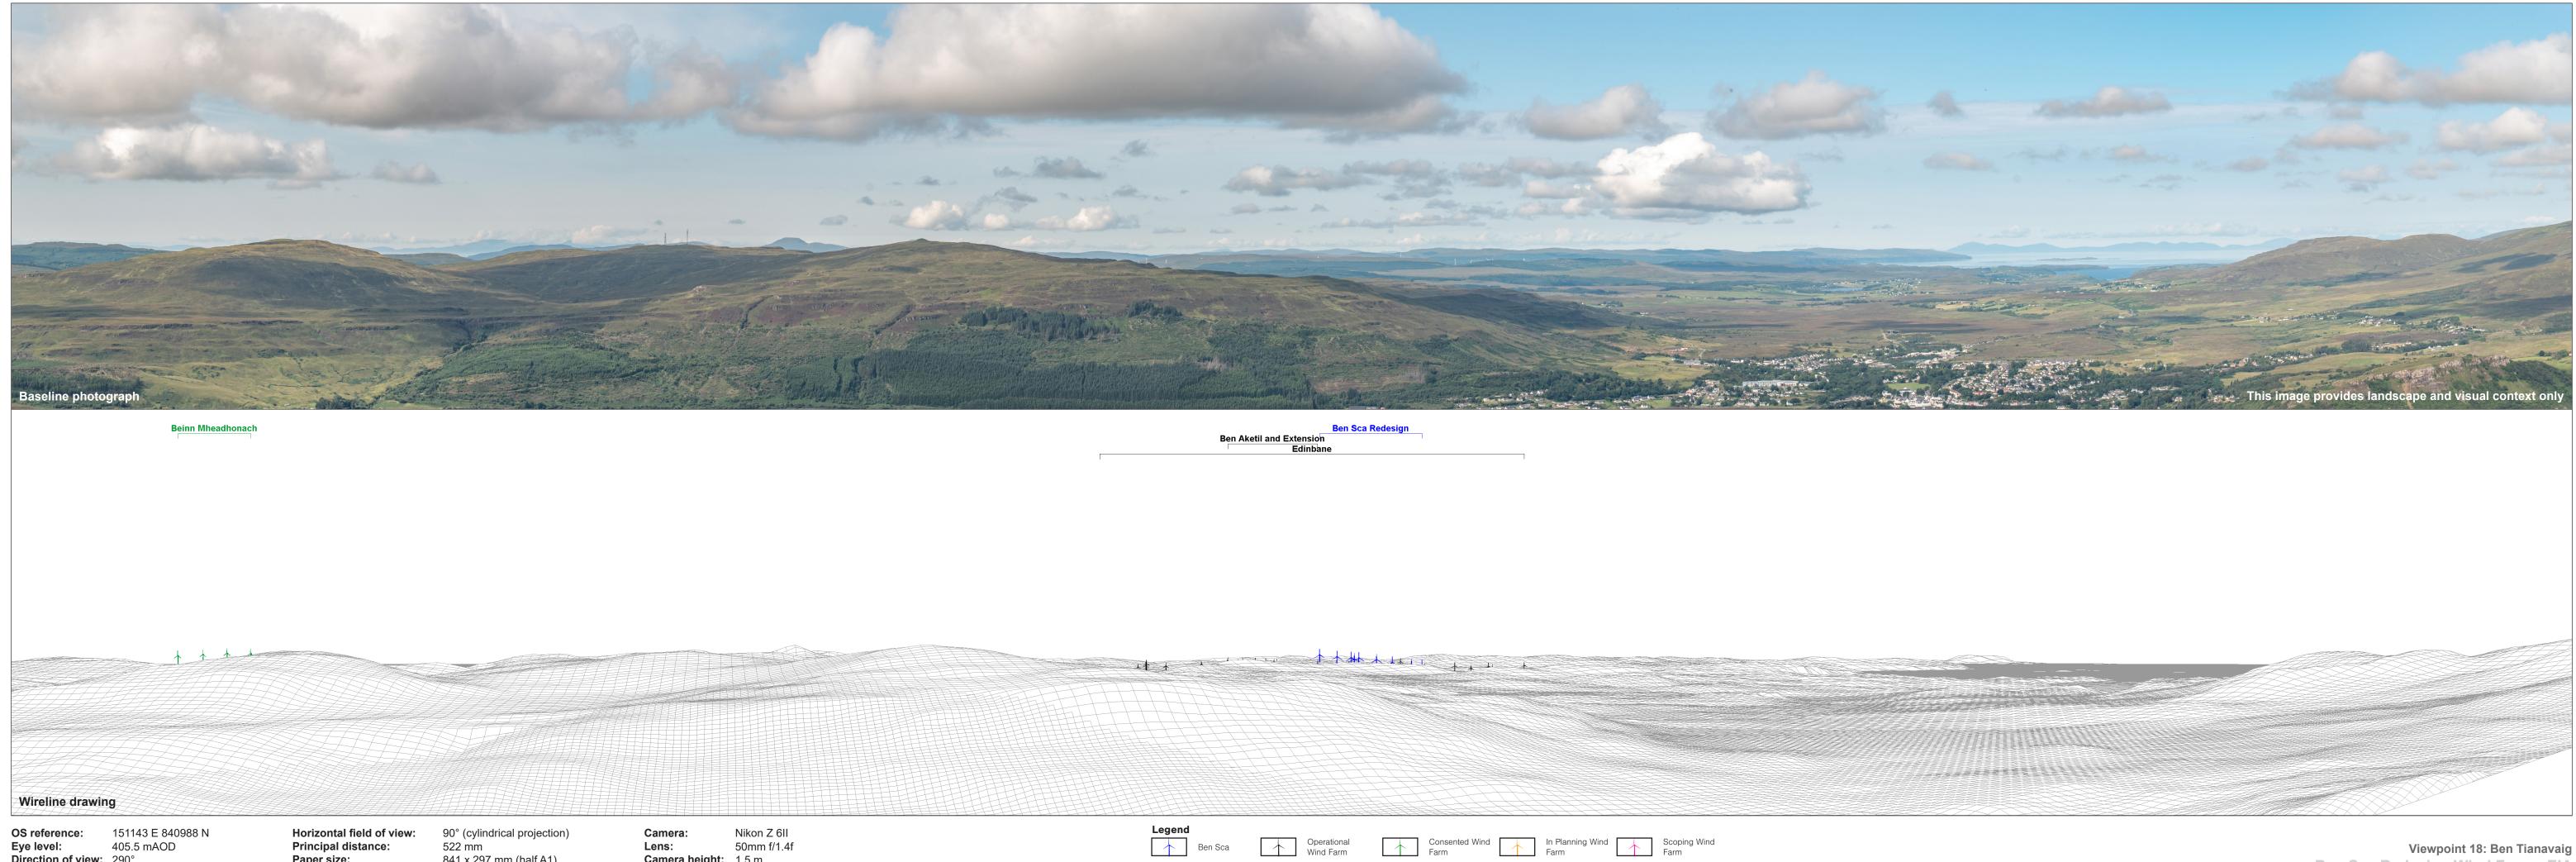

Paper size: Correct printed image size: 820 x 130 mm

522 mm 841 x 297 mm (half A1)

Camera height: 1.5 m Date and time: 23/08/2021 11:09

|                  | Ben Aketil Repowering<br>Edinbane Repo | Ben Sca Redesign<br>wering |            | Land at 4 Edinbane |  |
|------------------|----------------------------------------|----------------------------|------------|--------------------|--|
| Glen Ullinish II |                                        |                            | Waternish* | r                  |  |
|                  | Balmeanach                             |                            |            |                    |  |

Ben Sca Redesign Wind Farm - EIA © Crown copyright, All rights reserved (2023). Licence number 0100031673