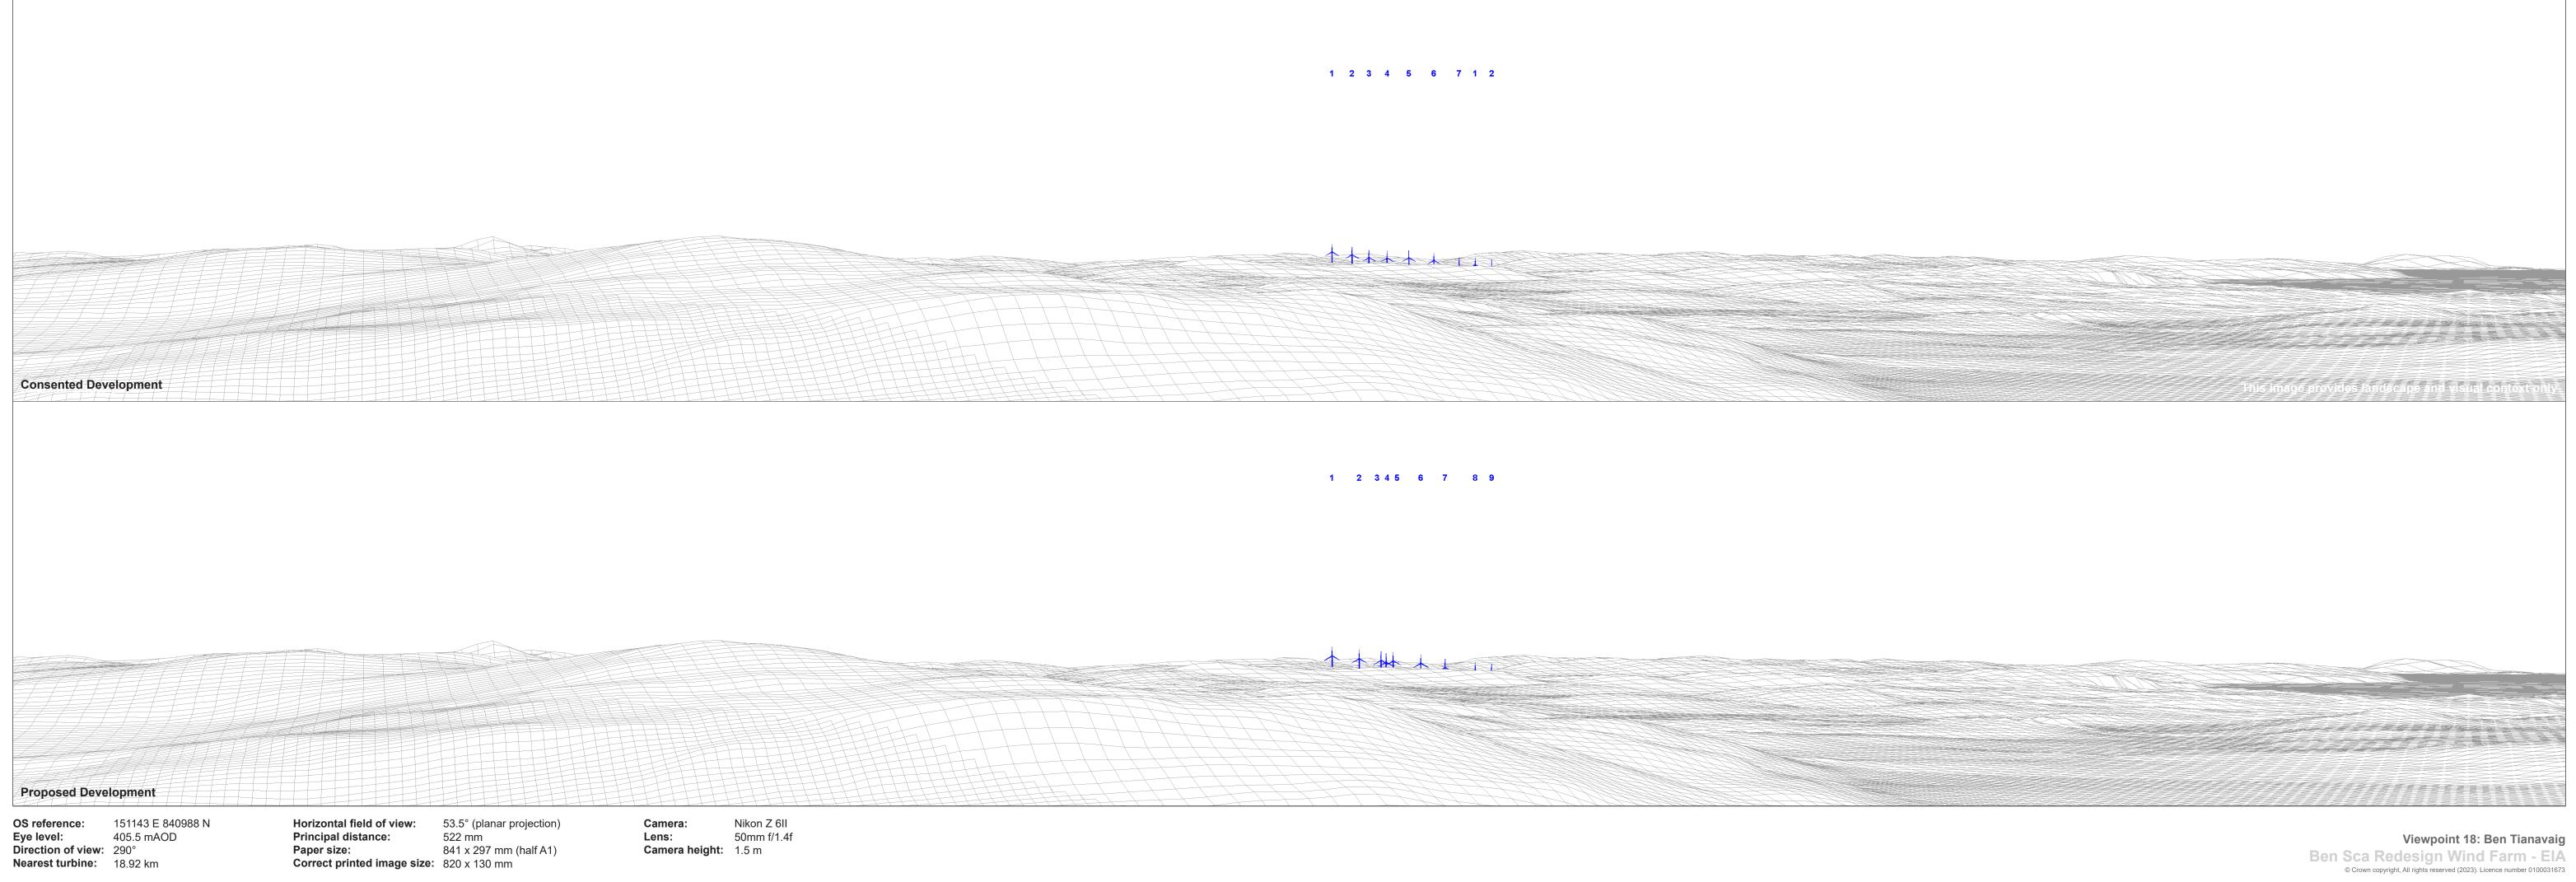

Contains Ordnance Survey data © Crown copyright and database rights (2023) 0100031673. OS OpenData

Direction of view: 290° Nearest turbine: 18.92 km

Paper size: Correct printed image size: 820 x 130 mm

522 mm 841 x 297 mm (half A1)

Camera height: 1.5 m Date and time: 23/08/2021 11:09

Ben Sca Redesign Wind Farm - EIA © Crown copyright, All rights reserved (2023). Licence number 0100031673

Direction of view: 290° Nearest turbine: 18.92 km

Paper size: Correct printed image size: 820 x 130 mm

522 mm 841 x 297 mm (half A1)

Camera height: 1.5 m Date and time: 23/08/2021 11:09

|                  | Ben Aketil Repowering<br>Edinbane Repo | Ben Sca Redesign<br>wering |            | Land at 4 Edinbane |  |
|------------------|----------------------------------------|----------------------------|------------|--------------------|--|
| Glen Ullinish II |                                        |                            | Waternish* | r                  |  |
|                  | Balmeanach                             |                            |            |                    |  |