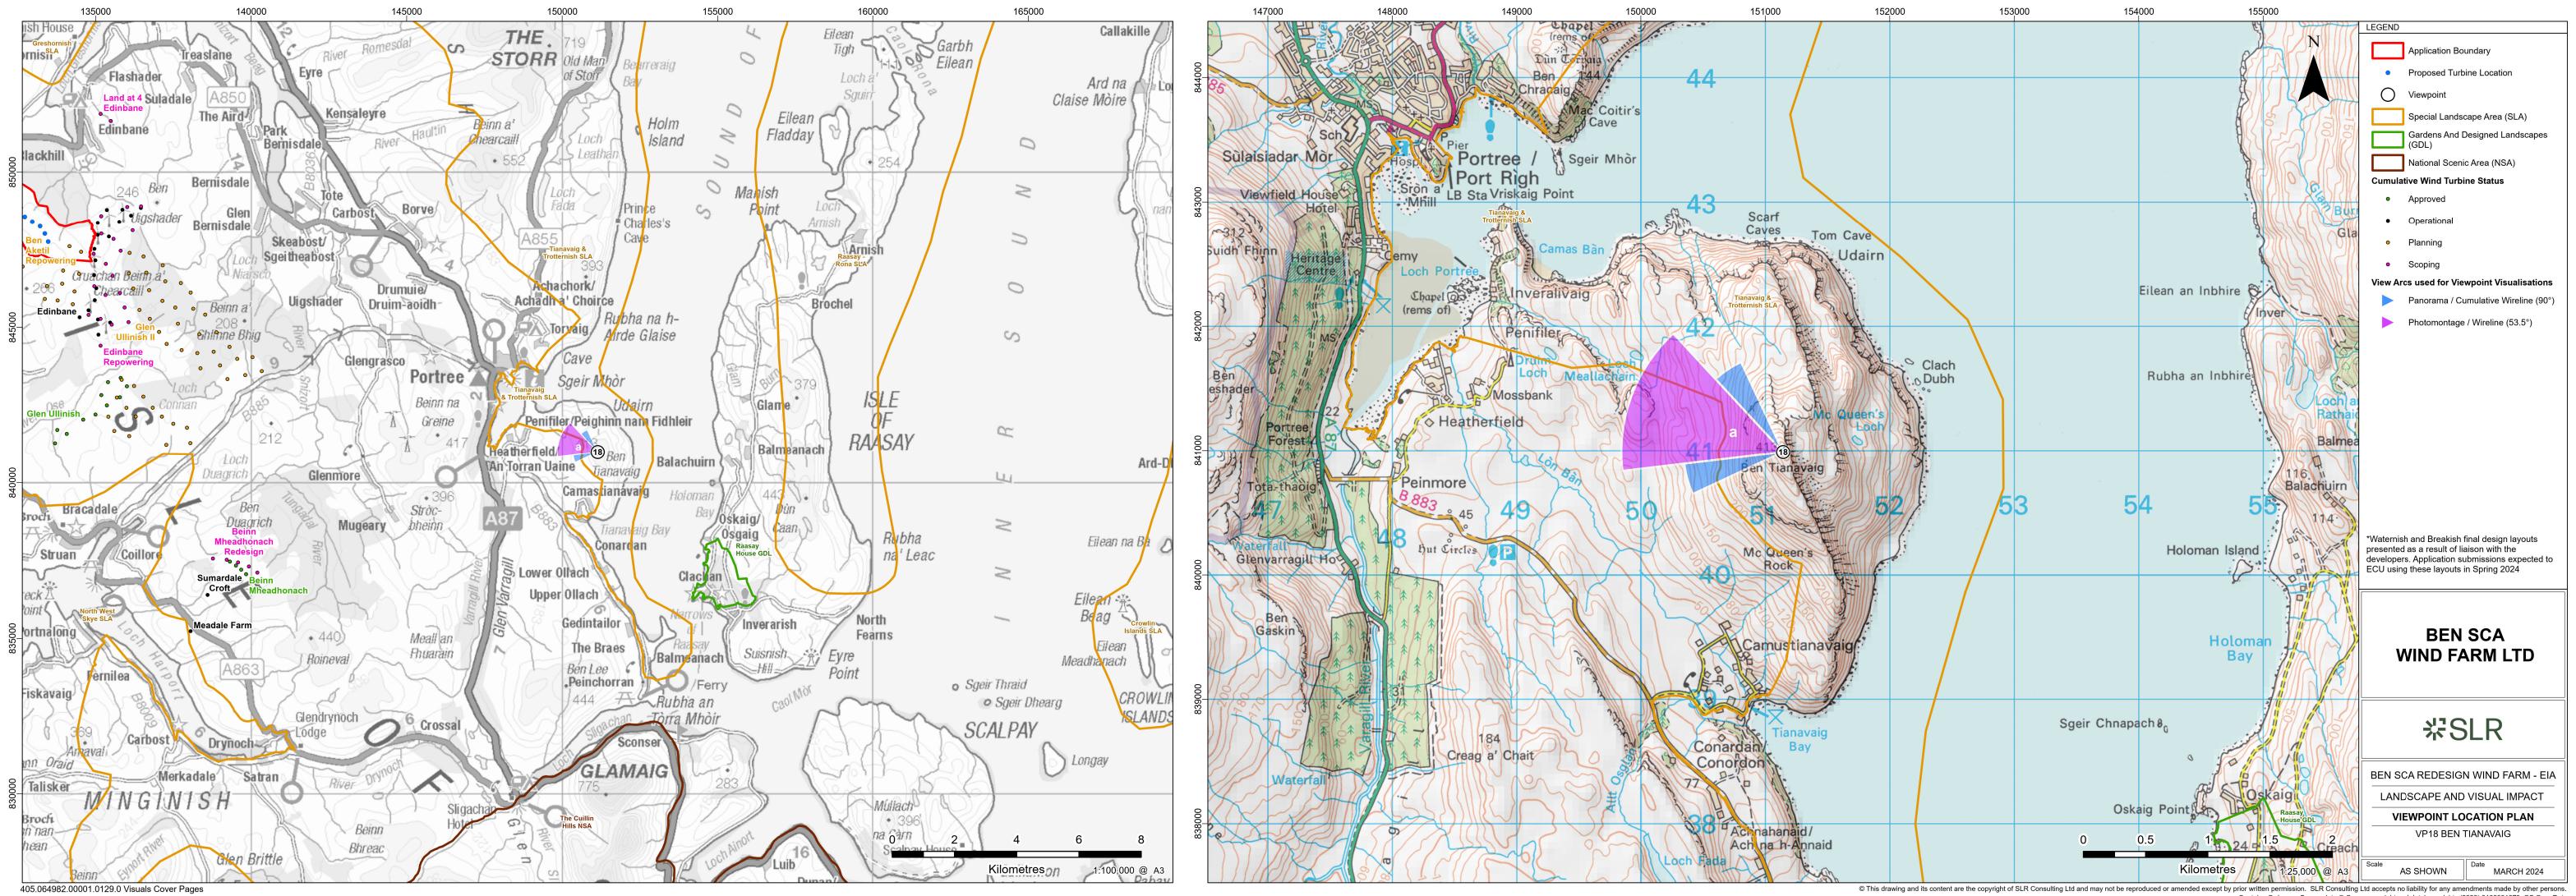

Contains Ordnance Survey data © Crown copyright and database rights (2023) 0100031673. OS OpenData

Direction of view: 290° Nearest turbine: 18.92 km

Paper size: Correct printed image size: 820 x 130 mm

522 mm 841 x 297 mm (half A1)

Camera height: 1.5 m Date and time: 23/08/2021 11:09

Ben Sca Redesign Wind Farm - EIA © Crown copyright, All rights reserved (2023). Licence number 0100031673

Direction of view: 290° Nearest turbine: 18.92 km