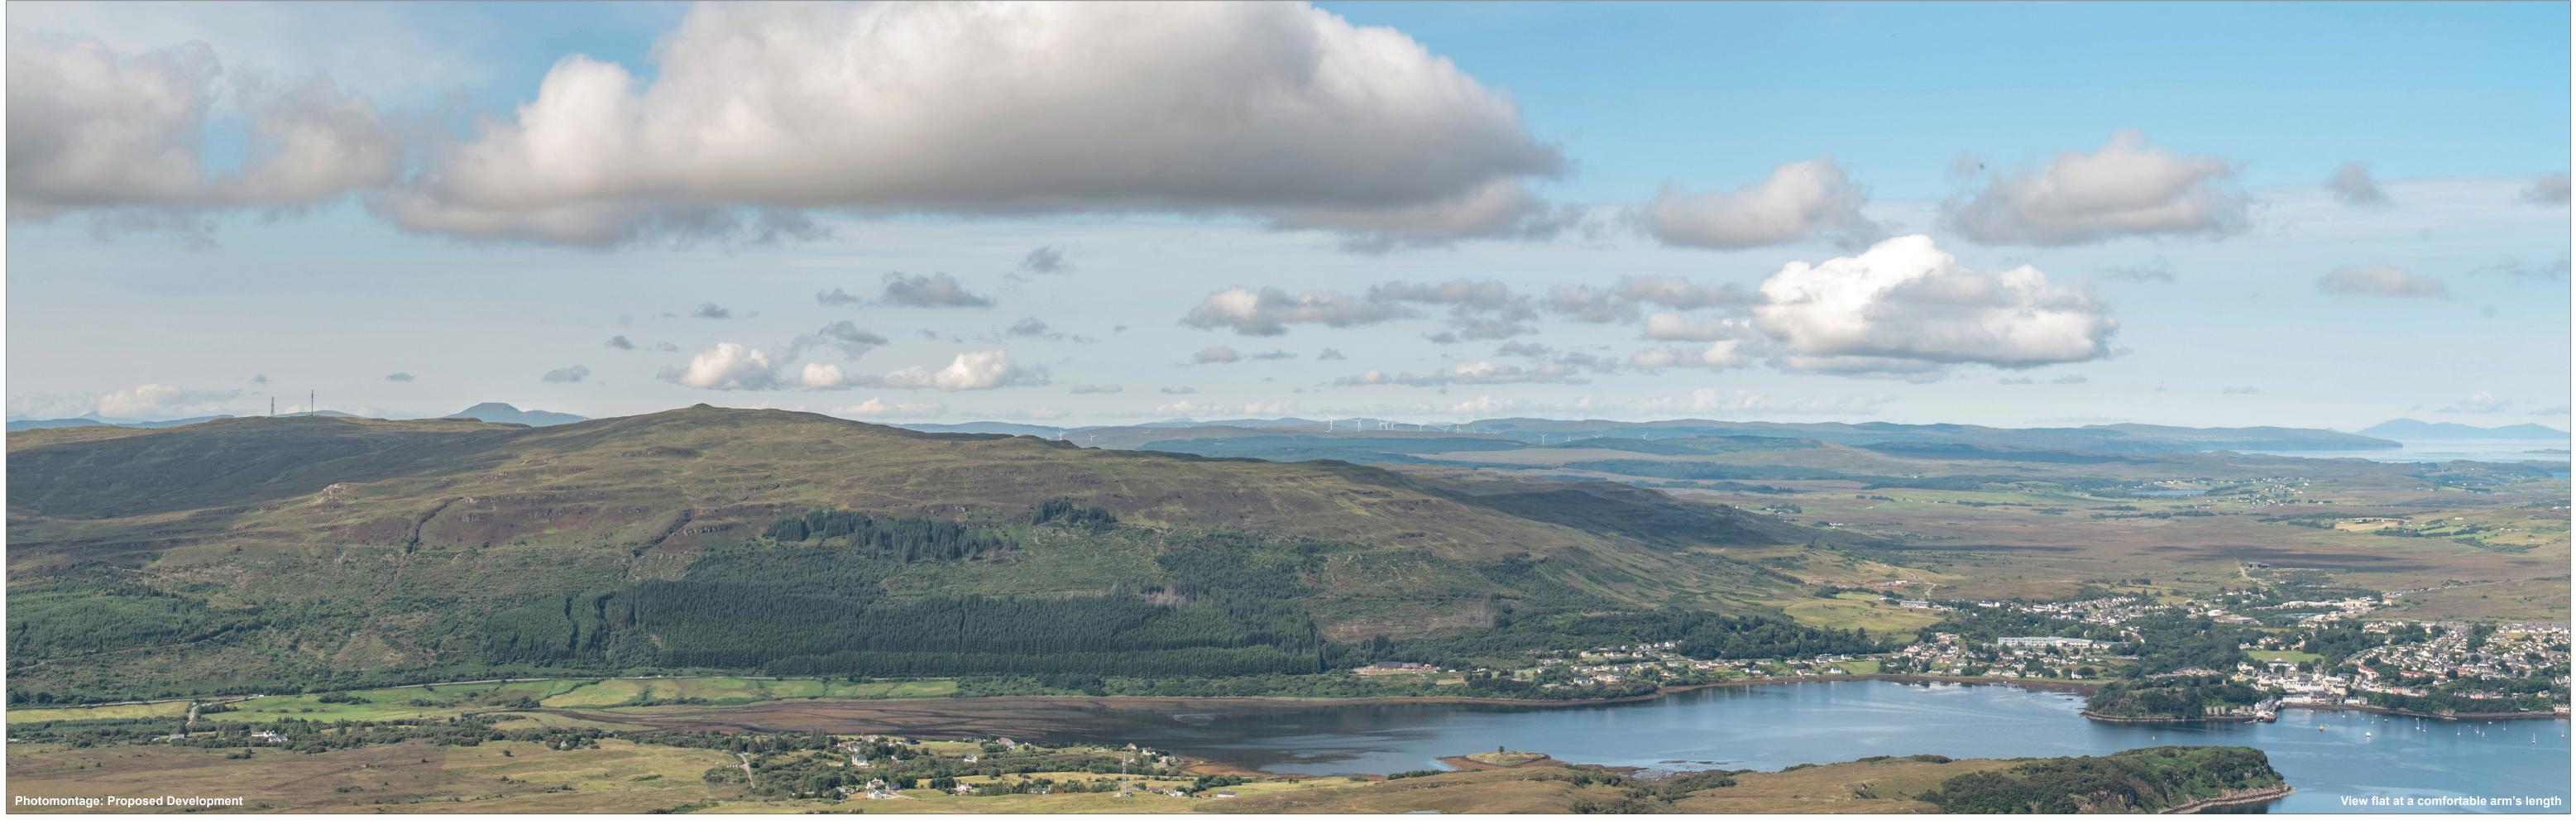

## Wireline drawing

**OS reference:** 151143 E 840988 N 
 Eye level:
 405.5

 Direction of view:
 290°
 Nearest turbine: 18.92 km

405.5 mAOD

**Horizontal field of view:** 53.5° (planar projection) Principal distance: Paper size: Correct printed image size: 820 x 260 mm

812.5 mm 841 x 297 mm (half A1)

Nikon Z 6II 50mm f/1.4f Camera: Lens: Camera height: 1.5 m Date and time: 23/08/2021 11:09

Viewpoint 18: Ben Tianavaig Ben Sca Redesign Wind Farm - EIA © Crown copyright, All rights reserved (2023). Licence number 0100031673

View flat at a comfortable arm's length

*COMPANEED* CONTRACTOR

 OS reference:
 151143 E 840988 N

 Eye level:
 405.5 mAOD

 Direction of view:
 290°

 Nearest turbine:
 18.92 km

Horizontal field of view:53.5° (planar projection)Principal distance:812.5 mmPaper size:841 x 297 mm (half A1)Correct printed image size:820 x 260 mm

Nikon Z 6II 50mm f/1.4f Camera: Lens: 
 Camera height:
 1.5 m

 Date and time:
 23/08/2021 11:09
 Legend Ben Sca

Operational Wind Farm

Viewpoint 18: Ben Tianavaig Ben Sca Redesign Wind Farm - EIA © Crown copyright, All rights reserved (2023). Licence number 0100031673