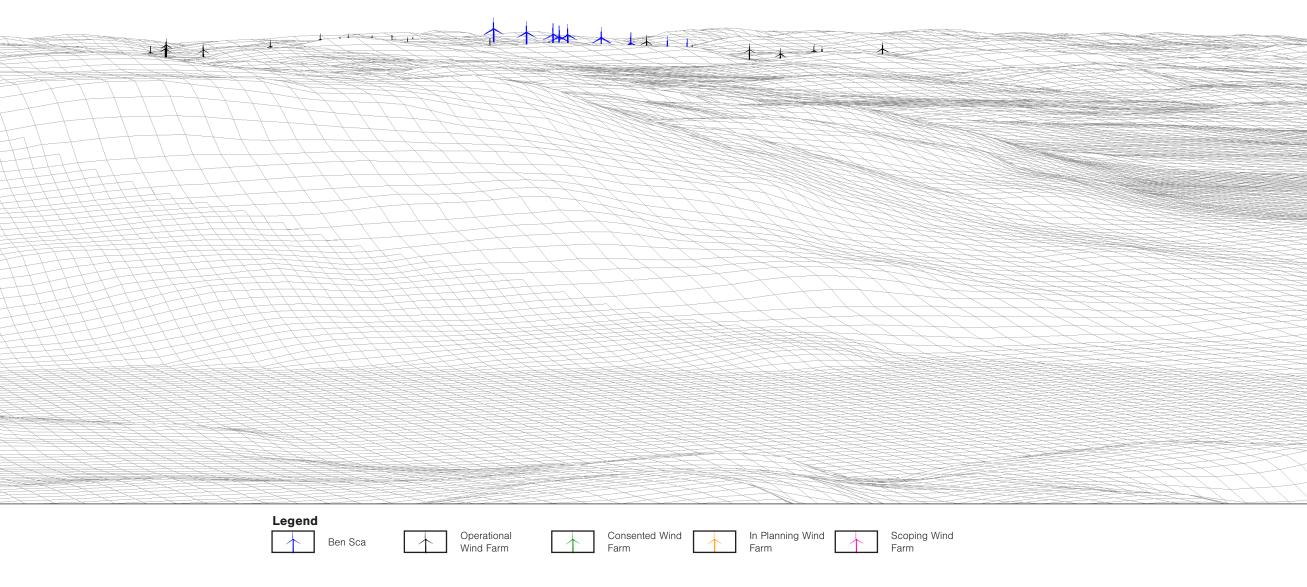

Contains Ordnance Survey data © Crown copyright and database rights (2023) 0100031673. OS OpenData

Direction of view: 290° Nearest turbine: 18.92 km

Paper size: Correct printed image size: 820 x 130 mm

522 mm 841 x 297 mm (half A1)

Camera height: 1.5 m Date and time: 23/08/2021 11:09

Ben Sca Redesign Wind Farm - EIA © Crown copyright, All rights reserved (2023). Licence number 0100031673

Direction of view: 290° Nearest turbine: 18.92 km

Paper size: Correct printed image size: 820 x 130 mm

522 mm 841 x 297 mm (half A1)

Camera height: 1.5 m Date and time: 23/08/2021 11:09

|                  | Ben Aketil Repowering<br>Edinbane Repo | Ben Sca Redesign<br>wering |            | Land at 4 Edinbane |  |
|------------------|----------------------------------------|----------------------------|------------|--------------------|--|
| Glen Ullinish II |                                        |                            | Waternish* | r                  |  |
|                  | Balmeanach                             |                            |            |                    |  |

Ben Sca Redesign Wind Farm - EIA © Crown copyright, All rights reserved (2023). Licence number 0100031673