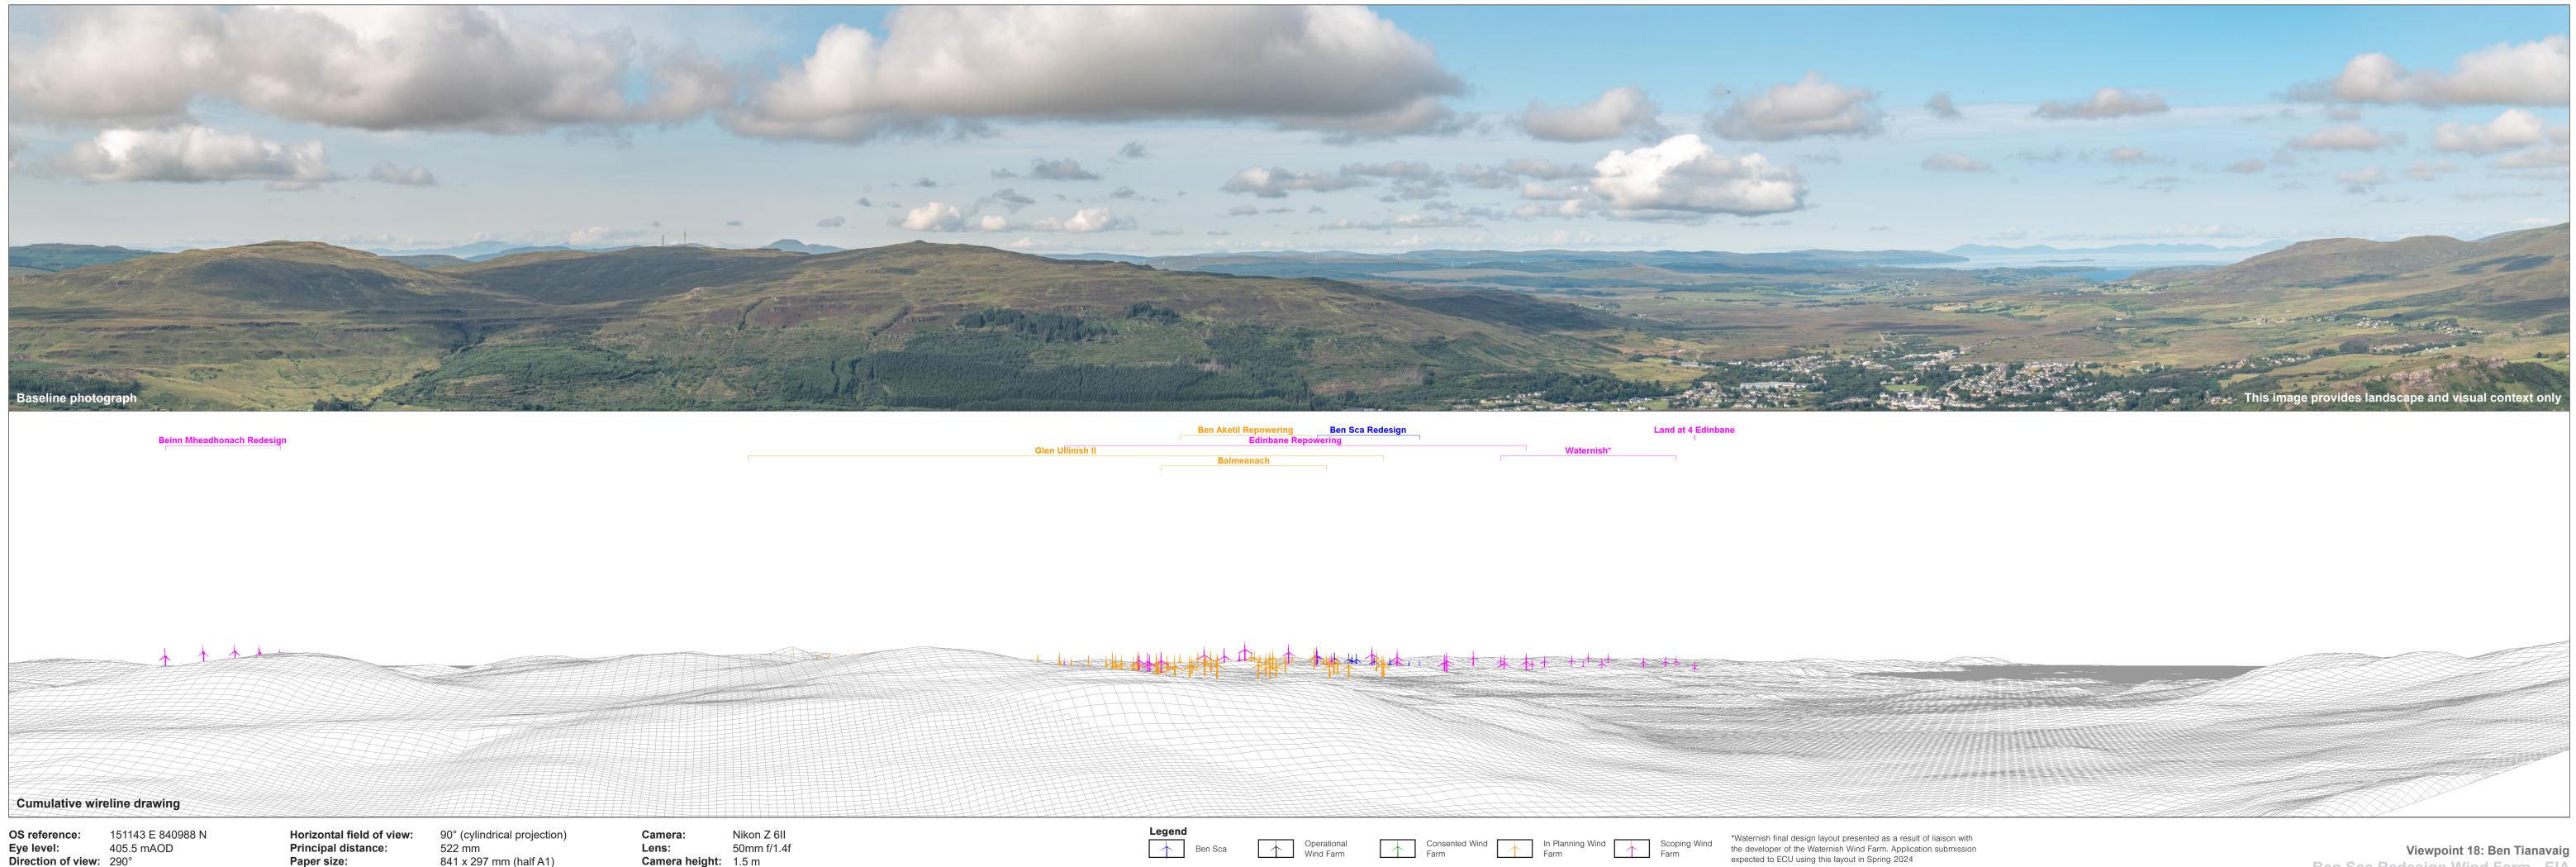

## Wireline drawing

**OS reference:** 151143 E 840988 N 
 Eye level:
 405.5

 Direction of view:
 290°
 Nearest turbine: 18.92 km

405.5 mAOD

**Horizontal field of view:** 53.5° (planar projection) Principal distance: Paper size: Correct printed image size: 820 x 260 mm

812.5 mm 841 x 297 mm (half A1)

Nikon Z 6II 50mm f/1.4f Camera: Lens: Camera height: 1.5 m Date and time: 23/08/2021 11:09

Viewpoint 18: Ben Tianavaig Ben Sca Redesign Wind Farm - EIA © Crown copyright, All rights reserved (2023). Licence number 0100031673