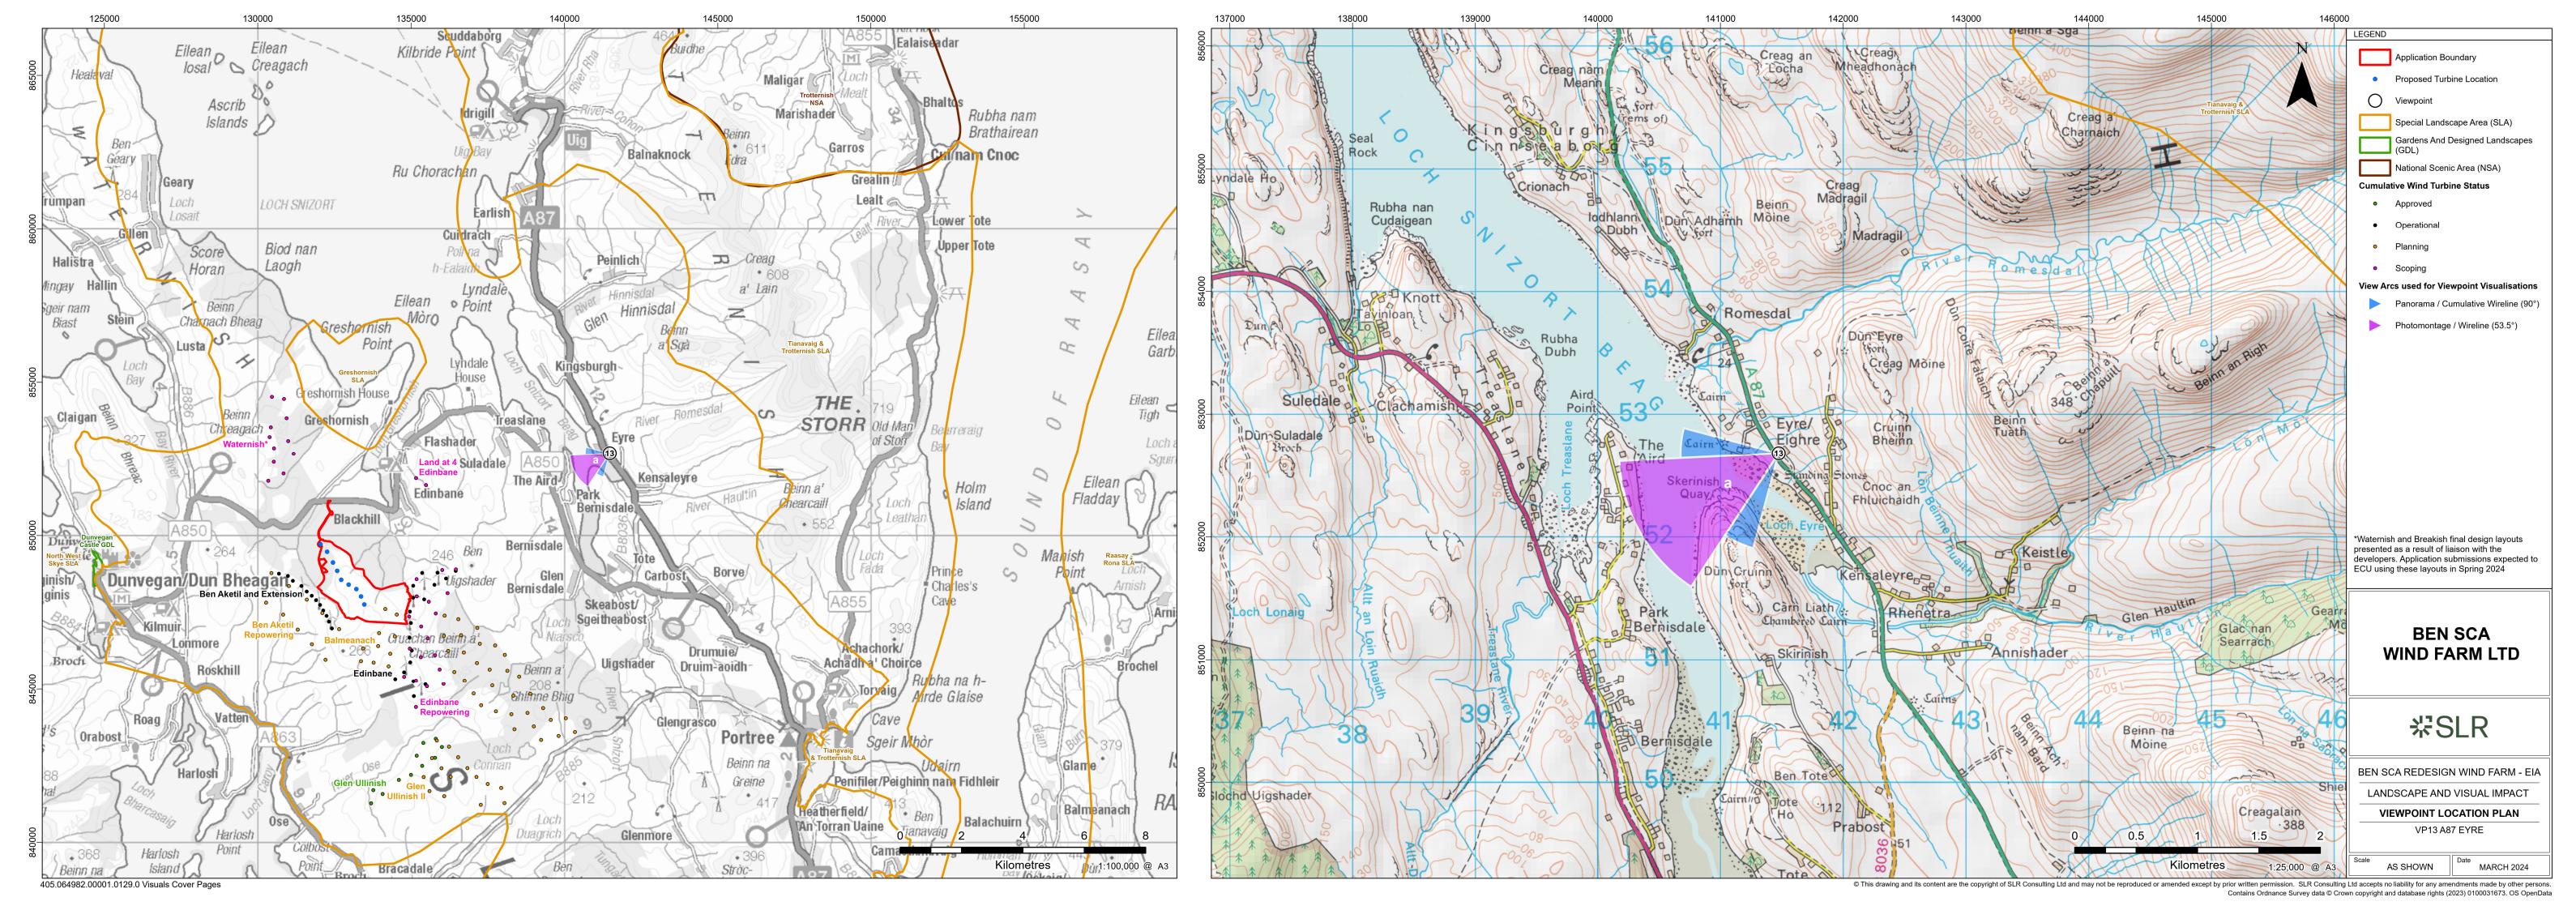

Ben Sca Redesign Wind Farm - EIA
© Crown copyright, All rights reserved (2023). Licence number 0100031673

Ben Sca Redesign Wind Farm - EIA
© Crown copyright, All rights reserved (2023). Licence number 0100031673