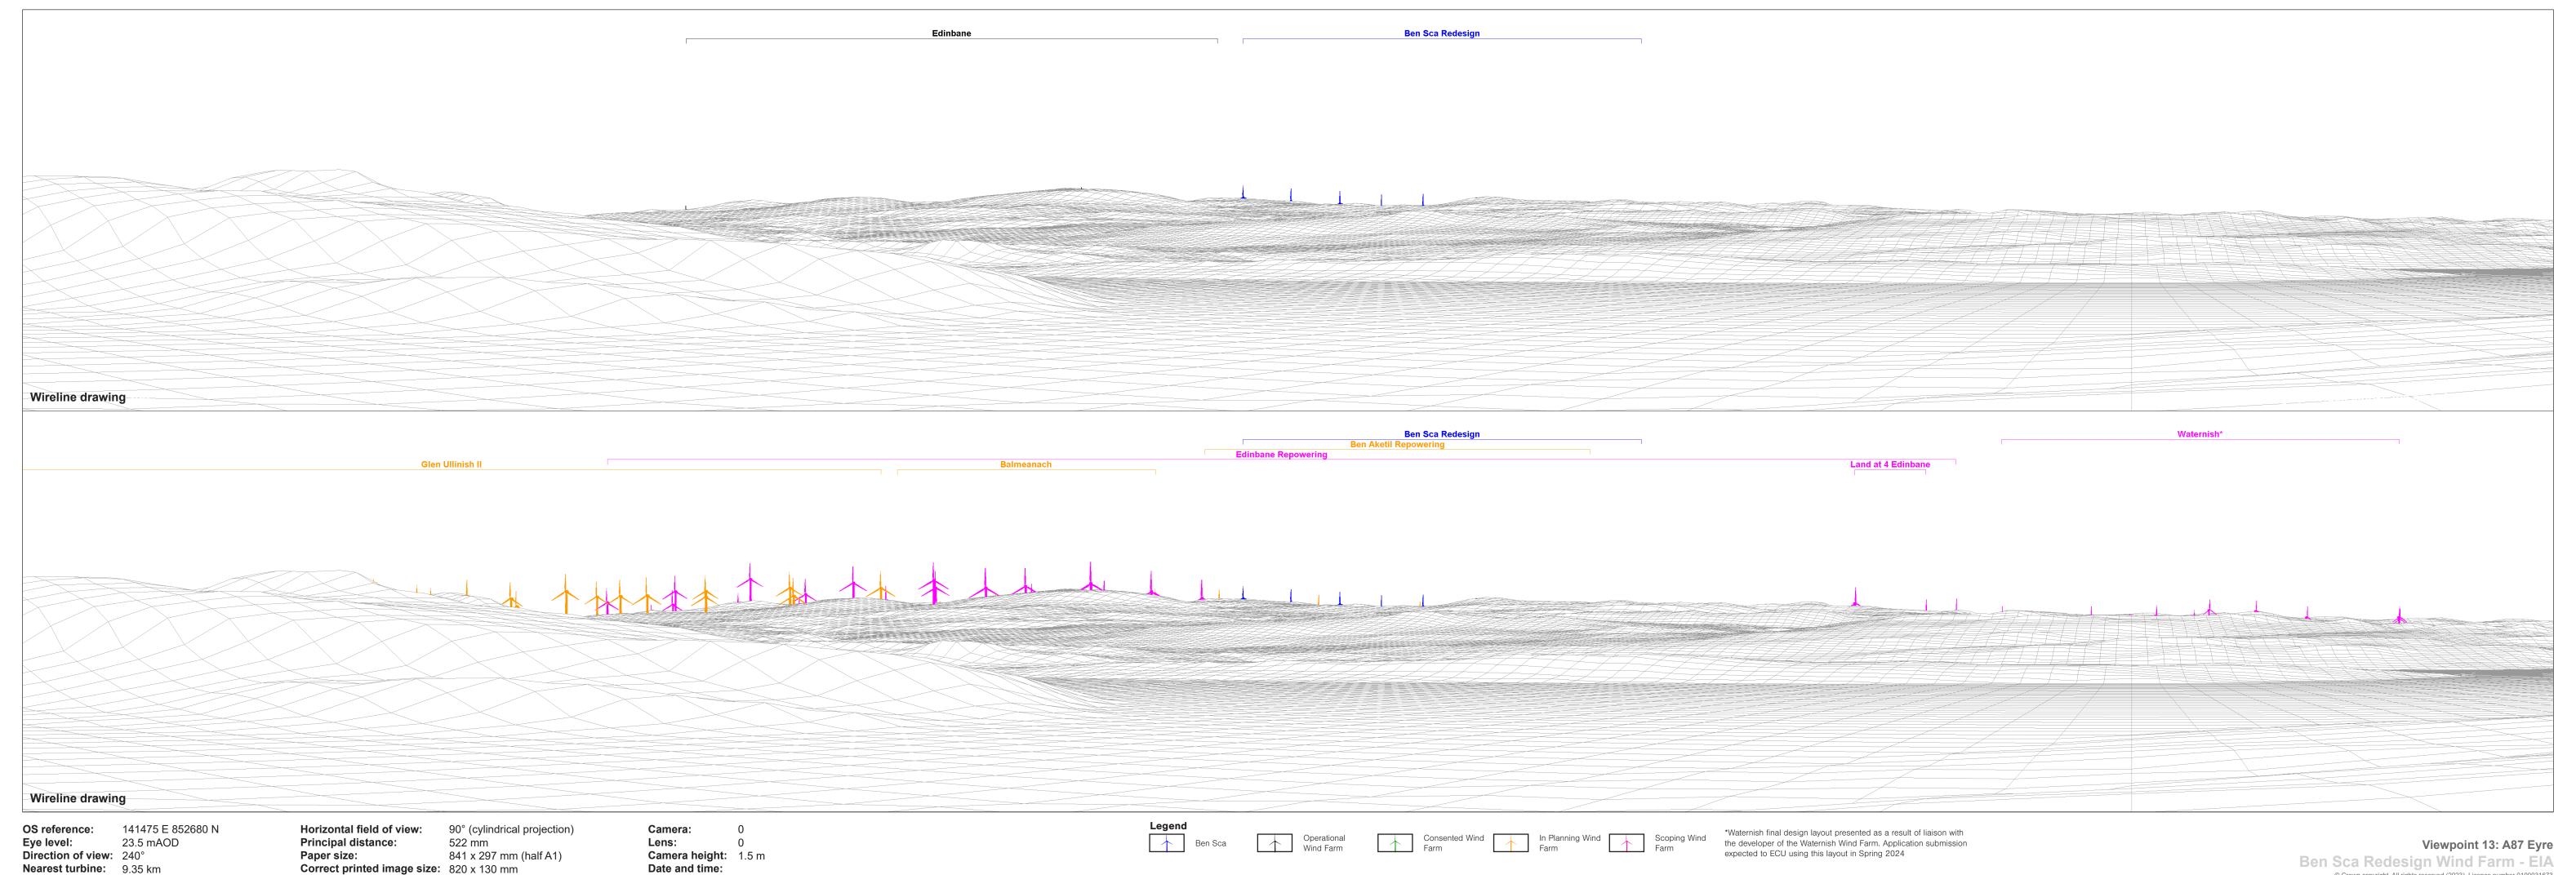

**Consented Development** 1 2 3 4 5 6 **Proposed Development OS reference:** 141475 E 852680 N Horizontal field of view: 53.5° (planar projection) Nikon Z 6II Camera:

OS reference: 141475 E 852680
Eye level: 23.5 mAOD
Direction of view: 240°
Nearest turbine: 9.35 km

Horizontal field of view: 53.5° (planar projection)

Principal distance: 522 mm

Paper size: 841 x 297 mm (half A1)

Correct printed image size: 820 x 130 mm

Camera: Nikon Z 6II
Lens: 50mm f/1.4f
Camera height: 1.5 m

Viewpoint 13: A87 Eyre
Ben Sca Redesign Wind Farm - EIA
© Crown copyright, All rights reserved (2023). Licence number 0100031673