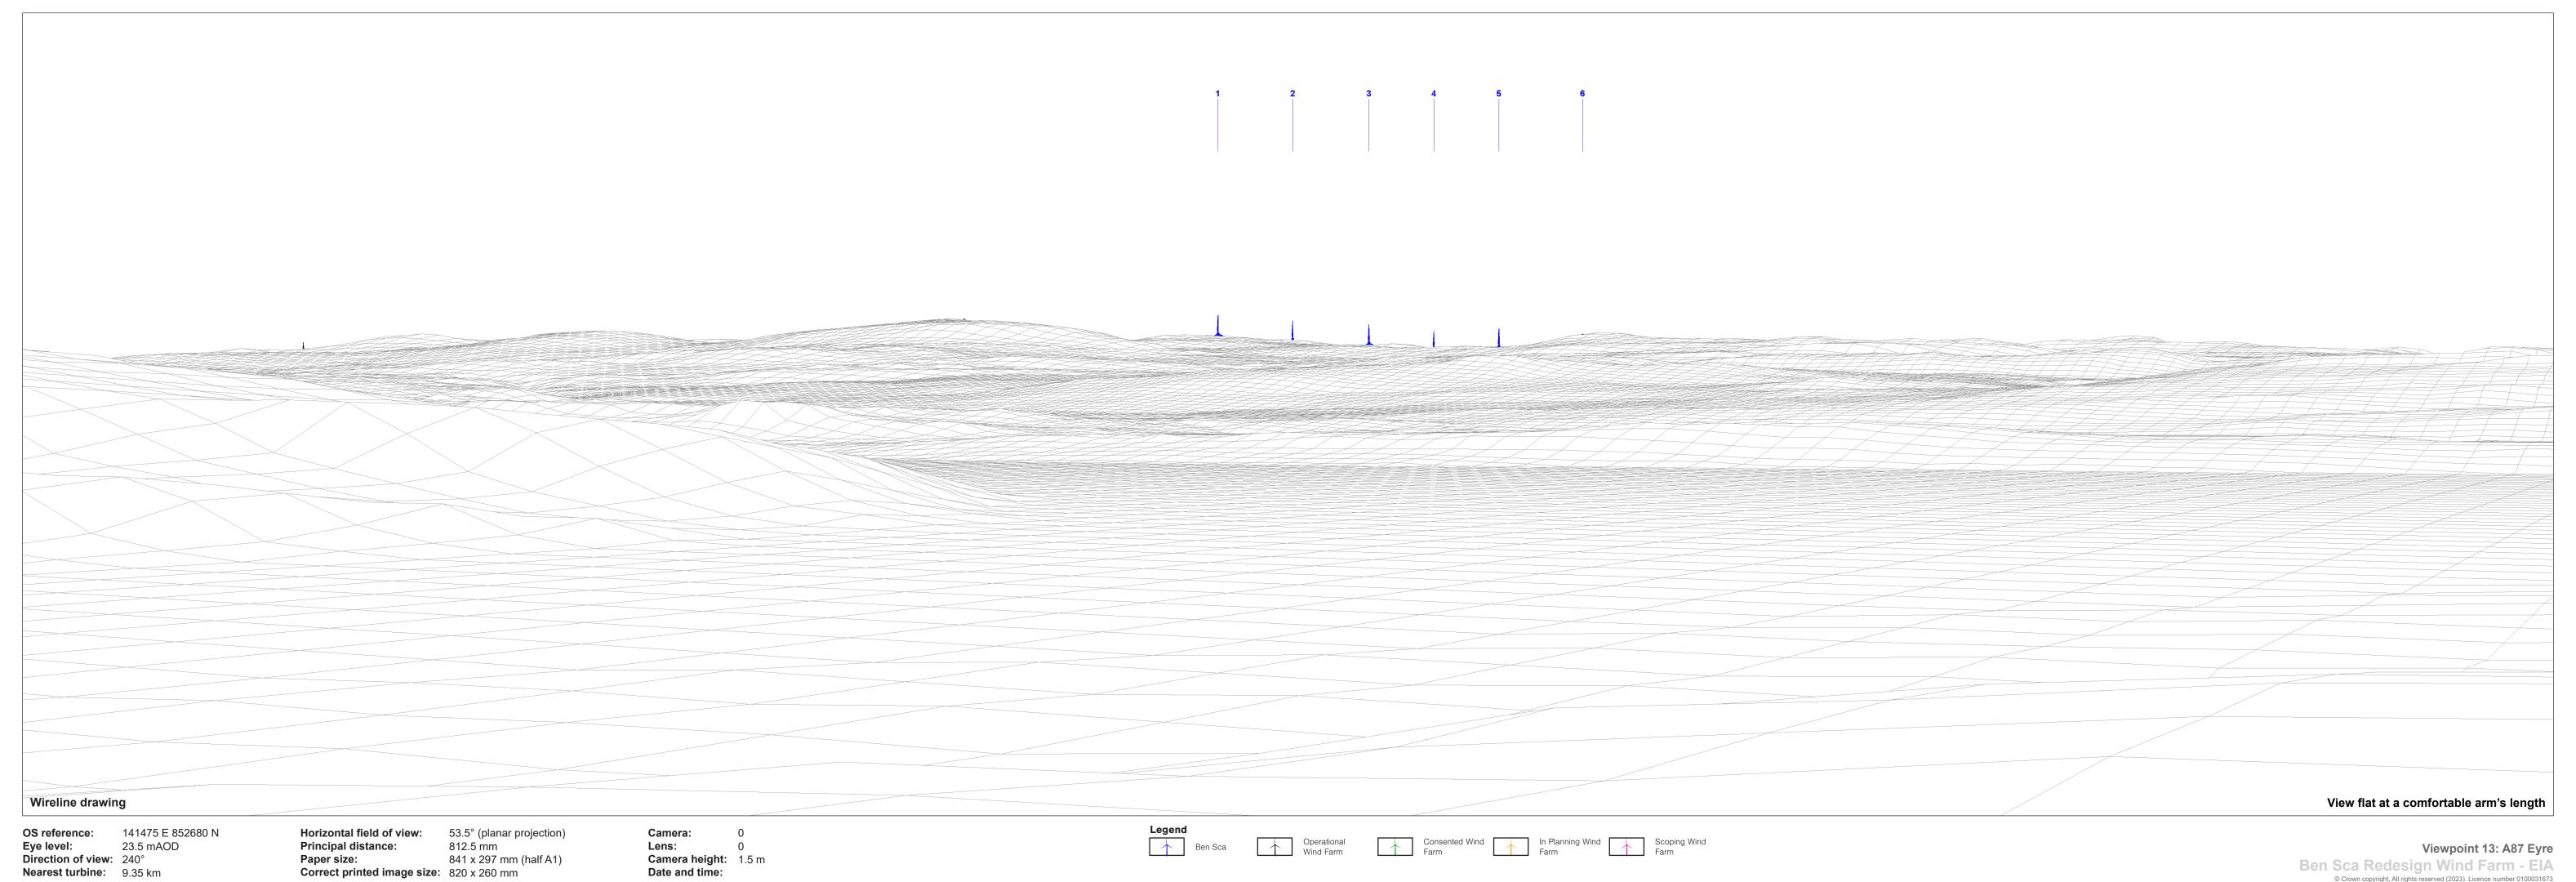

**Consented Development** 1 2 3 4 5 6 **Proposed Development OS reference:** 141475 E 852680 N Horizontal field of view: 53.5° (planar projection) Nikon Z 6II Camera:

OS reference: 141475 E 852680
Eye level: 23.5 mAOD
Direction of view: 240°
Nearest turbine: 9.35 km

Horizontal field of view: 53.5° (planar projection)

Principal distance: 522 mm

Paper size: 841 x 297 mm (half A1)

Correct printed image size: 820 x 130 mm

Camera: Nikon Z 6II
Lens: 50mm f/1.4f
Camera height: 1.5 m

Viewpoint 13: A87 Eyre
Ben Sca Redesign Wind Farm - EIA
© Crown copyright, All rights reserved (2023). Licence number 0100031673