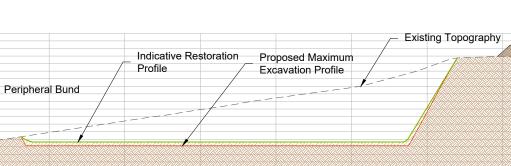

0+050

Alignment B-B' Scale: 1:500

000+0

0+092

© This drawing and its content are the copyright of SLR Consulting Ltd and may not be reproduced or amen

| Note        | s:                                                                                                                                                                                                     |                               |                            |           |                          |
|-------------|--------------------------------------------------------------------------------------------------------------------------------------------------------------------------------------------------------|-------------------------------|----------------------------|-----------|--------------------------|
|             | Overburden A<br>And Weather                                                                                                                                                                            | ssumed To Be Circa            | a 1m In Thickn             | ess Co    | omprising Soils          |
|             | Initial Stripped Overburden To Be Placed In Peripheral Bund, With<br>Subsequent Overburden And Waste Materials To Be Stockpiled Within<br>Basal Area Of Borrow Pit Prior To Being Used In Restoration. |                               |                            |           |                          |
|             | Design Parameters Are Indicative And Should Be Refined Based Upon<br>Findings Of Ground Investigations And Or Initial Excavations, Taking<br>Into Account Ground Conditions And Hydrological Issues.   |                               |                            |           |                          |
|             |                                                                                                                                                                                                        |                               |                            |           |                          |
| Lege        | end:                                                                                                                                                                                                   |                               |                            |           |                          |
|             | Bend                                                                                                                                                                                                   | h / Base of Excavati          | on                         |           |                          |
|             | Excavation Batter                                                                                                                                                                                      |                               |                            |           |                          |
|             | Peripheral Bund                                                                                                                                                                                        |                               |                            |           |                          |
|             | General Working Direction                                                                                                                                                                              |                               |                            |           |                          |
|             | Indicative Surface Water Drain (Diverting Surface Water To<br>Prevent Ingress Into Borrow Pit)                                                                                                         |                               |                            |           |                          |
|             | Cont                                                                                                                                                                                                   | ours (1m Intervals)           |                            |           |                          |
|             |                                                                                                                                                                                                        |                               |                            |           |                          |
|             |                                                                                                                                                                                                        |                               |                            |           |                          |
|             |                                                                                                                                                                                                        |                               |                            |           |                          |
|             |                                                                                                                                                                                                        |                               |                            |           |                          |
|             |                                                                                                                                                                                                        |                               |                            |           |                          |
|             |                                                                                                                                                                                                        |                               |                            |           |                          |
|             |                                                                                                                                                                                                        |                               |                            |           |                          |
|             |                                                                                                                                                                                                        |                               |                            |           |                          |
|             |                                                                                                                                                                                                        |                               |                            |           |                          |
|             |                                                                                                                                                                                                        |                               |                            |           |                          |
|             |                                                                                                                                                                                                        |                               |                            |           |                          |
|             |                                                                                                                                                                                                        |                               |                            |           |                          |
|             |                                                                                                                                                                                                        |                               |                            |           |                          |
| 0           | Initial Issue                                                                                                                                                                                          |                               |                            | 22/12/2   | 3 LB FS FS               |
| Rev         | Amendmen                                                                                                                                                                                               | ts                            |                            | Date      | By Chk Aut               |
|             |                                                                                                                                                                                                        | ¥S                            | SL                         | F         | 2                        |
|             | W                                                                                                                                                                                                      | ww.slrcon                     | sulting                    | J.CC      | m                        |
| Drawi       | ng Status & Suitab                                                                                                                                                                                     | ility Code                    |                            |           |                          |
|             |                                                                                                                                                                                                        | nd Farm Limit                 | od                         |           |                          |
| Dei         |                                                                                                                                                                                                        |                               | eu                         |           |                          |
| Projec      |                                                                                                                                                                                                        |                               |                            |           |                          |
| Bei         | n Sca Re                                                                                                                                                                                               | design Wind F                 | -arm                       |           |                          |
|             | ng Title                                                                                                                                                                                               |                               |                            |           |                          |
| Boi         | rrow Pit 2                                                                                                                                                                                             |                               |                            |           |                          |
| Scale<br>As | Shown                                                                                                                                                                                                  | @ A3                          | SLR Project No.<br>405.064 | 982.      | 00001                    |
| Desig       |                                                                                                                                                                                                        | Drawn<br>LB                   | Checked<br>FS              |           | Authorised<br>FS         |
| Date        | 4                                                                                                                                                                                                      | Date<br>March 2024            | March 20                   | 024       | Date<br>March 2024       |
| Drawi       | ng Number<br>J <b>URE 1.17</b>                                                                                                                                                                         | b                             |                            |           | Rev.                     |
| _           | -                                                                                                                                                                                                      | ssion. SLR Consulting Ltd acc | epts no liability for a    | ny amendi | ments made by other pers |