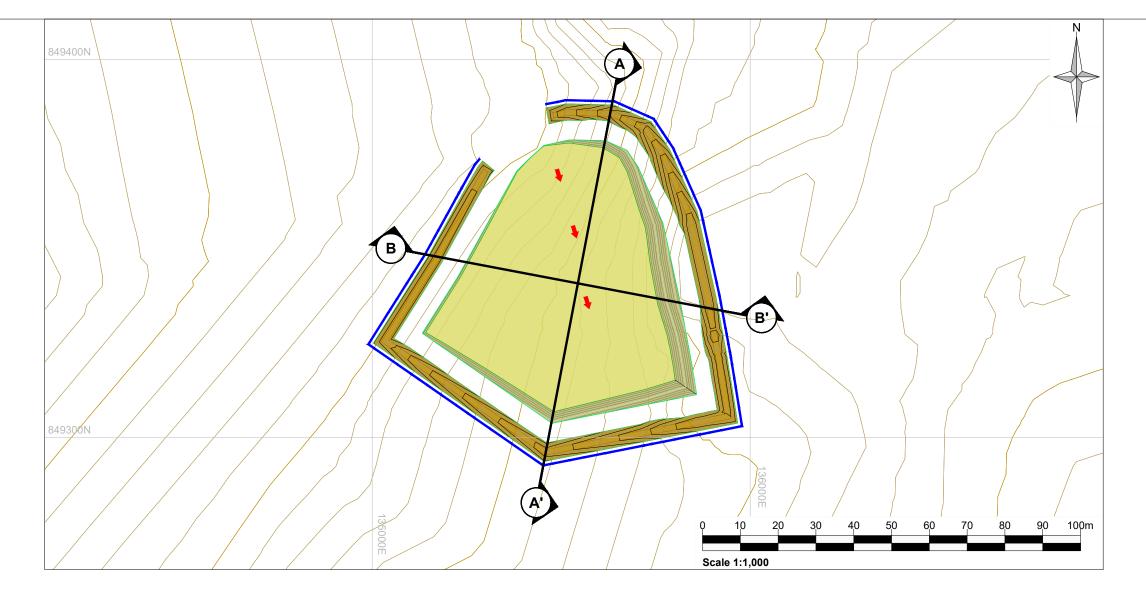

0+050

Alignment B-B' Scale: 1:500

000+0

0+092

© This drawing and its content are the copyright of SLR Consulting Ltd and may not be reproduced or amen

| Note        | s:                                                                                                                                                                                                     |                               |                            |           |                          |
|-------------|--------------------------------------------------------------------------------------------------------------------------------------------------------------------------------------------------------|-------------------------------|----------------------------|-----------|--------------------------|
|             | Overburden A<br>And Weather                                                                                                                                                                            | ssumed To Be Circa            | a 1m In Thickn             | ess Co    | omprising Soils          |
|             | Initial Stripped Overburden To Be Placed In Peripheral Bund, With<br>Subsequent Overburden And Waste Materials To Be Stockpiled Within<br>Basal Area Of Borrow Pit Prior To Being Used In Restoration. |                               |                            |           |                          |
|             | Design Parameters Are Indicative And Should Be Refined Based Upon<br>Findings Of Ground Investigations And Or Initial Excavations, Taking<br>Into Account Ground Conditions And Hydrological Issues.   |                               |                            |           |                          |
|             |                                                                                                                                                                                                        |                               |                            |           |                          |
| Lege        | end:                                                                                                                                                                                                   |                               |                            |           |                          |
|             | Bend                                                                                                                                                                                                   | h / Base of Excavati          | on                         |           |                          |
|             | Excavation Batter                                                                                                                                                                                      |                               |                            |           |                          |
|             | Peripheral Bund                                                                                                                                                                                        |                               |                            |           |                          |
|             | General Working Direction                                                                                                                                                                              |                               |                            |           |                          |
|             | Indicative Surface Water Drain (Diverting Surface Water To<br>Prevent Ingress Into Borrow Pit)                                                                                                         |                               |                            |           |                          |
|             | Cont                                                                                                                                                                                                   | ours (1m Intervals)           |                            |           |                          |
|             |                                                                                                                                                                                                        |                               |                            |           |                          |
|             |                                                                                                                                                                                                        |                               |                            |           |                          |
|             |                                                                                                                                                                                                        |                               |                            |           |                          |
|             |                                                                                                                                                                                                        |                               |                            |           |                          |
|             |                                                                                                                                                                                                        |                               |                            |           |                          |
|             |                                                                                                                                                                                                        |                               |                            |           |                          |
|             |                                                                                                                                                                                                        |                               |                            |           |                          |
|             |                                                                                                                                                                                                        |                               |                            |           |                          |
|             |                                                                                                                                                                                                        |                               |                            |           |                          |
|             |                                                                                                                                                                                                        |                               |                            |           |                          |
|             |                                                                                                                                                                                                        |                               |                            |           |                          |
|             |                                                                                                                                                                                                        |                               |                            |           |                          |
|             |                                                                                                                                                                                                        |                               |                            |           |                          |
| 0           | Initial Issue                                                                                                                                                                                          |                               |                            | 22/12/2   | 3 LB FS FS               |
| Rev         | Amendmen                                                                                                                                                                                               | ts                            |                            | Date      | By Chk Aut               |
|             |                                                                                                                                                                                                        | ¥S                            | SL                         | F         | 2                        |
|             | W                                                                                                                                                                                                      | ww.slrcon                     | sulting                    | J.CC      | m                        |
| Drawi       | ng Status & Suitab                                                                                                                                                                                     | ility Code                    |                            |           |                          |
|             |                                                                                                                                                                                                        | nd Farm Limit                 | od                         |           |                          |
| Dei         |                                                                                                                                                                                                        |                               | eu                         |           |                          |
| Projec      |                                                                                                                                                                                                        |                               |                            |           |                          |
| Bei         | n Sca Re                                                                                                                                                                                               | design Wind F                 | -arm                       |           |                          |
|             | ng Title                                                                                                                                                                                               |                               |                            |           |                          |
| Boi         | rrow Pit 2                                                                                                                                                                                             |                               |                            |           |                          |
| Scale<br>As | Shown                                                                                                                                                                                                  | @ A3                          | SLR Project No.<br>405.064 | 982.      | 00001                    |
| Desig       |                                                                                                                                                                                                        | Drawn<br>LB                   | Checked<br>FS              |           | Authorised<br>FS         |
| Date        | 4                                                                                                                                                                                                      | Date<br>March 2024            | March 20                   | 024       | Date<br>March 2024       |
| Drawi       | ng Number<br>J <b>URE 1.17</b>                                                                                                                                                                         | b                             |                            |           | Rev.                     |
| _           | -                                                                                                                                                                                                      | ssion. SLR Consulting Ltd acc | epts no liability for a    | ny amendi | ments made by other pers |