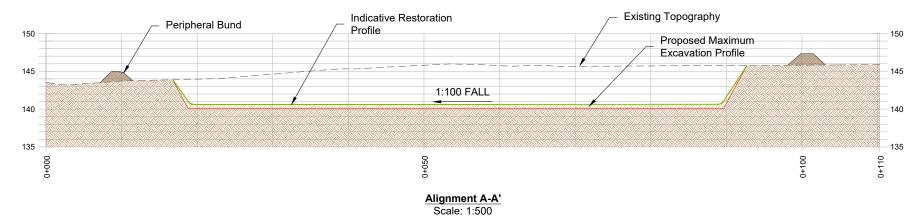

0+050

Alignment B-B' Scale: 1:500

000+0

0+092

© This drawing and its content are the copyright of SLR Consulting Ltd and may not be reproduced or amen

| Note        | s:                                                                                                                                                                                                     |                               |                            |           |                          |
|-------------|--------------------------------------------------------------------------------------------------------------------------------------------------------------------------------------------------------|-------------------------------|----------------------------|-----------|--------------------------|
|             | Overburden A<br>And Weather                                                                                                                                                                            | ssumed To Be Circa            | a 1m In Thickn             | ess Co    | omprising Soils          |
|             | Initial Stripped Overburden To Be Placed In Peripheral Bund, With<br>Subsequent Overburden And Waste Materials To Be Stockpiled Within<br>Basal Area Of Borrow Pit Prior To Being Used In Restoration. |                               |                            |           |                          |
|             | Design Parameters Are Indicative And Should Be Refined Based Upon<br>Findings Of Ground Investigations And Or Initial Excavations, Taking<br>Into Account Ground Conditions And Hydrological Issues.   |                               |                            |           |                          |
|             |                                                                                                                                                                                                        |                               |                            |           |                          |
| Lege        | end:                                                                                                                                                                                                   |                               |                            |           |                          |
|             | Bend                                                                                                                                                                                                   | h / Base of Excavati          | on                         |           |                          |
|             | Excavation Batter                                                                                                                                                                                      |                               |                            |           |                          |
|             | Peripheral Bund                                                                                                                                                                                        |                               |                            |           |                          |
|             | General Working Direction                                                                                                                                                                              |                               |                            |           |                          |
|             | Indicative Surface Water Drain (Diverting Surface Water To<br>Prevent Ingress Into Borrow Pit)                                                                                                         |                               |                            |           |                          |
|             | Cont                                                                                                                                                                                                   | ours (1m Intervals)           |                            |           |                          |
|             |                                                                                                                                                                                                        |                               |                            |           |                          |
|             |                                                                                                                                                                                                        |                               |                            |           |                          |
|             |                                                                                                                                                                                                        |                               |                            |           |                          |
|             |                                                                                                                                                                                                        |                               |                            |           |                          |
|             |                                                                                                                                                                                                        |                               |                            |           |                          |
|             |                                                                                                                                                                                                        |                               |                            |           |                          |
|             |                                                                                                                                                                                                        |                               |                            |           |                          |
|             |                                                                                                                                                                                                        |                               |                            |           |                          |
|             |                                                                                                                                                                                                        |                               |                            |           |                          |
|             |                                                                                                                                                                                                        |                               |                            |           |                          |
|             |                                                                                                                                                                                                        |                               |                            |           |                          |
|             |                                                                                                                                                                                                        |                               |                            |           |                          |
|             |                                                                                                                                                                                                        |                               |                            |           |                          |
| 0           | Initial Issue                                                                                                                                                                                          |                               |                            | 22/12/2   | 3 LB FS FS               |
| Rev         | Amendmen                                                                                                                                                                                               | ts                            |                            | Date      | By Chk Aut               |
|             |                                                                                                                                                                                                        | ¥S                            | SL                         | F         | 2                        |
|             | W                                                                                                                                                                                                      | ww.slrcon                     | sulting                    | J.CC      | m                        |
| Drawi       | ng Status & Suitab                                                                                                                                                                                     | ility Code                    |                            |           |                          |
|             |                                                                                                                                                                                                        | nd Farm Limit                 | od                         |           |                          |
| Dei         |                                                                                                                                                                                                        |                               | eu                         |           |                          |
| Projec      |                                                                                                                                                                                                        |                               |                            |           |                          |
| Bei         | n Sca Re                                                                                                                                                                                               | design Wind F                 | -arm                       |           |                          |
|             | ng Title                                                                                                                                                                                               |                               |                            |           |                          |
| Boi         | rrow Pit 2                                                                                                                                                                                             |                               |                            |           |                          |
| Scale<br>As | Shown                                                                                                                                                                                                  | @ A3                          | SLR Project No.<br>405.064 | 982.      | 00001                    |
| Desig       |                                                                                                                                                                                                        | Drawn<br>LB                   | Checked<br>FS              |           | Authorised<br>FS         |
| Date        | 4                                                                                                                                                                                                      | Date<br>March 2024            | March 20                   | 024       | Date<br>March 2024       |
| Drawi       | ng Number<br>J <b>URE 1.17</b>                                                                                                                                                                         | b                             |                            |           | Rev.                     |
| _           | -                                                                                                                                                                                                      | ssion. SLR Consulting Ltd acc | epts no liability for a    | ny amendi | ments made by other pers |